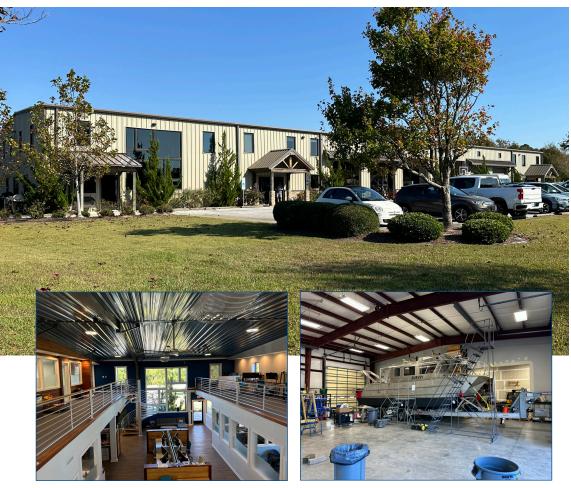

Offering Price: \$2,770,000

- Square Feet: Approximately 15,555 Square Feet
  - Office (Conditioned Space), Approximately 7,102 Square Feet
  - Warehouse, Approximately 8,453 Square Feet
- Building Plan: See Below/Attached
- Acreage: Approximately 1.99 Acres
- Site Plan: See Below/Attached
- Aerial: See Below/Attached
- Parcel Number: 635704800226000
- Zoning: I, Industrial
- Flood Zone: X
- Ceiling Height: Approximately 19' At The Eaves & 21' At The Ridge
- Drive In/Roll Up Doors: 3–14'X14' 5–12'X12'
- Roof: Standing Seam Metal Roof
- HVAC: Geothermal Serving the Majority Of The Condition Space Please Contact Listing Agency For More Information
- Solar Energy: Electrical Solar Panels In Place On The Roof. Please Contact Listing Agency For More Information
- Power: 3-Phase
- Utilities: Municipal Water & Sewer Electricity – Duke Energy
- Address Note: Please Note the Legal Address Is Newport, North Carolina.
- Availability: April 2025

#### Office/Warehouse (Owner-Occupant Opportunity)

310 Greenfield Drive, Morehead City, North Carolina 28570 (Crystal Coast Business Park)

for more information contact