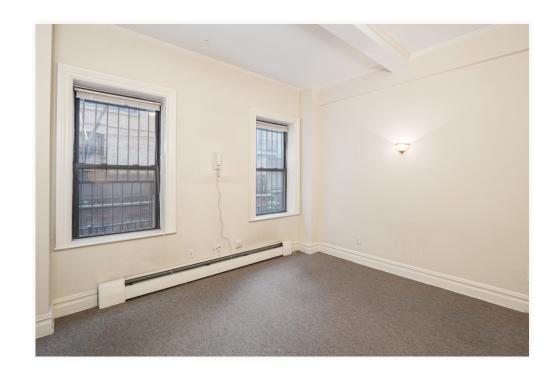

#### LAYOUT

- WAITING ROOM
- RECEPTION
- EXAM ROOM
- TWO OFFICES/CONSULTS
- ADMIN OFFICE
- TWO RESTROOMS

#### **ADDITIONAL FEATURES**

- SEPARATE STAFF ENTRANCE
- 10' CEILINGS
- HARDWOOD FLOORING UNDER CARPET
- ADAPTABLE TO ANY MEDICAL SPECIALTY
- PROXIMATE TO UWS TRAIN LINES AND BUS ROUTES