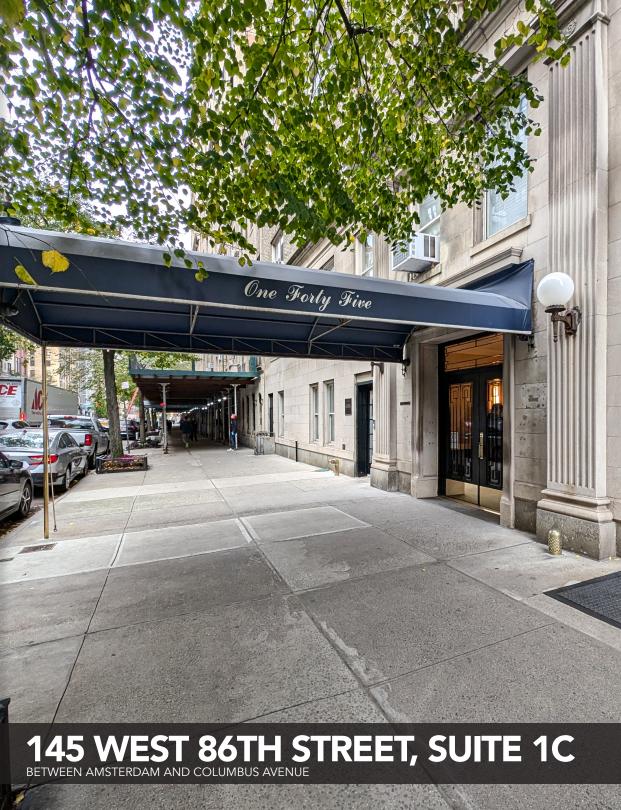

#### **ADDITIONAL FEATURES**

- SEPARATE STAFF ENTRANCE
- 10' CEILINGS
- HARDWOOD FLOORING UNDER CARPET
- ADAPTABLE TO ANY MEDICAL SPECIALTY
- PROXIMATE TO UWS TRAIN LINES AND BUS ROUTES