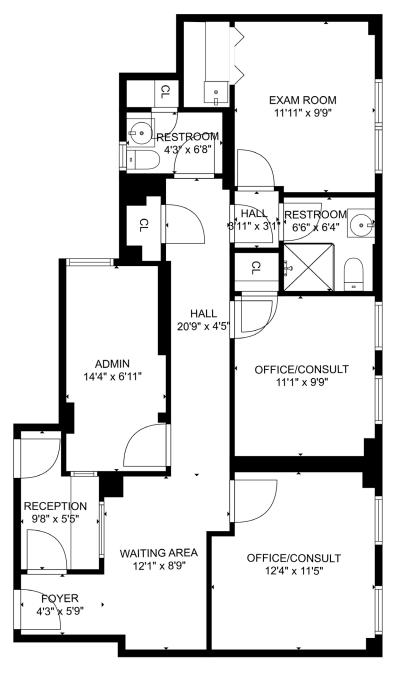

#### LAYOUT

- WAITING ROOM
- RECEPTION
- EXAM ROOM
- TWO OFFICES/CONSULTS
- ADMIN OFFICE
- TWO RESTROOMS

#### Kurt Herold

LICENSED ASSOCIATE REAL ESTATE BROKER

P: 212.323.3817 E: kherold@corcoran.com

FLOOR PLAN FOR ILLUSTRATIVE PURPOSES ONLY

Real estate agents affiliated with The Corcoran Group are independent contractors and are not employees of The Corcoran Group. Equal Housing Opportunity. The Corcoran Group is a licensed real estate broker located at 590 Madison Ave, NY, NY 10022. All information furnished regarding property for sale or rent or regarding financing is from sources deemed reliable, but Corcoran makes no warranty or representation as to the accuracy thereof. All property information is presented subject to errors, omissions, price changes, changed property conditions, and withdrawal of the property from the market, without notice.