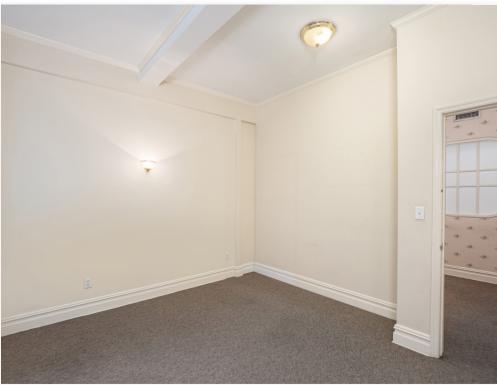

#### LAYOUT

- WAITING ROOM
- RECEPTION
- EXAM ROOM
- TWO OFFICES/CONSULTS
- ADMIN OFFICE
- TWO RESTROOMS

#### **ADDITIONAL FEATURES**

- SEPARATE STAFF ENTRANCE
- 10' CEILINGS
- HARDWOOD FLOORING UNDER CARPET
- ADAPTABLE TO ANY MEDICAL SPECIALTY
- PROXIMATE TO UWS TRAIN LINES AND BUS ROUTES