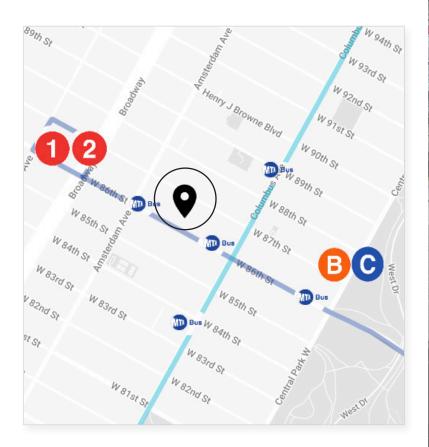

#### **ADDITIONAL FEATURES**

- SEPARATE STAFF ENTRANCE
- 10' CEILINGS
- HARDWOOD FLOORING UNDER CARPET
- ADAPTABLE TO ANY MEDICAL SPECIALTY
- PROXIMATE TO UWS TRAIN LINES AND BUS ROUTES