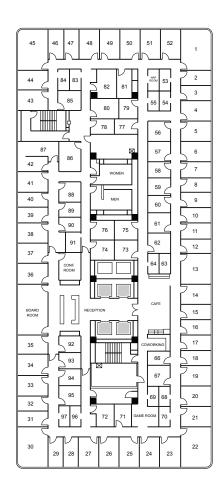

# **Choose Your Work Style**

# **HYBRID OFFICES**

The best of both worlds. The choice to work from home or your office, and improve your work life balance. Have complete autonomy while only paying for the time you need an office.

Hybrid Office Per Hour \$25/hr Hybrid Office Per Day \$149/day

# **PRIVATE OFFICES**

Your own distinctive 24/7 private office with branded signage. Move-in ready, with stylish furniture, high-speed internet, café with unlimited coffee and tea, receptionist to greet your guests, office management and listing in the building directory.