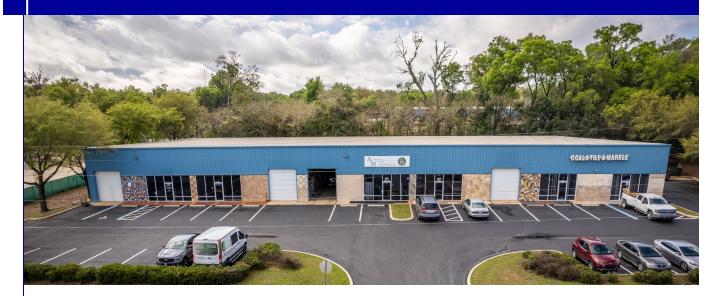

## 2500 NW 6th St Ocala, FL 34475

## Flex Industrial For Sale: \$2,999,999.00

21,000 SF Flex Industrial. The building is comprised of 5 units. 4 - 4,000 SF Units and a 5,000 SF unit. Each unit has varying levels of Office to Warehouse ratio with the bulk of the square footage being warehouse. The building has 18' Eave Height, each 4,000 SF unit has 1 - Grade Level 10'x12' truck door with drive in accessibility and the 5,000 SF unit has 2 Grade Level doors. The property is zoned M -1 (light industrial). The building is a 21,000 SF multi-tenant Industrial Warehouse located just off NW 27th Ave. Property is centrally located with quick and easy access to 1-75 SR 200 and SR 40.