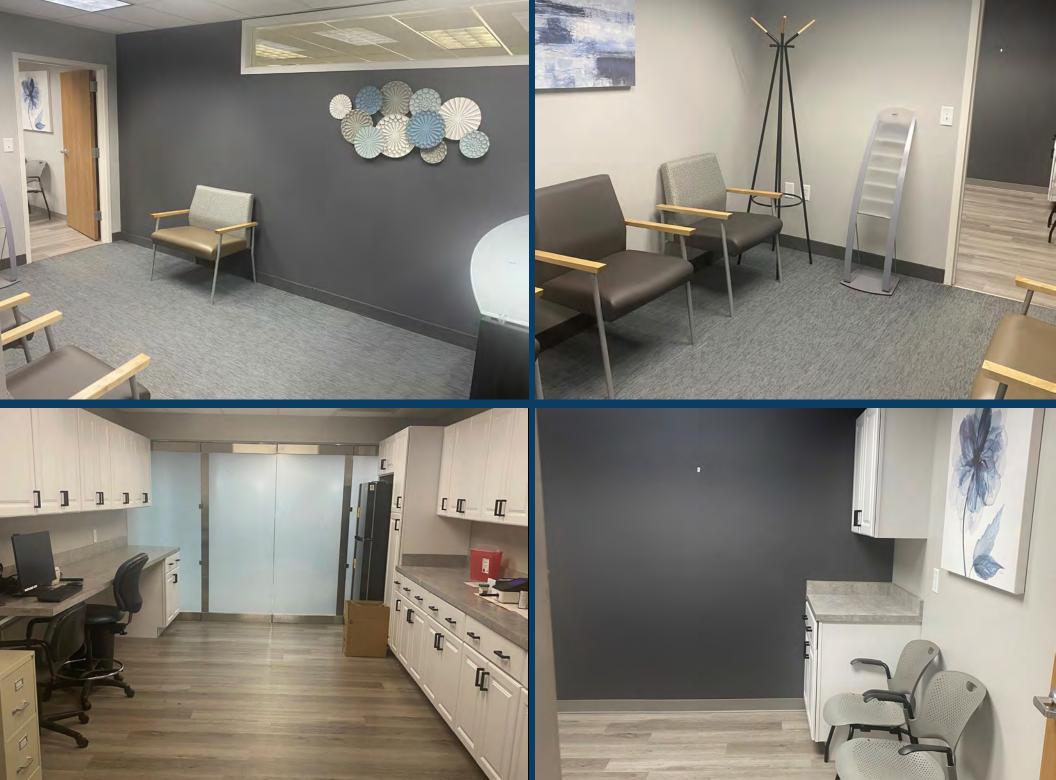

#### **AVAILABLE SUITES**

Unit 303 Lab Space 650 SF

### **Professional Lab Space**

Third Floor | Suite 303 - 650 SF