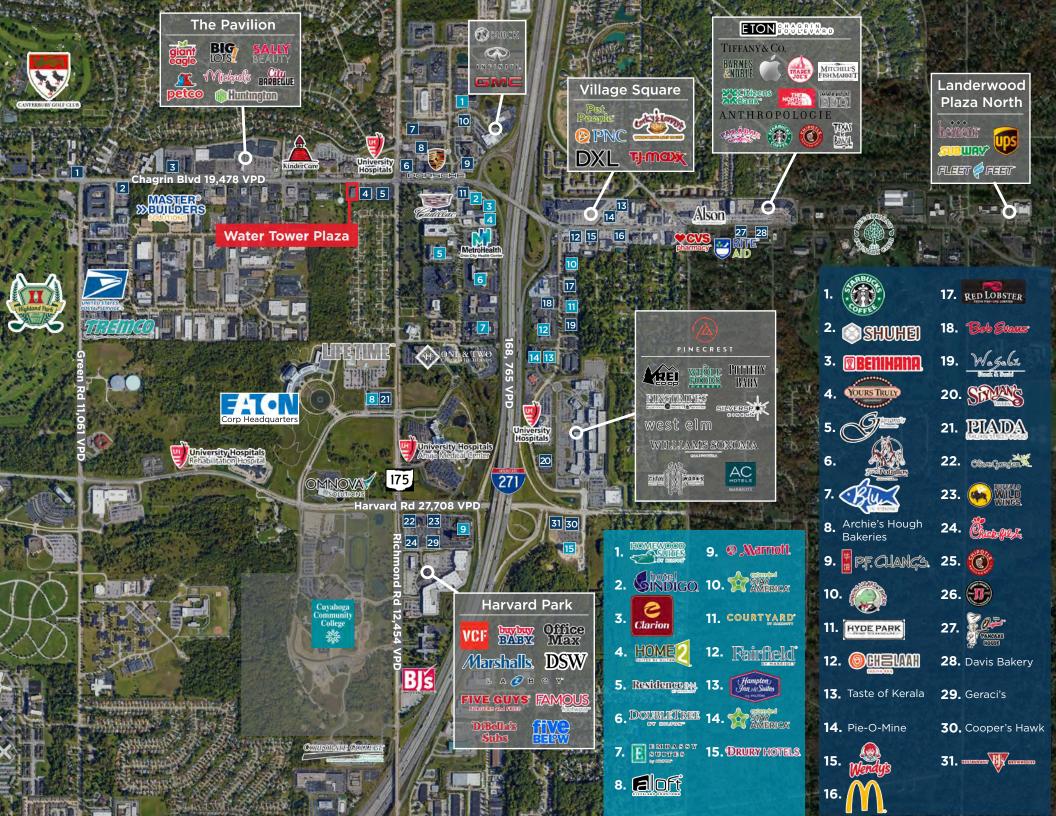

## **HIGHLIGHTS**

- Newly available lab & blood draw suite
- "Main and Main" location at East Side's busiest intersection
- Heart of Chagrin Corridor's Healthcare submarket
- Lab space adjacent to thriving primary care practice
- Loaded with nearby amenities
- Affordable small office opportunities
- Professionally managed