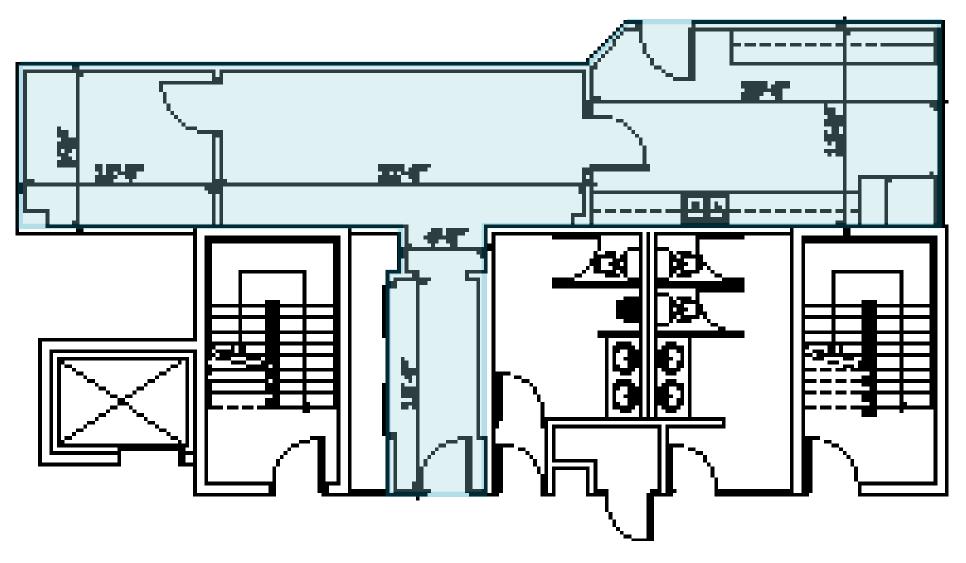

#### **AVAILABLE SUITES**

Unit 303 Lab Space 650 SF

#### **LEASE RATE**

Unit 303: \$1,500/Month MG

### **Professional Lab Space**

Third Floor | Suite 303 - 650 SF