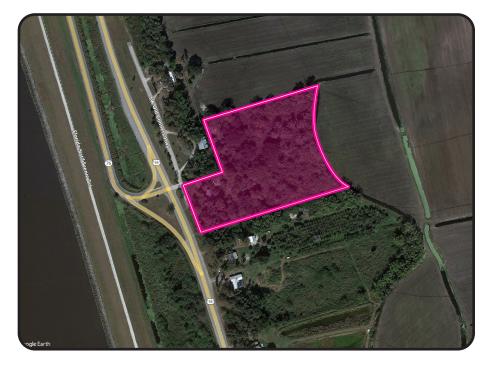

### 18761 S Connors Highway, Canal Point, Martin County, Florida

- Parcel 22-40-37-001-000-00021-0
- 6.88 Acres
- 1,656 sf building
- Property Use: Single Family
- Price: \$350,000

AVISON YOUNG