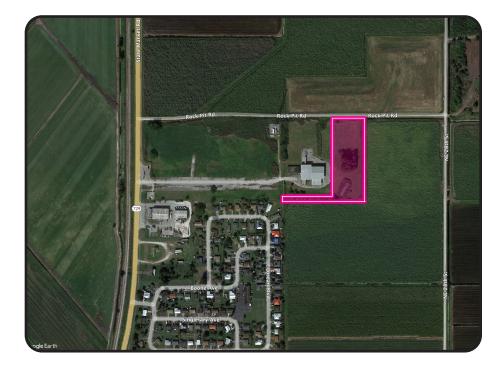

#### S Barfield Highway Pahokee, Palm Beach County, Florida

- Parcel 48-37-42-18-18-066-0020
- 8.93 Acres
- Property Use: AG Classification
- Zoning: MF-12 Multifamily Low Density
- Price: \$480,000