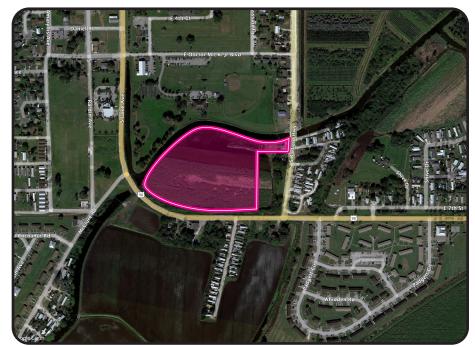

### 630 Farmers Market Road Pahokee, Palm Beach County, Florida

- Parcel 48-37-42-09-01-000-0101
- 4.62 Acres of land
- 3,132 sf office building
- Property Use:
  Office Building non-medical
  1-3 stories
- Zoning: Heavy Industrial
- Price: \$300,000