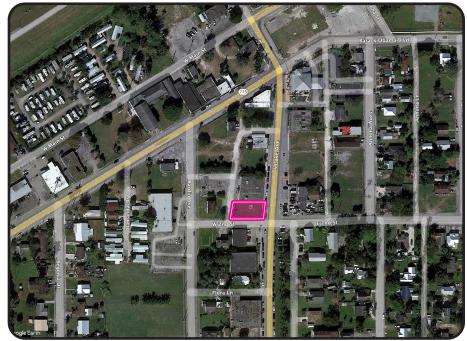

## 197 S. Lake Avenue Pahokee, Palm Beach County Florida

- Parcel 48-37-42-18-18-005-0020
- 0.1223 Acres of land
- Property Use: Vacant Commercial
- Zoning:

   Core Commercial

  Office

   Restaurant

  Entertainment
- Price: \$35,000