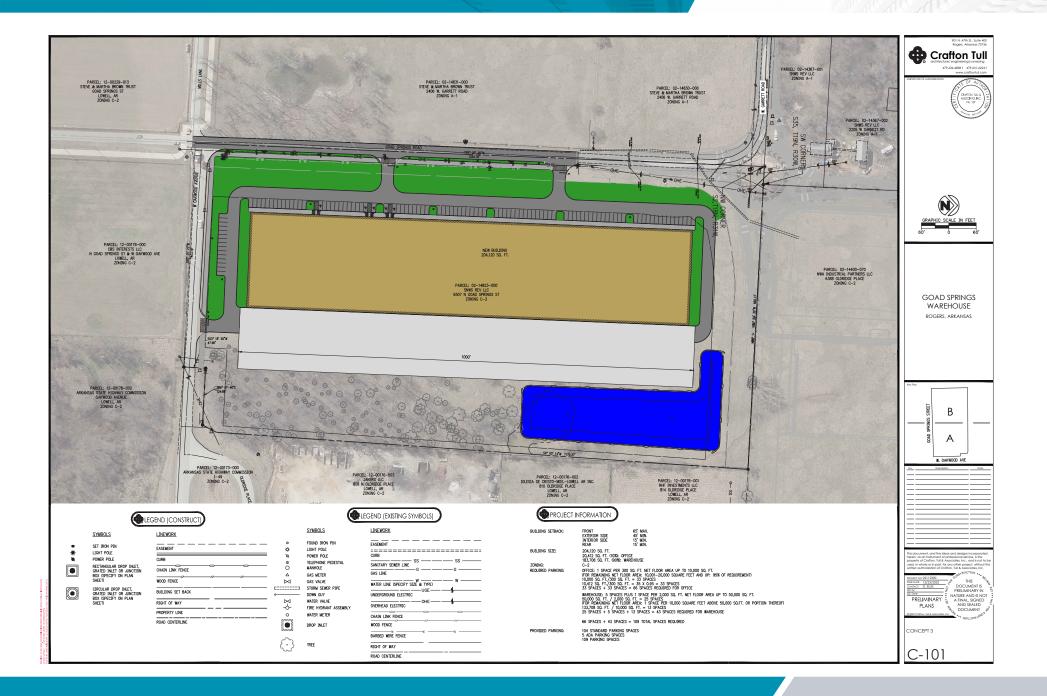

# PROPERTY HIGHLIGHTS

- Building Size: 200,000 ± SF
  Can be demised to 50,000 ± SF
- Lease Rate: Negotiable
- New tilt-wall construction
- Clear Height: 32'
- 2 drive-in doors and 16 dock doors
- Great visibility from Interstate 49
- Centralized location in the true heart of Northwest Arkansas with easy access to I-49, Hwy 71B and the future extension of the Springdale Northern Bypass

### SITE PLAN 6507 N GOAD SPRINGS ST | ROGERS, AR

AERIAL 6507 N GOAD SPRINGS ST | ROGERS, AR