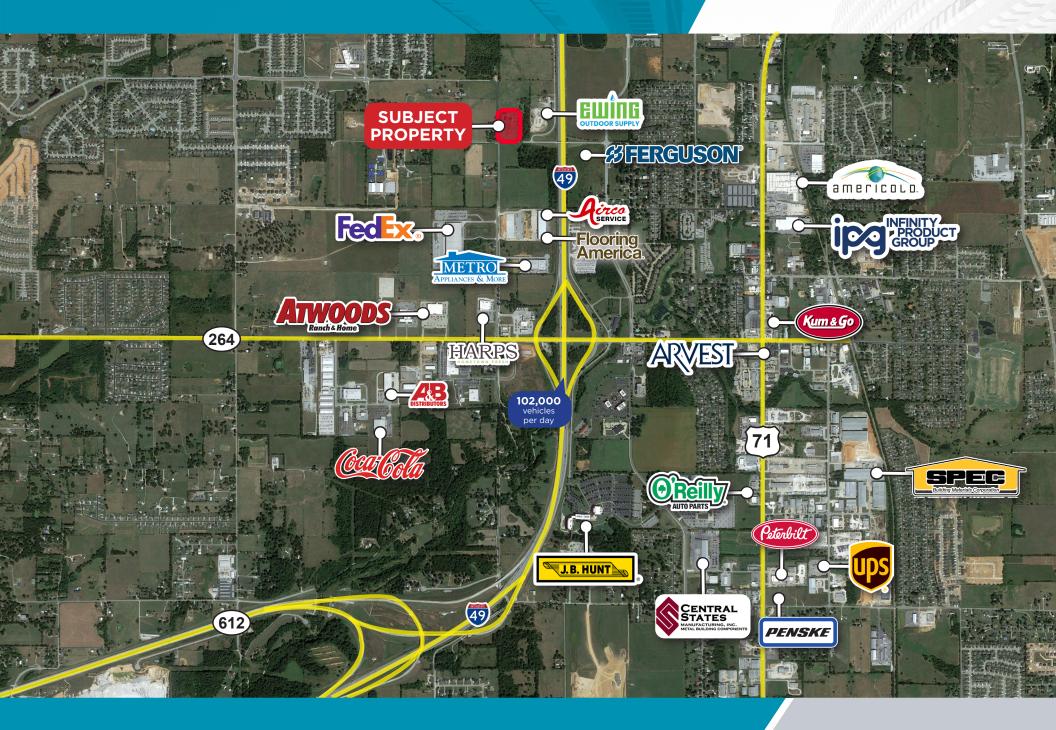

### SITE PLAN 6507 N GOAD SPRINGS ST | ROGERS, AR

AERIAL 6507 N GOAD SPRINGS ST | ROGERS, AR