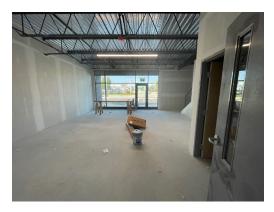

#### **COMMENTS**

- . UNIT BASE BUILDING FINISHES INCLUDE:
- . 5 TON HVAC UNIT ON THE ROOF, NOT DISTRIBUTED
- . 2 PIECE HANDICAP ACCESSIBLE WASHROOM
- . WALL SEPARATING THE AREA BELOW THE MEZZANINE FROM THE WAREHOUSE
- . 100 AMP 600 VOLT ELECTRICAL SERVICE