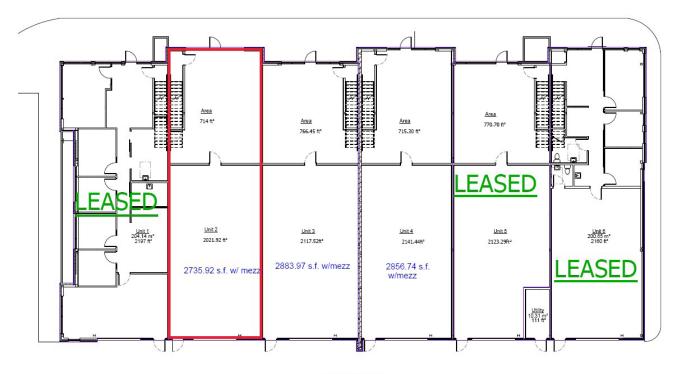

## Site Plan / Floor Plan

MILLS ROAD

## PROPERTY OVERVIEW

| ADDRESS                                        | 2 - 47 MILLS RD., BARRIE, ON                                                                                     |  |  |  |
|------------------------------------------------|------------------------------------------------------------------------------------------------------------------|--|--|--|
| LOCATION                                       | COMMERCE PARK &<br>VETERANS                                                                                      |  |  |  |
| UNIT SIZE                                      | 2735.92 S.F.                                                                                                     |  |  |  |
| GROUND FLOOR                                   | 2021.92 S.F.                                                                                                     |  |  |  |
| MEZZANINE                                      | 714 S.F.                                                                                                         |  |  |  |
| ZONING                                         | LI                                                                                                               |  |  |  |
| HEATING                                        | CENTRAL HEATING/COOLING<br>RADIANT IN WAREHOUSE                                                                  |  |  |  |
|                                                |                                                                                                                  |  |  |  |
| AVAILABLE                                      | IMMED                                                                                                            |  |  |  |
| AVAILABLE  LEGAL  DESCRIPTION                  | PART LOT 3, PLAN 51M870, PART 1 PLAN 51R43088 CITY OF BARRIE, PIN 587280625                                      |  |  |  |
| LEGAL                                          | PART LOT 3, PLAN 51M870,<br>PART 1 PLAN 51R43088 CITY                                                            |  |  |  |
| LEGAL<br>DESCRIPTION                           | PART LOT 3, PLAN 51M870,<br>PART 1 PLAN 51R43088 CITY<br>OF BARRIE, PIN 587280625                                |  |  |  |
| LEGAL<br>DESCRIPTION<br>LOADING DOOR           | PART LOT 3, PLAN 51M870,<br>PART 1 PLAN 51R43088 CITY<br>OF BARRIE, PIN 587280625<br>1 - 12' X 14' DRIVE IN DOOR |  |  |  |
| LEGAL DESCRIPTION  LOADING DOOR CEILING HEIGHT | PART LOT 3, PLAN 51M870,<br>PART 1 PLAN 51R43088 CITY<br>OF BARRIE, PIN 587280625<br>1 - 12' X 14' DRIVE IN DOOR |  |  |  |