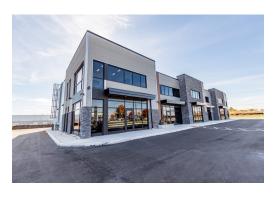

# INDUSTRIAL SPACE FOR SALE

2 - 47 MILLS RD., BARRIE, ON

PRICE:

\$1,095,000.00

## PROPERTY OVERVIEW

| ADDRESS                                        | 2 - 47 MILLS RD., BARRIE, ON                                                                                     |  |  |  |
|------------------------------------------------|------------------------------------------------------------------------------------------------------------------|--|--|--|
| LOCATION                                       | COMMERCE PARK &<br>VETERANS                                                                                      |  |  |  |
| UNIT SIZE                                      | 2735.92 S.F.                                                                                                     |  |  |  |
| GROUND FLOOR                                   | 2021.92 S.F.                                                                                                     |  |  |  |
| MEZZANINE                                      | 714 S.F.                                                                                                         |  |  |  |
| ZONING                                         | LI                                                                                                               |  |  |  |
| HEATING                                        | CENTRAL HEATING/COOLING<br>RADIANT IN WAREHOUSE                                                                  |  |  |  |
|                                                |                                                                                                                  |  |  |  |
| AVAILABLE                                      | IMMED                                                                                                            |  |  |  |
| AVAILABLE  LEGAL  DESCRIPTION                  | PART LOT 3, PLAN 51M870, PART 1 PLAN 51R43088 CITY OF BARRIE, PIN 587280625                                      |  |  |  |
| LEGAL                                          | PART LOT 3, PLAN 51M870,<br>PART 1 PLAN 51R43088 CITY                                                            |  |  |  |
| LEGAL<br>DESCRIPTION                           | PART LOT 3, PLAN 51M870,<br>PART 1 PLAN 51R43088 CITY<br>OF BARRIE, PIN 587280625                                |  |  |  |
| LEGAL<br>DESCRIPTION<br>LOADING DOOR           | PART LOT 3, PLAN 51M870,<br>PART 1 PLAN 51R43088 CITY<br>OF BARRIE, PIN 587280625<br>1 - 12' X 14' DRIVE IN DOOR |  |  |  |
| LEGAL DESCRIPTION  LOADING DOOR CEILING HEIGHT | PART LOT 3, PLAN 51M870,<br>PART 1 PLAN 51R43088 CITY<br>OF BARRIE, PIN 587280625<br>1 - 12' X 14' DRIVE IN DOOR |  |  |  |