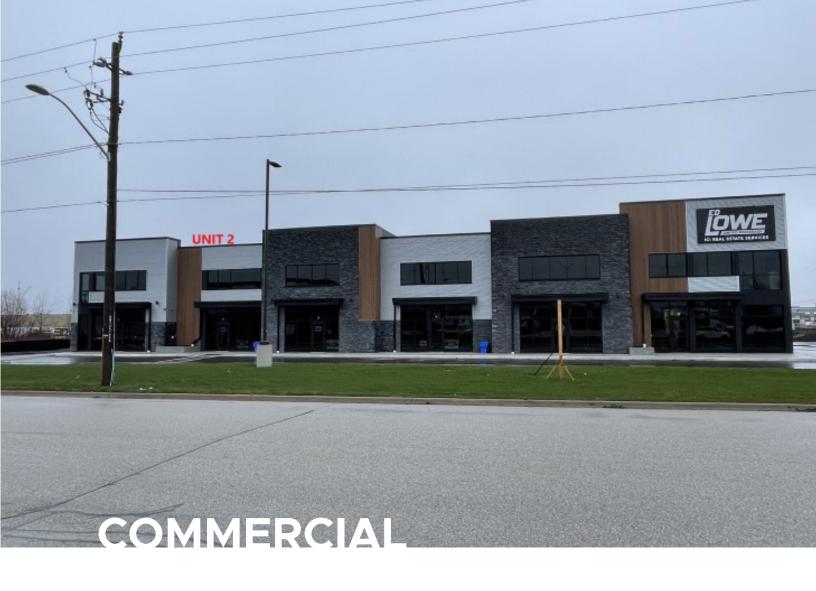

# INDUSTRIAL SPACE FOR SALE

2 - 47 MILLS RD., BARRIE, ON

PRICE:

\$1,095,000.00

## PROPERTY OVERVIEW

| ADDRESS                                        | 2 - 47 MILLS RD., BARRIE, ON                                                                                     |  |  |  |
|------------------------------------------------|------------------------------------------------------------------------------------------------------------------|--|--|--|
| LOCATION                                       | COMMERCE PARK &<br>VETERANS                                                                                      |  |  |  |
| UNIT SIZE                                      | 2735.92 S.F.                                                                                                     |  |  |  |
| GROUND FLOOR                                   | 2021.92 S.F.                                                                                                     |  |  |  |
| MEZZANINE                                      | 714 S.F.                                                                                                         |  |  |  |
| ZONING                                         | LI                                                                                                               |  |  |  |
| HEATING                                        | CENTRAL HEATING/COOLING<br>RADIANT IN WAREHOUSE                                                                  |  |  |  |
|                                                |                                                                                                                  |  |  |  |
| AVAILABLE                                      | IMMED                                                                                                            |  |  |  |
| AVAILABLE  LEGAL  DESCRIPTION                  | PART LOT 3, PLAN 51M870, PART 1 PLAN 51R43088 CITY OF BARRIE, PIN 587280625                                      |  |  |  |
| LEGAL                                          | PART LOT 3, PLAN 51M870,<br>PART 1 PLAN 51R43088 CITY                                                            |  |  |  |
| LEGAL<br>DESCRIPTION                           | PART LOT 3, PLAN 51M870,<br>PART 1 PLAN 51R43088 CITY<br>OF BARRIE, PIN 587280625                                |  |  |  |
| LEGAL<br>DESCRIPTION<br>LOADING DOOR           | PART LOT 3, PLAN 51M870,<br>PART 1 PLAN 51R43088 CITY<br>OF BARRIE, PIN 587280625<br>1 - 12' X 14' DRIVE IN DOOR |  |  |  |
| LEGAL DESCRIPTION  LOADING DOOR CEILING HEIGHT | PART LOT 3, PLAN 51M870,<br>PART 1 PLAN 51R43088 CITY<br>OF BARRIE, PIN 587280625<br>1 - 12' X 14' DRIVE IN DOOR |  |  |  |