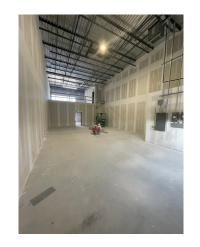

#### **COMMENTS**

- . UNIT BASE BUILDING FINISHES INCLUDE:
- . 5 TON HVAC UNIT ON THE ROOF, NOT DISTRIBUTED
- . 2 PIECE HANDICAP ACCESSIBLE WASHROOM
- . WALL SEPARATING THE AREA BELOW THE MEZZANINE FROM THE WAREHOUSE
- . 100 AMP 600 VOLT ELECTRICAL SERVICE