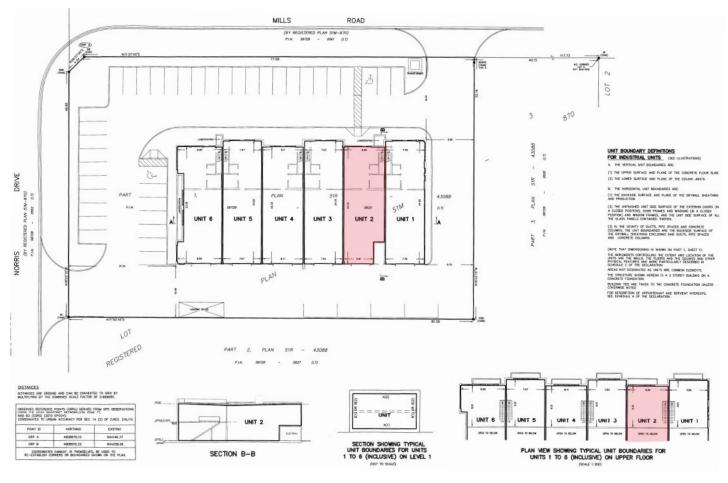

## Site Plan / Floor Plan

MILLS ROAD

## PROPERTY OVERVIEW

| ADDRESS                                        | 2 - 47 MILLS RD., BARRIE, ON                                                                                     |  |  |  |
|------------------------------------------------|------------------------------------------------------------------------------------------------------------------|--|--|--|
| LOCATION                                       | COMMERCE PARK &<br>VETERANS                                                                                      |  |  |  |
| UNIT SIZE                                      | 2735.92 S.F.                                                                                                     |  |  |  |
| GROUND FLOOR                                   | 2021.92 S.F.                                                                                                     |  |  |  |
| MEZZANINE                                      | 714 S.F.                                                                                                         |  |  |  |
| ZONING                                         | LI                                                                                                               |  |  |  |
| HEATING                                        | CENTRAL HEATING/COOLING<br>RADIANT IN WAREHOUSE                                                                  |  |  |  |
|                                                |                                                                                                                  |  |  |  |
| AVAILABLE                                      | IMMED                                                                                                            |  |  |  |
| AVAILABLE  LEGAL  DESCRIPTION                  | PART LOT 3, PLAN 51M870, PART 1 PLAN 51R43088 CITY OF BARRIE, PIN 587280625                                      |  |  |  |
| LEGAL                                          | PART LOT 3, PLAN 51M870,<br>PART 1 PLAN 51R43088 CITY                                                            |  |  |  |
| LEGAL<br>DESCRIPTION                           | PART LOT 3, PLAN 51M870,<br>PART 1 PLAN 51R43088 CITY<br>OF BARRIE, PIN 587280625                                |  |  |  |
| LEGAL<br>DESCRIPTION<br>LOADING DOOR           | PART LOT 3, PLAN 51M870,<br>PART 1 PLAN 51R43088 CITY<br>OF BARRIE, PIN 587280625<br>1 - 12' X 14' DRIVE IN DOOR |  |  |  |
| LEGAL DESCRIPTION  LOADING DOOR CEILING HEIGHT | PART LOT 3, PLAN 51M870,<br>PART 1 PLAN 51R43088 CITY<br>OF BARRIE, PIN 587280625<br>1 - 12' X 14' DRIVE IN DOOR |  |  |  |