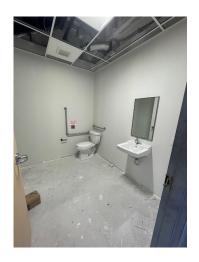

#### **COMMENTS**

- . UNIT BASE BUILDING FINISHES INCLUDE:
- . 5 TON HVAC UNIT ON THE ROOF, NOT DISTRIBUTED
- . 2 PIECE HANDICAP ACCESSIBLE WASHROOM
- . WALL SEPARATING THE AREA BELOW THE MEZZANINE FROM THE WAREHOUSE
- . 100 AMP 600 VOLT ELECTRICAL SERVICE