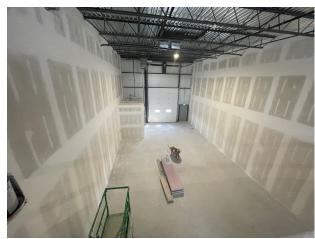

#### **COMMENTS**

- . UNIT BASE BUILDING FINISHES INCLUDE:
- . 5 TON HVAC UNIT ON THE ROOF, NOT DISTRIBUTED
- . 2 PIECE HANDICAP ACCESSIBLE WASHROOM
- . WALL SEPARATING THE AREA BELOW THE MEZZANINE FROM THE WAREHOUSE
- . 100 AMP 600 VOLT ELECTRICAL SERVICE