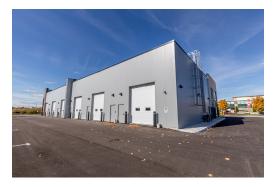

# INDUSTRIAL SPACE FOR SALE

2 - 47 MILLS RD., BARRIE, ON

PRICE:

\$1,095,000.00

## PROPERTY OVERVIEW

| ADDRESS                                        | 2 - 47 MILLS RD., BARRIE, ON                                                                                     |  |  |  |
|------------------------------------------------|------------------------------------------------------------------------------------------------------------------|--|--|--|
| LOCATION                                       | COMMERCE PARK &<br>VETERANS                                                                                      |  |  |  |
| UNIT SIZE                                      | 2735.92 S.F.                                                                                                     |  |  |  |
| GROUND FLOOR                                   | 2021.92 S.F.                                                                                                     |  |  |  |
| MEZZANINE                                      | 714 S.F.                                                                                                         |  |  |  |
| ZONING                                         | LI                                                                                                               |  |  |  |
| HEATING                                        | CENTRAL HEATING/COOLING<br>RADIANT IN WAREHOUSE                                                                  |  |  |  |
|                                                |                                                                                                                  |  |  |  |
| AVAILABLE                                      | IMMED                                                                                                            |  |  |  |
| AVAILABLE  LEGAL  DESCRIPTION                  | PART LOT 3, PLAN 51M870, PART 1 PLAN 51R43088 CITY OF BARRIE, PIN 587280625                                      |  |  |  |
| LEGAL                                          | PART LOT 3, PLAN 51M870,<br>PART 1 PLAN 51R43088 CITY                                                            |  |  |  |
| LEGAL<br>DESCRIPTION                           | PART LOT 3, PLAN 51M870,<br>PART 1 PLAN 51R43088 CITY<br>OF BARRIE, PIN 587280625                                |  |  |  |
| LEGAL<br>DESCRIPTION<br>LOADING DOOR           | PART LOT 3, PLAN 51M870,<br>PART 1 PLAN 51R43088 CITY<br>OF BARRIE, PIN 587280625<br>1 - 12' X 14' DRIVE IN DOOR |  |  |  |
| LEGAL DESCRIPTION  LOADING DOOR CEILING HEIGHT | PART LOT 3, PLAN 51M870,<br>PART 1 PLAN 51R43088 CITY<br>OF BARRIE, PIN 587280625<br>1 - 12' X 14' DRIVE IN DOOR |  |  |  |