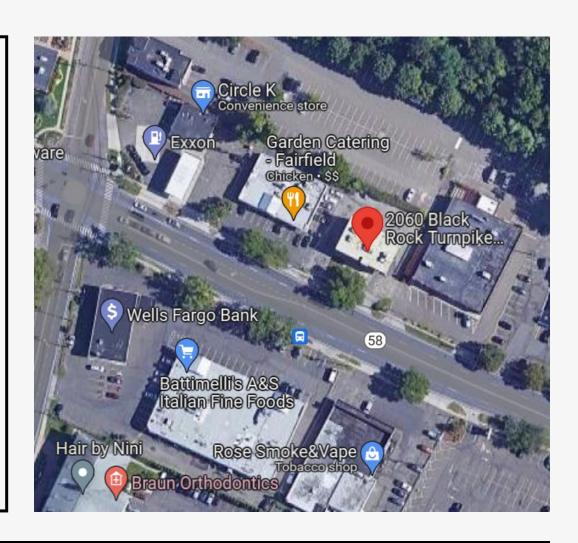

## **Superlative Trade Area**

^ High Traffic Counts ^ Great Visibility ^ National and Regional Tenants ^ I-95 and Rte. 15 Access

#### 2060 Black Rock Turnpike, Fairfield, CT

- Two story building with attractive brick façade.
- Approximately 4,894 s/f
- · Ample on-site parking.
- Access to Rte. 15 (Merritt Parkway, exit 44) and I-95
- Excellent visibility from Black Rock Tnpk. (Rte. 58)
- High Traffic Counts in excess of 20k VPD
- Fairfield's most popular commercial corridor
- Area tenants include: ShopRite, Trader Joe's, Panera Bread, Starbucks, Bank of America, numerous restaurants, Lake Hills Shopping Center, and more