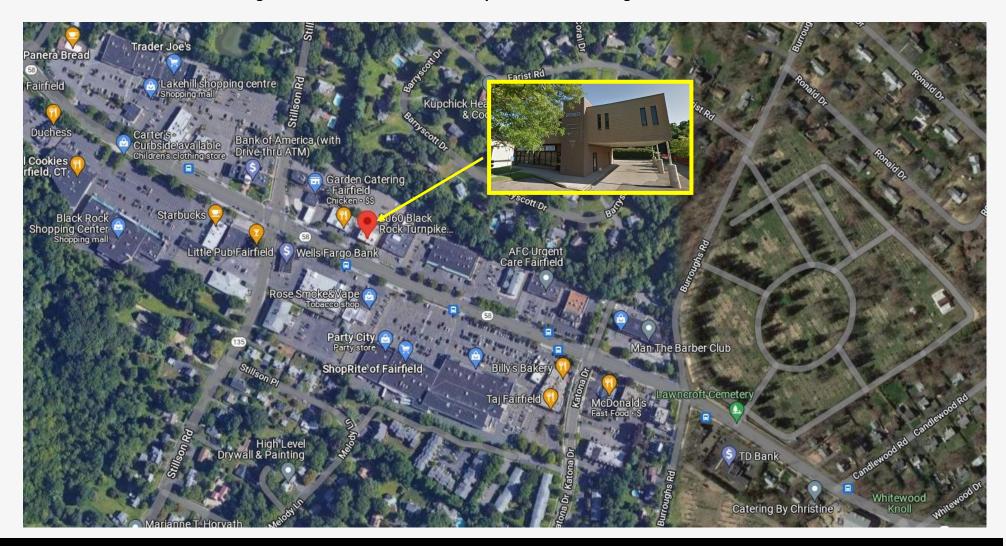

## **Superlative Trade Area**

^ High Traffic Counts ^ Great Visibility ^ National and Regional Tenants ^ I-95 and Rte. 15 Access

#### 2060 Black Rock Turnpike, Fairfield, CT

- Two story building with attractive brick façade.
- Approximately 4,894 s/f
- · Ample on-site parking.
- Access to Rte. 15 (Merritt Parkway, exit 44) and I-95
- Excellent visibility from Black Rock Tnpk. (Rte. 58)
- High Traffic Counts in excess of 20k VPD
- Fairfield's most popular commercial corridor
- Area tenants include: ShopRite, Trader Joe's, Panera Bread, Starbucks, Bank of America, numerous restaurants, Lake Hills Shopping Center, and more