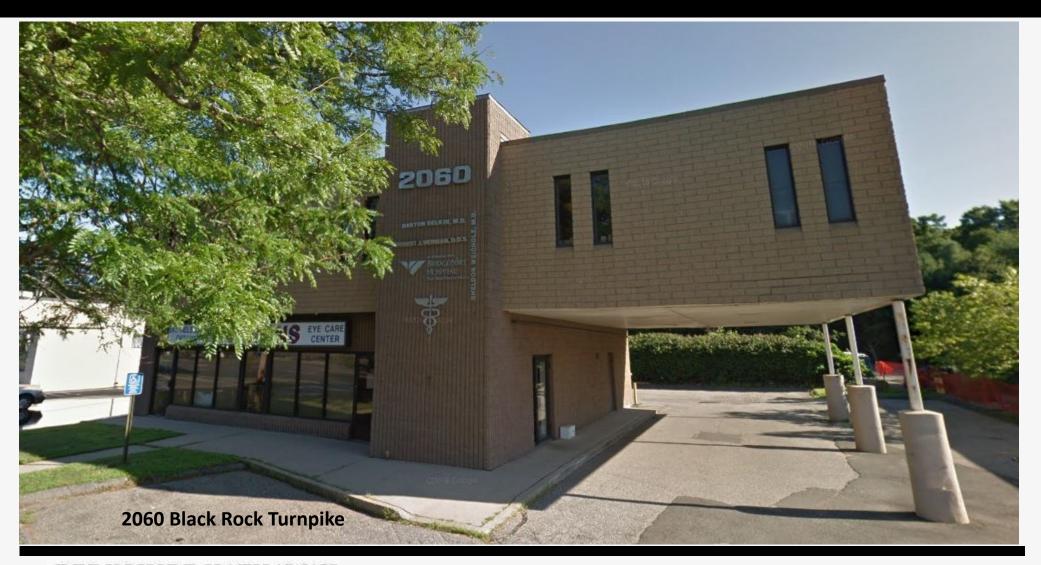

# Superb Location on Black Rock Turnpike, Fairfield CT Attractive Office for Lease

#### 2060 Black Rock Turnpike, Fairfield, CT

- Two story building with attractive brick façade.
- Approximately 4,894 s/f
- · Ample on-site parking.
- Access to Rte. 15 (Merritt Parkway, exit 44) and I-95
- Excellent visibility from Black Rock Tnpk. (Rte. 58)
- High Traffic Counts in excess of 20k VPD
- Fairfield's most popular commercial corridor
- Area tenants include: ShopRite, Trader Joe's, Panera Bread, Starbucks, Bank of America, numerous restaurants, Lake Hills Shopping Center, and more