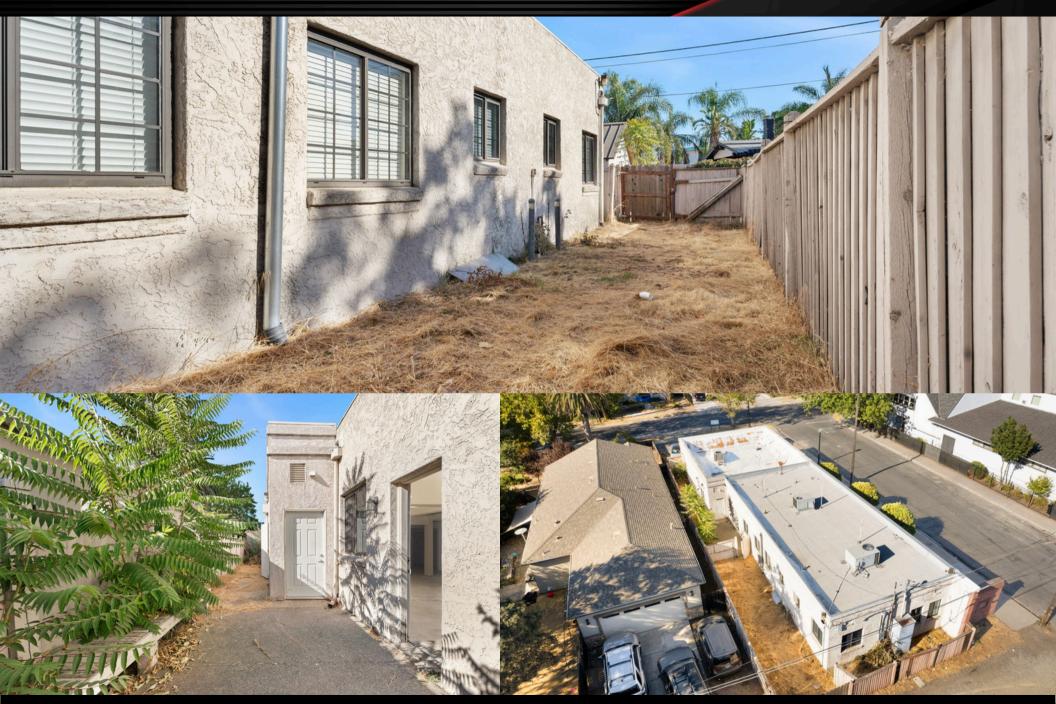

The property is located on W El Camino, a high traffic street near the major intersection of W El Camino and Del Paso Blvd., with frontage space for significant signage. The property has a fenced in side yard and back yard and alley access behind the building.