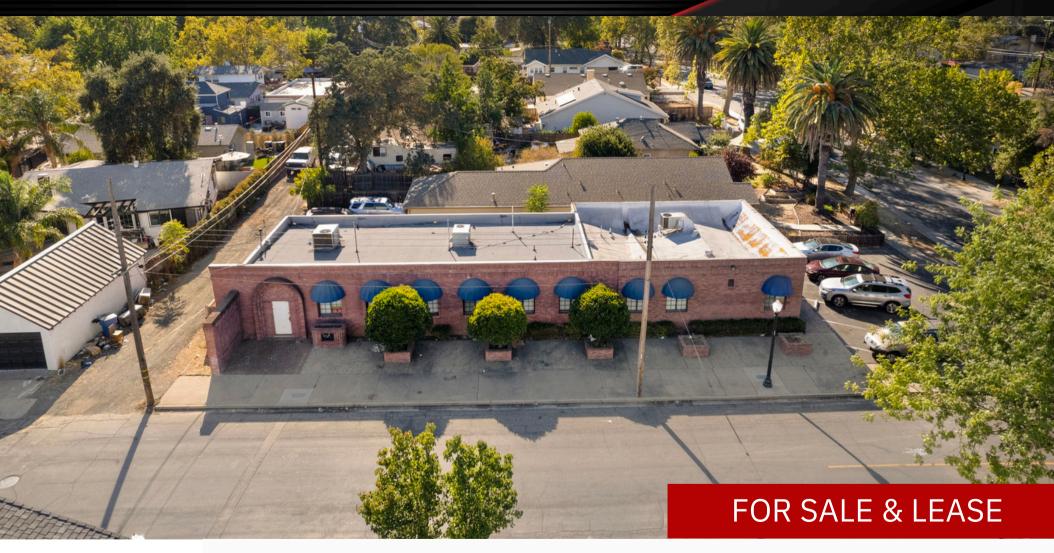

#### Sale Summary

Offering Price: \$589,000

Available SF: 2,872

Zoning: General Commercial (all office and retail uses)

Year Built Renovated: 1985

Parking: 4 Off Street Parking and on street parking

Parking Ratio: 1.39/1000 SF

## **Property Description**

This classic, brick facade building has been recently updated and is a shell with open space with one office, one bathroom and a storage area that includes laundry hook ups and an additional bathroom plumbing.

The property is located on W El Camino, a high traffic street near the major intersection of W El Camino and Del Paso Blvd., with frontage space for significant signage. The property has a fenced in side yard and back yard and alley access behind the building.