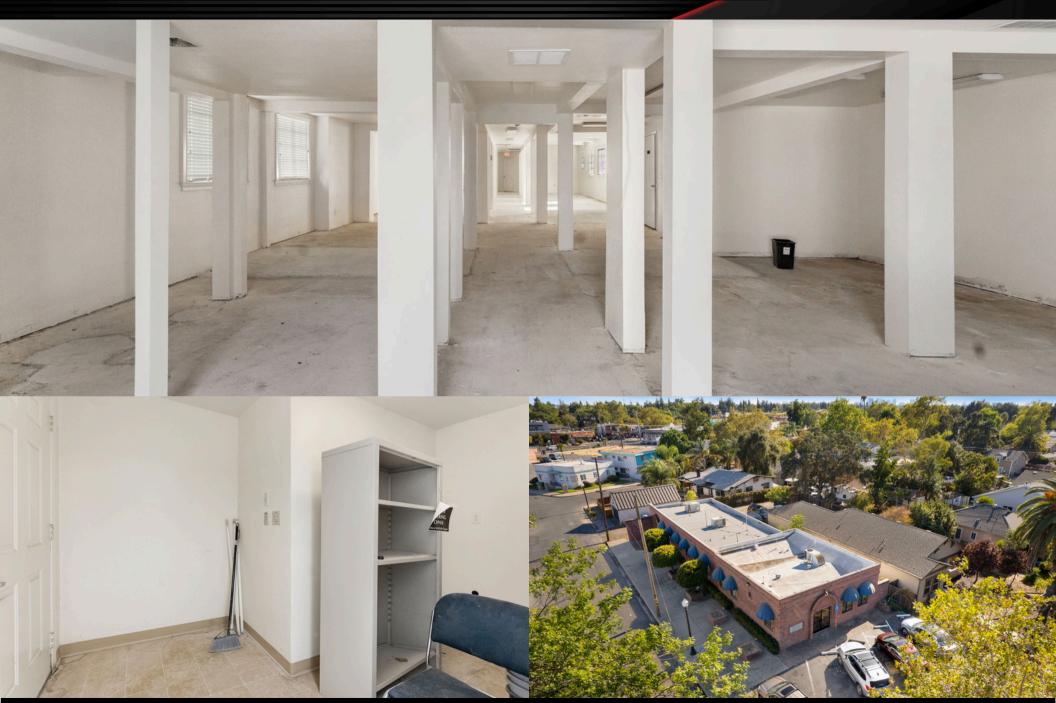

## **Property Description**

This classic, brick facade building has been recently updated and is a shell with open space with one office, one bathroom and a storage area that includes laundry hook ups and an additional bathroom plumbing.

The property is located on W El Camino, a high traffic street near the major intersection of W El Camino and Del Paso Blvd., with frontage space for significant signage. The property has a fenced in side yard and back yard and alley access behind the building.