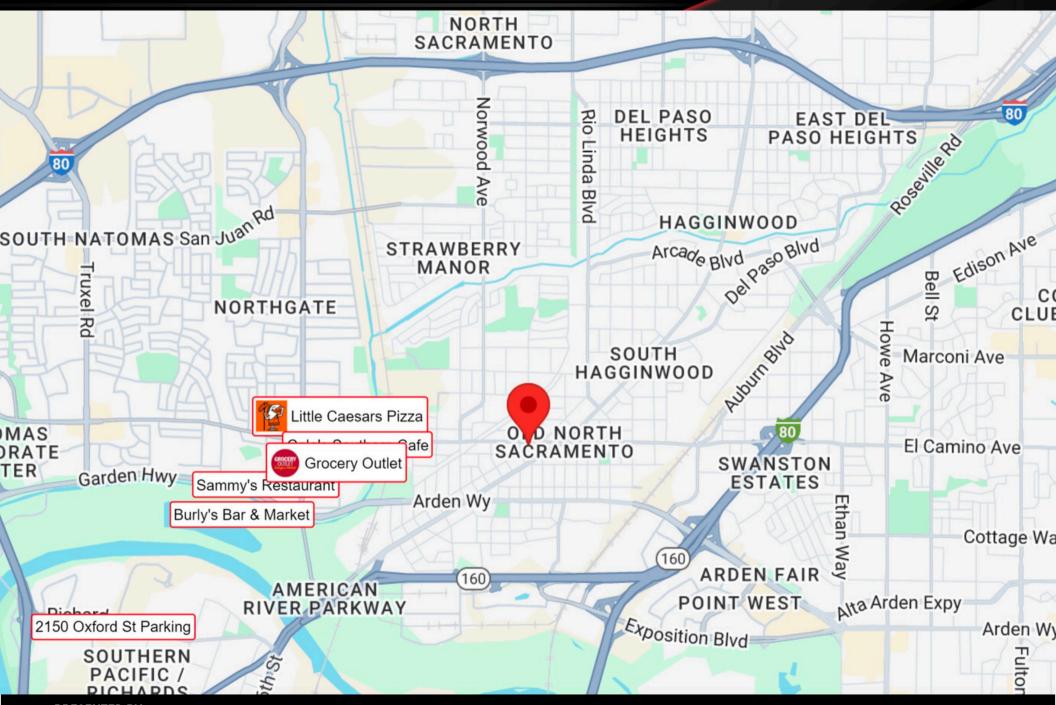

The property is located on W El Camino, a high traffic street near the major intersection of W El Camino and Del Paso Blvd., with frontage space for significant signage. The property has a fenced in side yard and back yard and alley access behind the building.