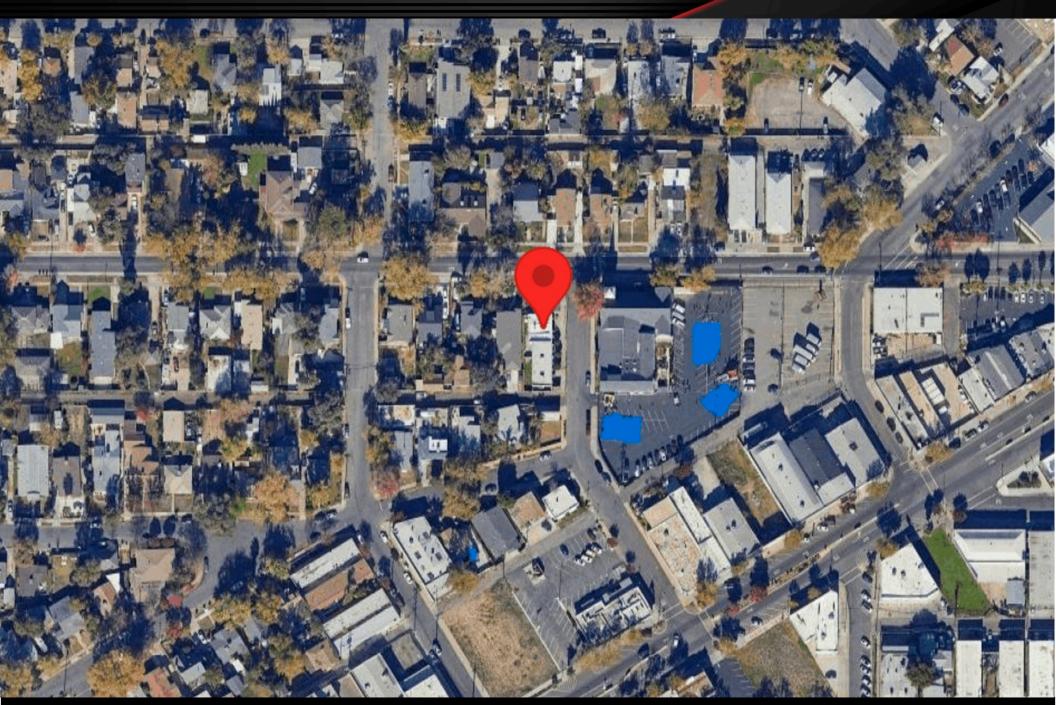

The property is located on W El Camino, a high traffic street near the major intersection of W El Camino and Del Paso Blvd., with frontage space for significant signage. The property has a fenced in side yard and back yard and alley access behind the building.