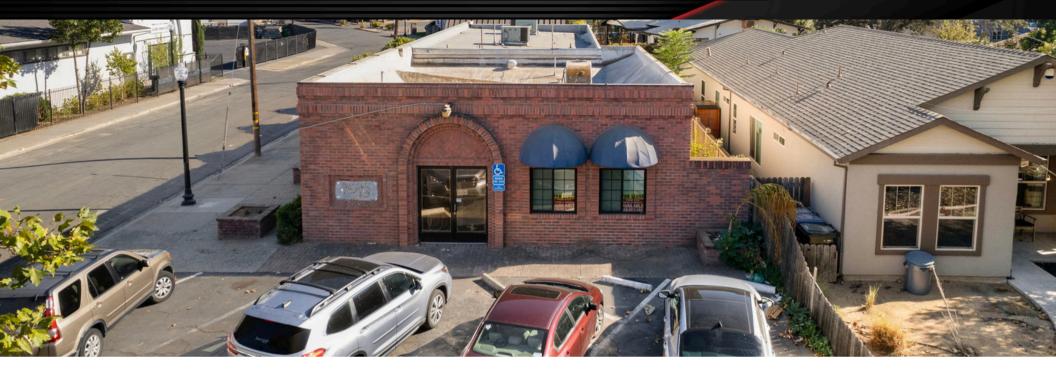

## **Property Description**

This classic, brick facade building has been recently updated and is a shell with open space with one office, one bathroom and a storage area that includes laundry hook ups and an additional bathroom plumbing.

The property is located on W El Camino, a high traffic street near the major intersection of W El Camino and Del Paso Blvd., with frontage space for significant signage. The property has a fenced in side yard and back yard and alley access behind the building.