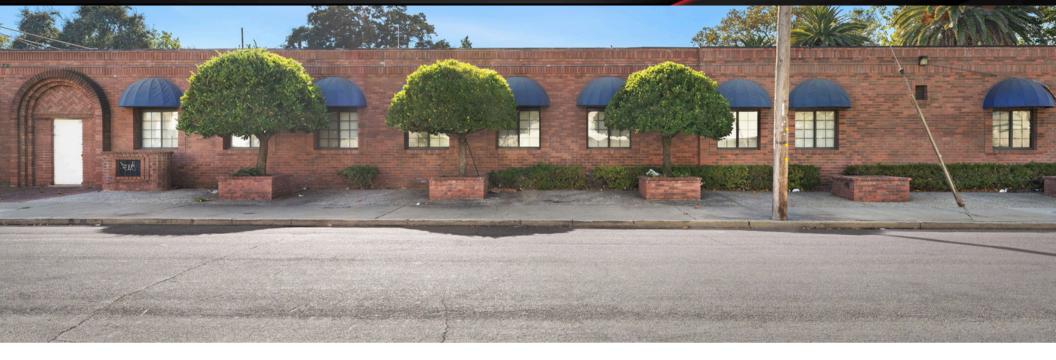

## **Property Description**

This classic, brick facade building has been recently updated and is a shell with open space with one office, one bathroom and a storage area that includes laundry hook ups and an additional bathroom plumbing.

The property is located on W El Camino, a high traffic street near the major intersection of W El Camino and Del Paso Blvd., with frontage space for significant signage. The property has a fenced in side yard and back yard and alley access behind the building.