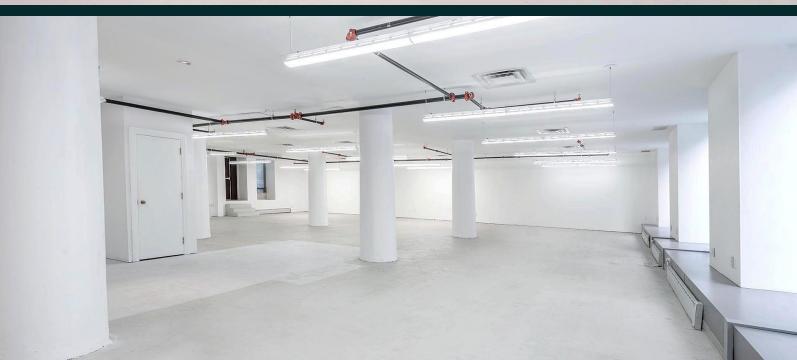

# Property Details

Located on Saint-Nicolas Street between Saint-Pierre and Le Moyne streets

The space benefits from natural light

7-min walk to the Place-D'Armes metro station

Numerous amenities located in close proximity

15' Ceiling height

Neighbouring tenants include Flyjin, Mandy's, Barroco, and Olive et Gourmando