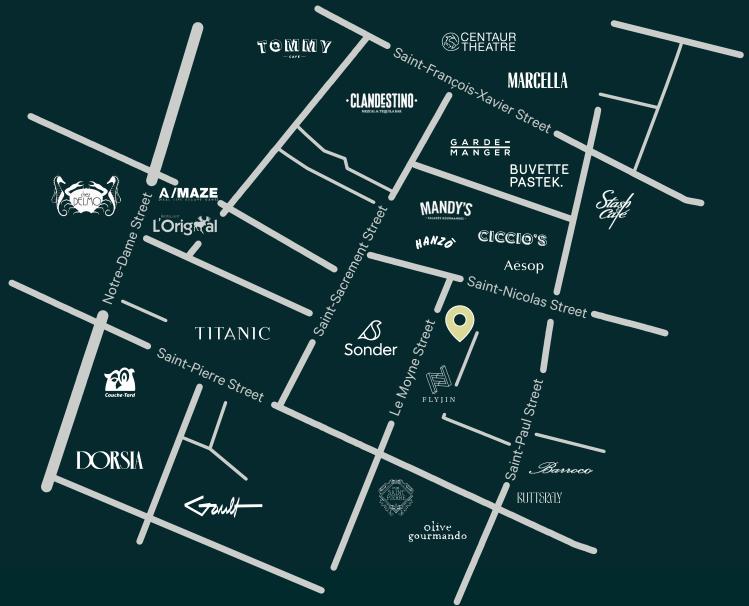

# Property Details

Located on Saint-Nicolas Street between Saint-Pierre and Le Moyne streets

The space benefits from natural light

7-min walk to the Place-D'Armes metro station

Numerous amenities located in close proximity

15' Ceiling height

Neighbouring tenants include Flyjin, Mandy's, Barroco, and Olive et Gourmando

### Map