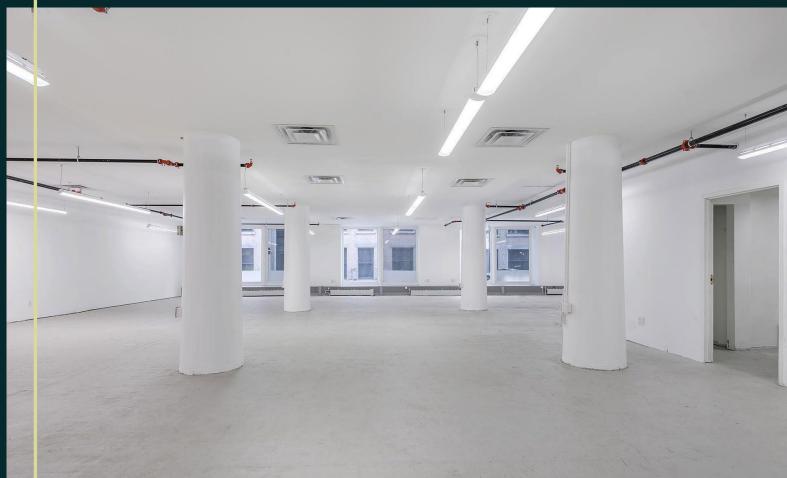

15' Ceiling height

Neighbouring tenants include Flyjin, Mandy's, Barroco, and Olive et Gourmando