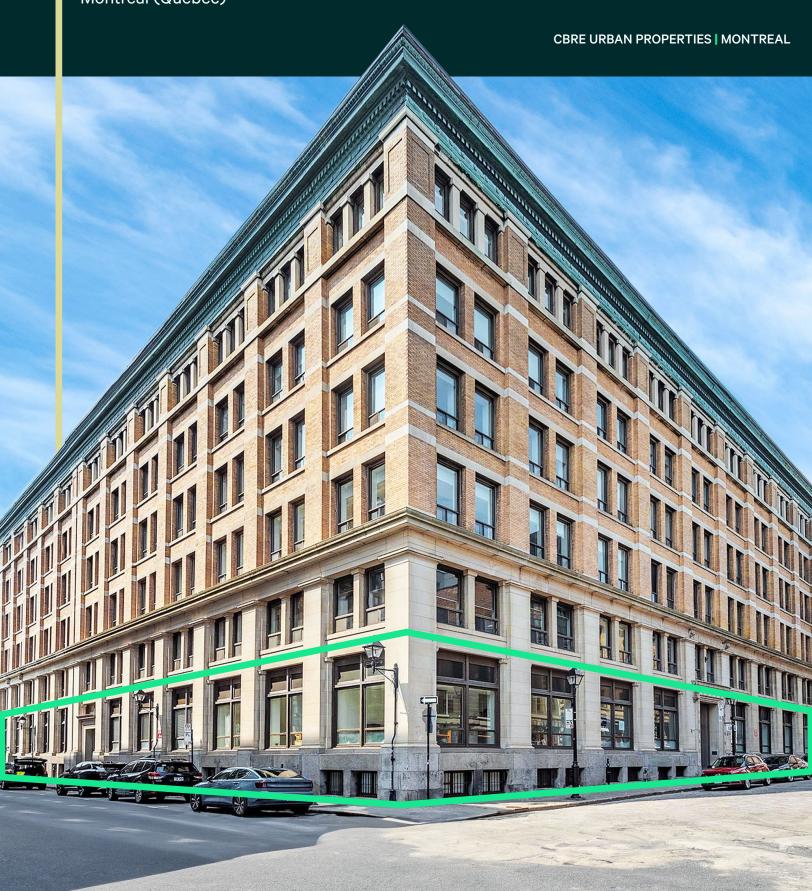

## Retail Spaces | For Lease

**CBRE** 

410 Saint-Nicolas Street Montreal (Quebec)

# Property Details

Located on Saint-Nicolas Street between Saint-Pierre and Le Moyne streets

The space benefits from natural light

7-min walk to the Place-D'Armes metro station

Numerous amenities located in close proximity