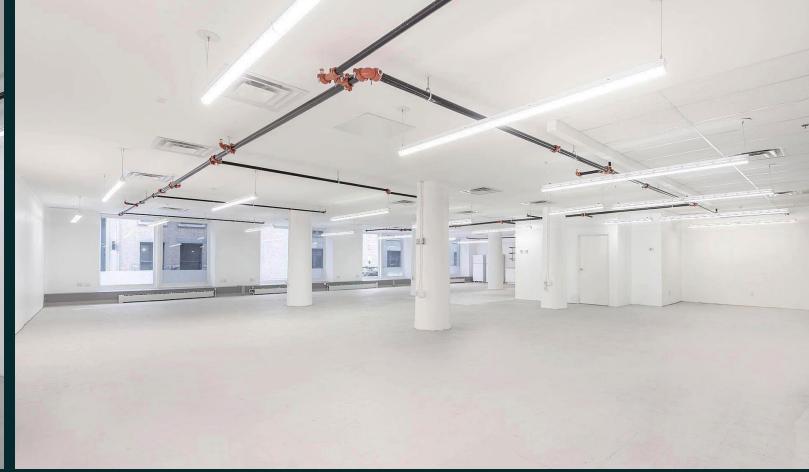

15' Ceiling height

Neighbouring tenants include Flyjin, Mandy's, Barroco, and Olive et Gourmando