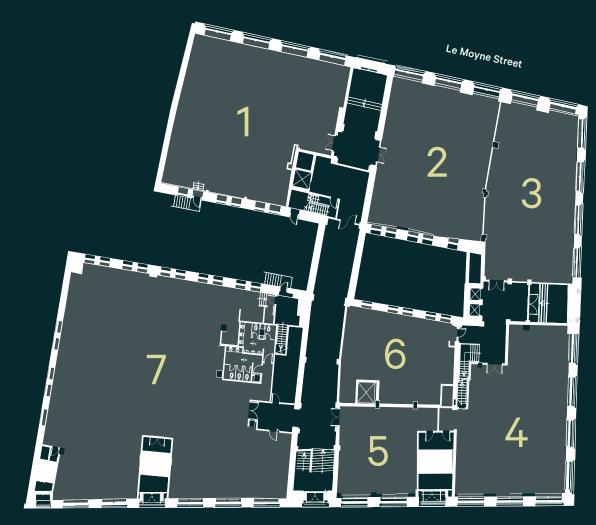

# Floor Plans

| Suite | SQ. FT. |
|-------|---------|
| 1     | 4,235   |
| 2     | 2,721   |
| 3     | 2,457   |
| 4     | 2,767   |
| 5     | 1,223   |
| 6     | 1,595   |
| 7     | 7,420   |
|       |         |

\* Direct exterior access available for all suites