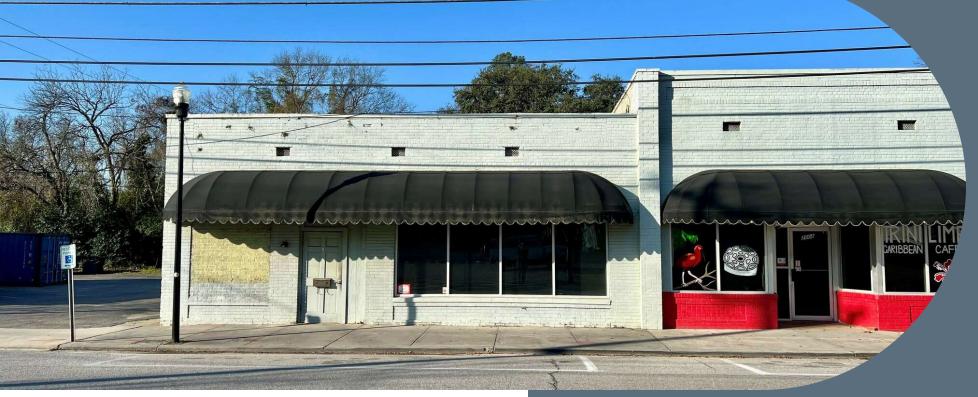

### **2010 STATE STREET**

**CAYCE, SC 29033** 

**FOR LEASE** 

\$15.00 SF/YR (NNN)

TRINITY-PARTNERS.COM 1501 MAIN STREET SUITE 410 COLUMBIA, SC 29201

- ±2,170 SF Available
- Open floor plan with two (2) enclosed offices, two (2) bathrooms, kitchenette, and enclosed courtyard outside
- Steps from local coffee shop, restaurants, multiple art galleries, and creative small businesses
- Ample parking next to building

# 2010 STATE STREET CAYCE, SC 29033 FOR LEASE

\$15.00 SF/YR (NNN)