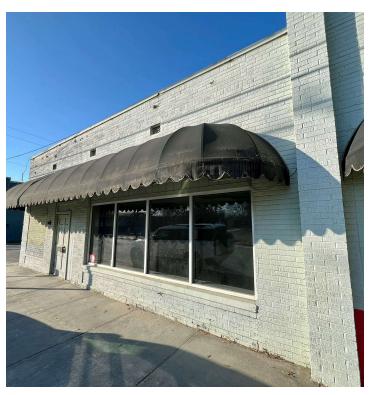

### **2010 STATE STREET**

**CAYCE, SC 29033** 

**FOR LEASE** 

\$15.00 SF/YR (NNN)

TRINITY-PARTNERS.COM 1501 MAIN STREET SUITE 410 COLUMBIA, SC 29201

- ±2,170 SF Available
- Open floor plan with two (2) enclosed offices, two (2) bathrooms, kitchenette, and enclosed courtyard outside
- Steps from local coffee shop, restaurants, multiple art galleries, and creative small businesses
- Ample parking next to building

# 2010 STATE STREET CAYCE, SC 29033 FOR LEASE

\$15.00 SF/YR (NNN)