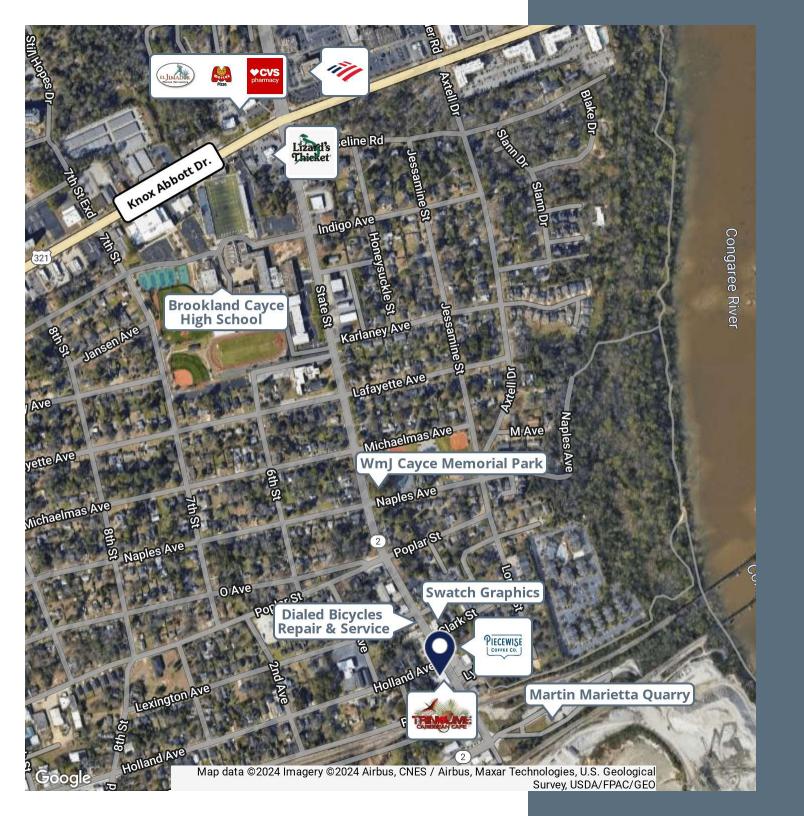

## RETAILER MAP 2010 STATE STREET, CAYCE, SC 29033

**FOR LEASE** 

\$15.00 SF/YR (NNN)