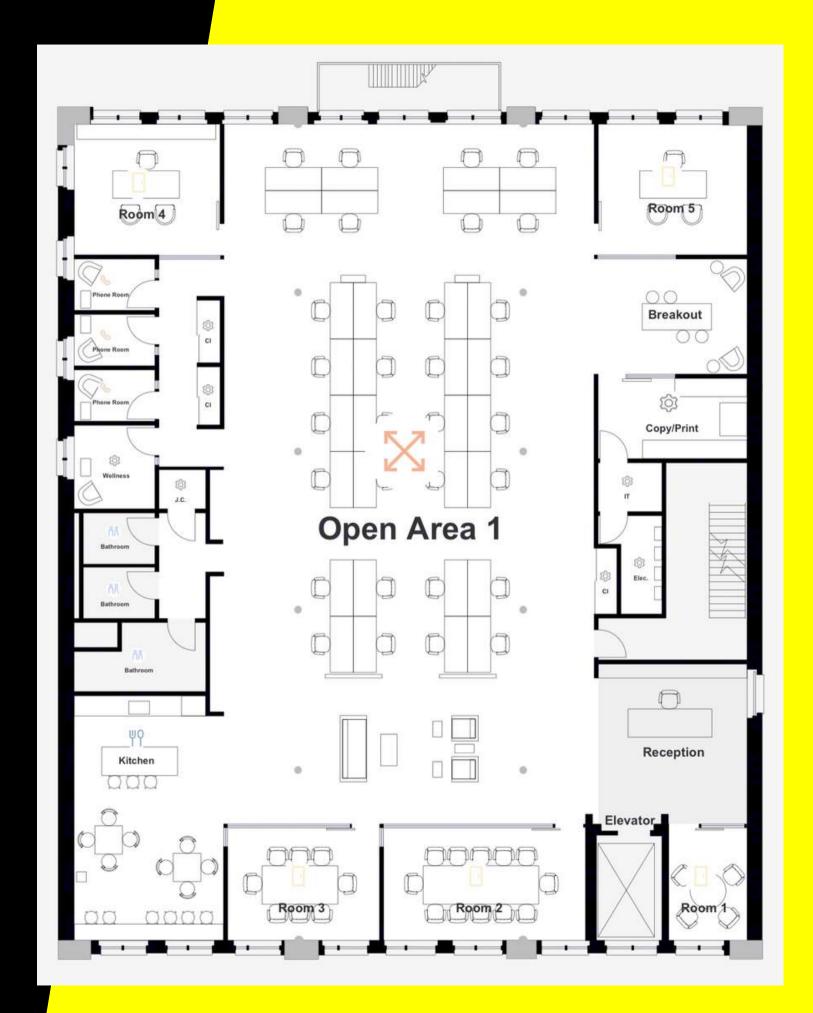

#### **TERM**

Negotiable

- Newly renovated pre-built full floor with:
  - 2 Large Offices
  - 2 Large conference room
  - Wellness Room
  - Open area
  - Brand new wet pantry with Miele appliances and Italian Poliform cabinetry
  - 2 Brand new private restrooms
  - Reception and lounge