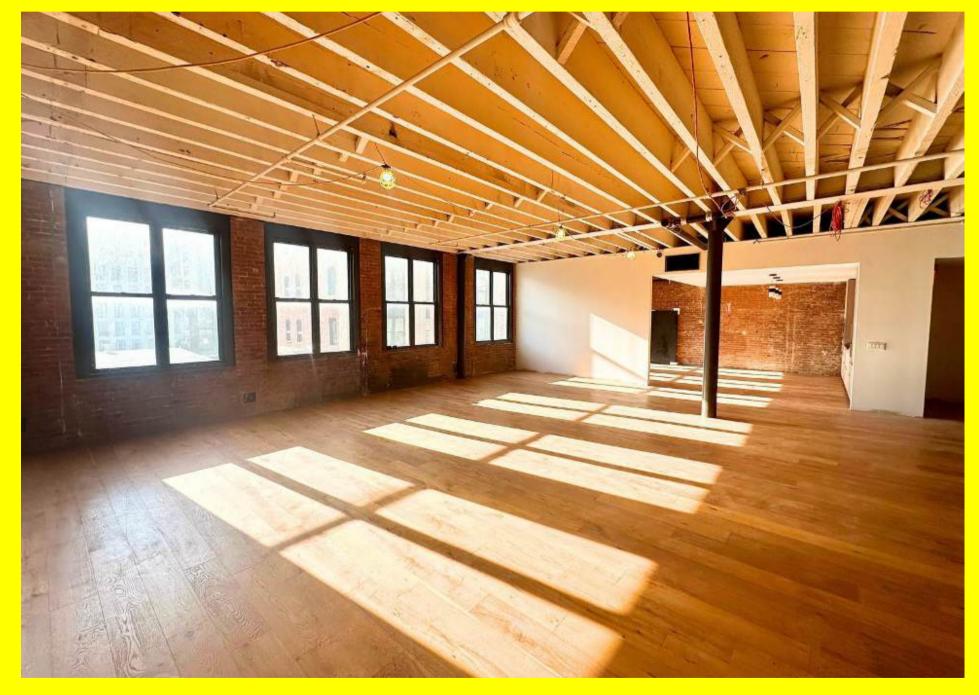

Full 5th Floor

#### SIZE

9,055 RSF

#### **TERM**

Negotiable

- Newly renovated pre-built full floor with:
  - 2 Large Offices
  - 2 Large conference room
  - Wellness Room
  - Open area
  - Brand new wet pantry with Miele appliances and Italian Poliform cabinetry
  - 2 Brand new private restrooms
  - Reception and lounge