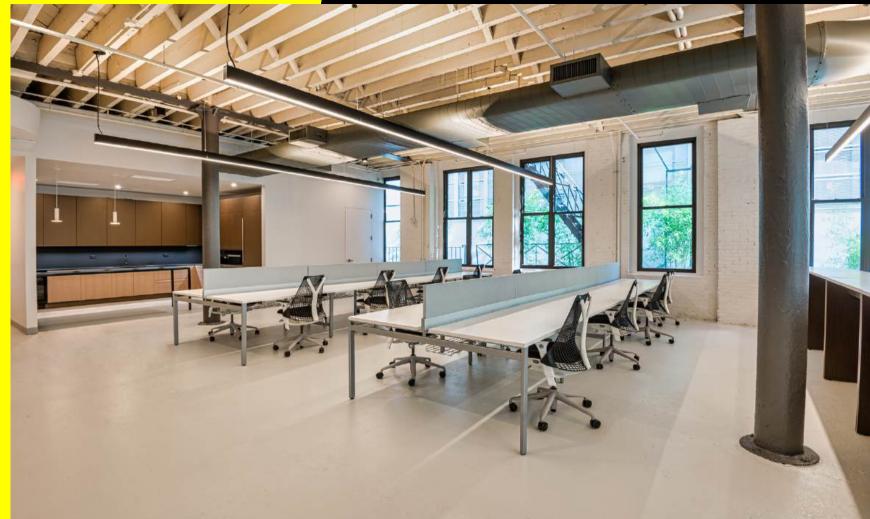

#### **TERM**

Negotiable

- Newly renovated pre-built full floor with:
  - 2 Large Offices
  - 2 Large conference room
  - Wellness Room
  - Open area
  - Brand new wet pantry with Miele appliances and Italian Poliform cabinetry
  - 2 Brand new private restrooms
  - Reception and lounge

#### **TERM**

Negotiable

- Full floor opportunity
- Newly renovated pre-built floor
- Brand new wet pantry with Miele appliances and Italian Polyform cabinetry
- 2 Brand new private restrooms
- Open area
- Reception and lounge areas