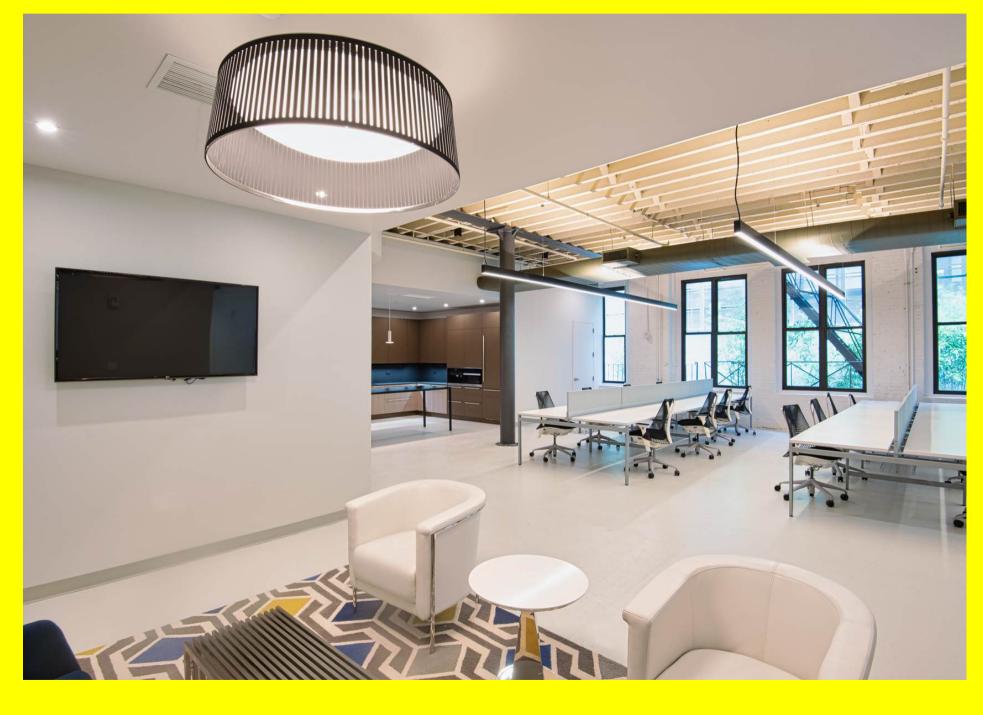

#### **TERM**

Negotiable

- Newly renovated pre-built full floor with:
  - 2 Large Offices
  - 2 Large conference room
  - Wellness Room
  - Open area
  - Brand new wet pantry with Miele appliances and Italian Poliform cabinetry
  - 2 Brand new private restrooms
  - Reception and lounge

#### **TERM**

Negotiable

- Full floor opportunity
- Newly renovated pre-built floor
- Brand new wet pantry with Miele appliances and Italian Polyform cabinetry
- 2 Brand new private restrooms
- Open area
- Reception and lounge areas