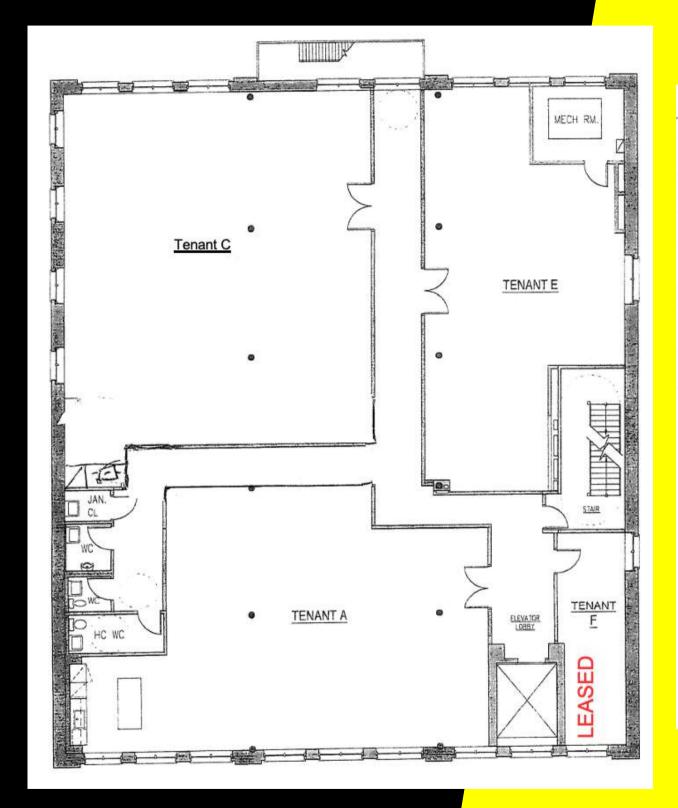

#### **SIZE & ASKING RENT**

Space A: 2,366 SF, \$12,000/month

\*Reduced from \$12,400

Space C: 2,649 SF, \$10,100/month

Space D: 2,025 SF, \$8,000/month

Space E: 1,800 SF, \$6,000/month

\*Reduced from \$6,750

Space B (Alternate): 3,700 SF, \$18,500/month

\*Reduced from \$20,000

#### **TERM**

Negotiable

- Newly divided office spaces
- Can be delivered furnished
- Spaces A, C and B have pantries

Space B (Alternate)

Partial 3rd Floor

Partial 2nd Floor