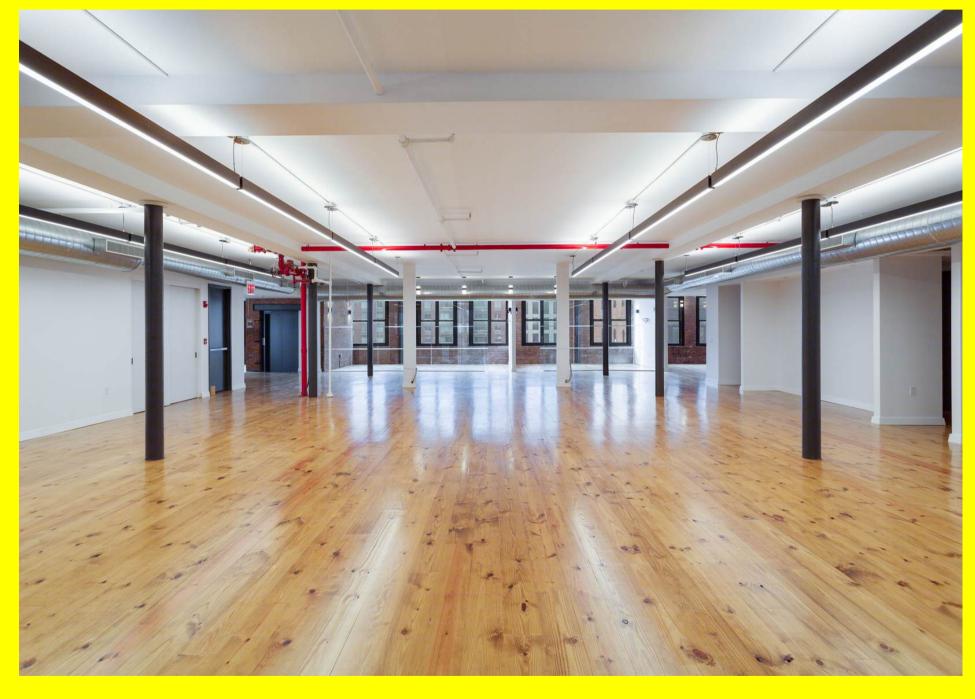

Full 5th Floor

#### **TERM**

Negotiable

- Newly renovated pre-built full floor with:
  - 2 Large Offices
  - 2 Large conference room
  - Wellness Room
  - Open area
  - Brand new wet pantry with Miele appliances and Italian Poliform cabinetry
  - 2 Brand new private restrooms
  - Reception and lounge