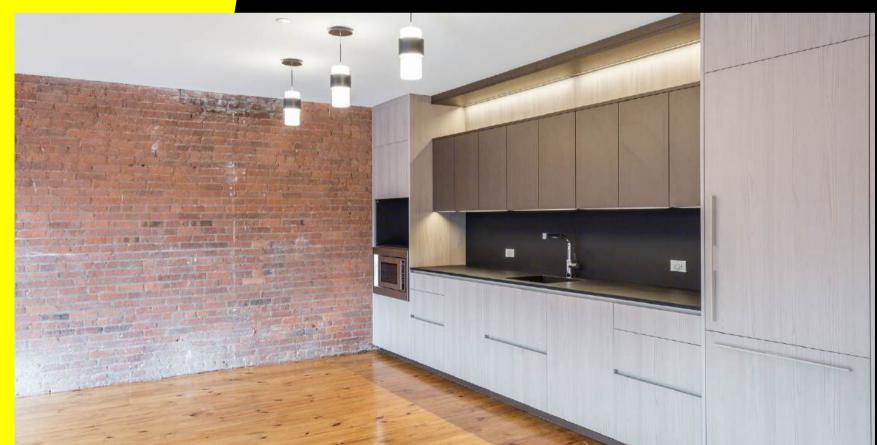

#### **TERM**

Negotiable

- Newly renovated pre-built full floor with:
  - 2 Large Offices
  - 2 Large conference room
  - Wellness Room
  - Open area
  - Brand new wet pantry with Miele appliances and Italian Poliform cabinetry
  - 2 Brand new private restrooms
  - Reception and lounge

#### **TERM**

Negotiable

- Full floor opportunity
- Newly renovated pre-built floor
- Brand new wet pantry with Miele appliances and Italian Polyform cabinetry
- 2 Brand new private restrooms
- Open area
- Reception and lounge areas