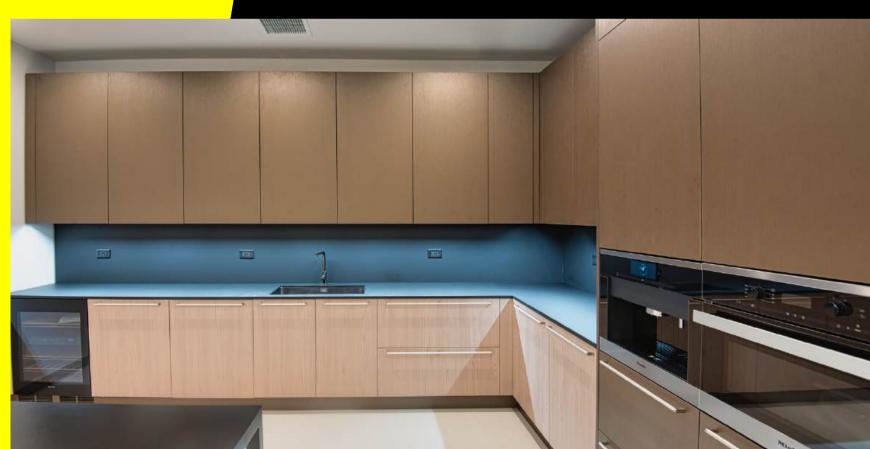

#### **TERM**

Negotiable

- Newly renovated pre-built full floor with:
  - 2 Large Offices
  - 2 Large conference room
  - Wellness Room
  - Open area
  - Brand new wet pantry with Miele appliances and Italian Poliform cabinetry
  - 2 Brand new private restrooms
  - Reception and lounge

#### **TERM**

Negotiable

- Full floor opportunity
- Newly renovated pre-built floor
- Brand new wet pantry with Miele appliances and Italian Polyform cabinetry
- 2 Brand new private restrooms
- Open area
- Reception and lounge areas