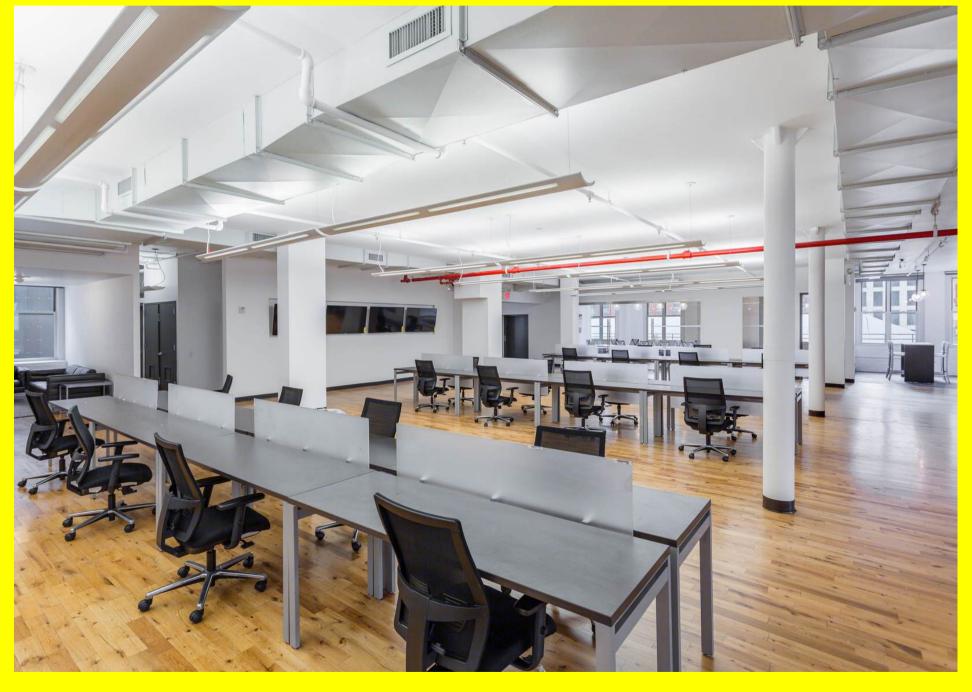

#### **TERM**

Negotiable

- Newly renovated pre-built full floor with:
  - 2 Large Offices
  - 2 Large conference room
  - Wellness Room
  - Open area
  - Brand new wet pantry with Miele appliances and Italian Poliform cabinetry
  - 2 Brand new private restrooms
  - Reception and lounge

#### **TERM**

Negotiable

- Full floor opportunity
- Newly renovated pre-built floor
- Brand new wet pantry with Miele appliances and Italian Polyform cabinetry
- 2 Brand new private restrooms
- Open area
- Reception and lounge areas