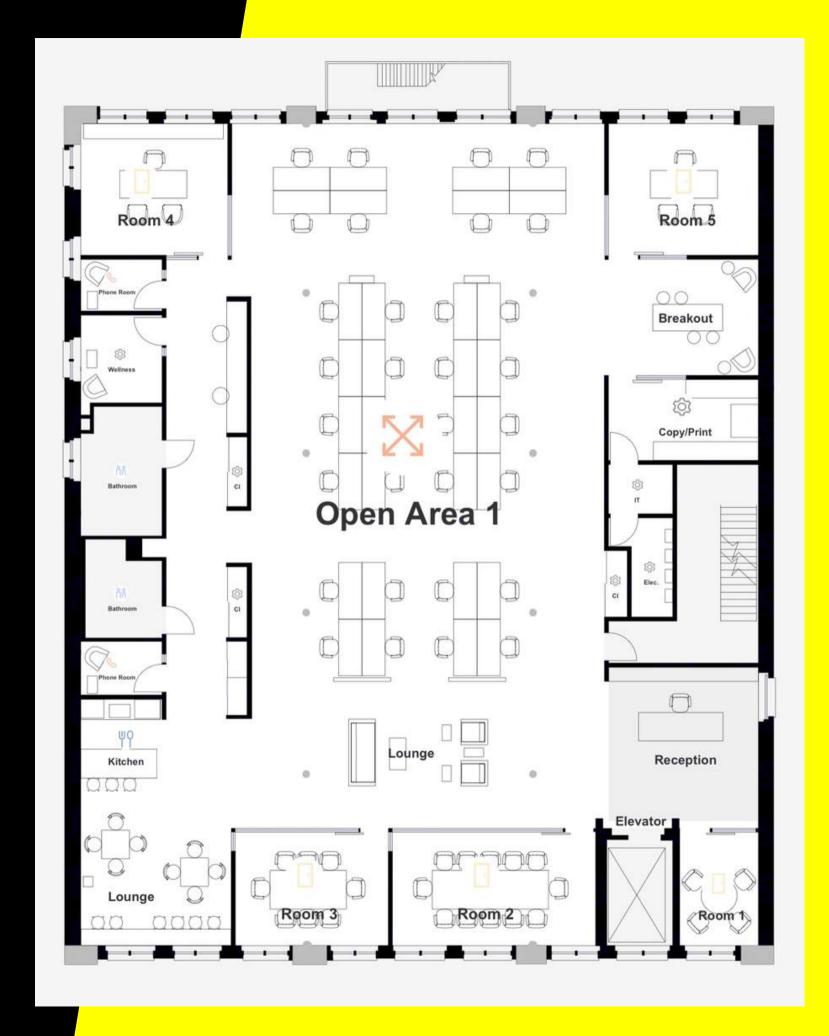

#### **TERM**

Negotiable

- Newly renovated pre-built full floor with:
  - 2 Large Offices
  - 2 Large conference room
  - Wellness Room
  - Open area
  - Brand new wet pantry with Miele appliances and Italian Poliform cabinetry
  - 2 Brand new private restrooms
  - Reception and lounge