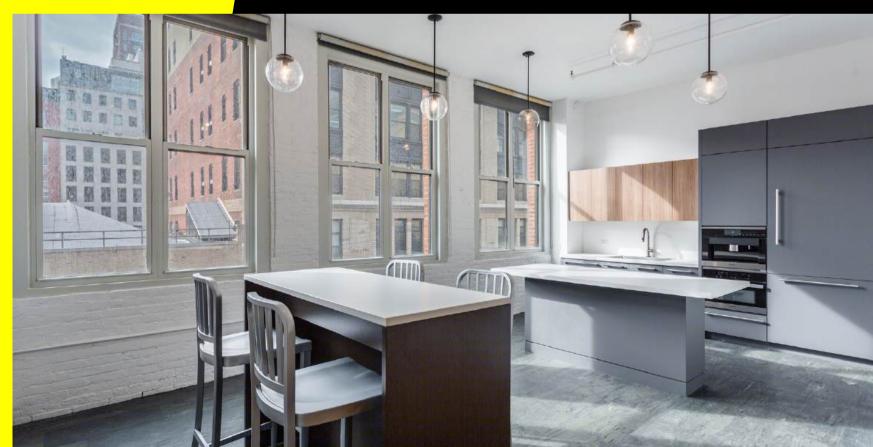

#### **TERM**

Negotiable

- Newly renovated pre-built full floor with:
  - 2 Large Offices
  - 2 Large conference room
  - Wellness Room
  - Open area
  - Brand new wet pantry with Miele appliances and Italian Poliform cabinetry
  - 2 Brand new private restrooms
  - Reception and lounge

#### **TERM**

Negotiable

- Full floor opportunity
- Newly renovated pre-built floor
- Brand new wet pantry with Miele appliances and Italian Polyform cabinetry
- 2 Brand new private restrooms
- Open area
- Reception and lounge areas