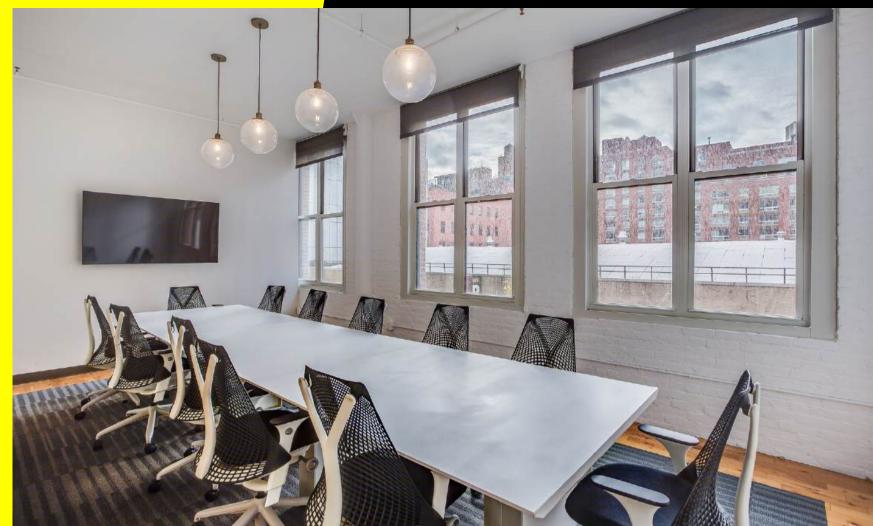

#### **TERM**

Negotiable

- Newly renovated pre-built full floor with:
  - 2 Large Offices
  - 2 Large conference room
  - Wellness Room
  - Open area
  - Brand new wet pantry with Miele appliances and Italian Poliform cabinetry
  - 2 Brand new private restrooms
  - Reception and lounge

#### **TERM**

Negotiable

- Full floor opportunity
- Newly renovated pre-built floor
- Brand new wet pantry with Miele appliances and Italian Polyform cabinetry
- 2 Brand new private restrooms
- Open area
- Reception and lounge areas