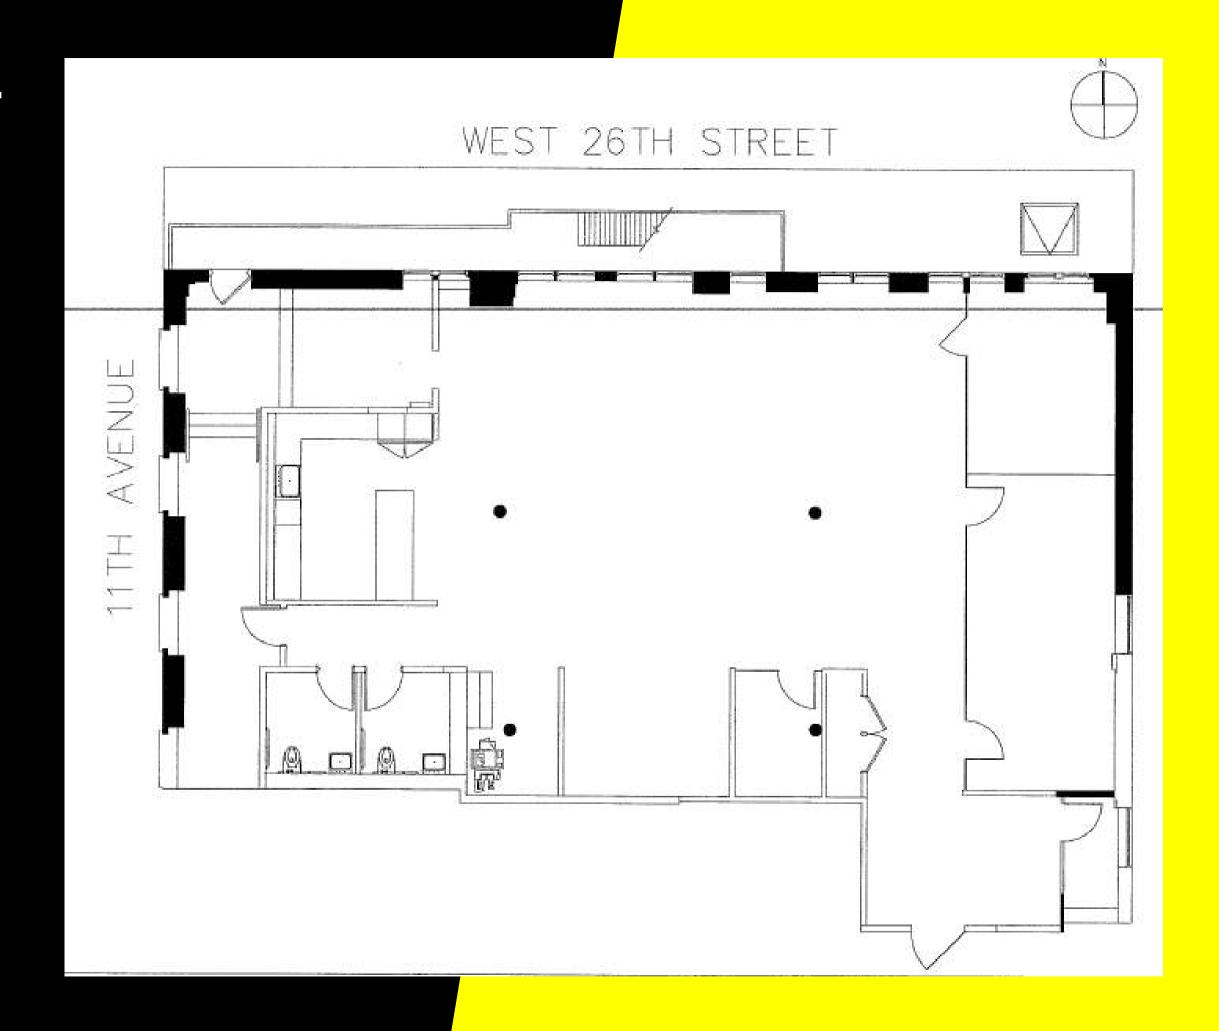

## BUILDING OVERVIEW

- Full floor office space available
- Tenant controlled HVAC
- Private keyed elevator entry/video security system
- On-site super
- 400 AMPS per floor
- 3 Sides of light on every floor
- 12' Ceiling heights

Full 5th Floor

#### **TERM**

Negotiable

- Newly renovated pre-built full floor with:
  - 2 Large Offices
  - 2 Large conference room
  - Wellness Room
  - Open area
  - Brand new wet pantry with Miele appliances and Italian Poliform cabinetry
  - 2 Brand new private restrooms
  - Reception and lounge