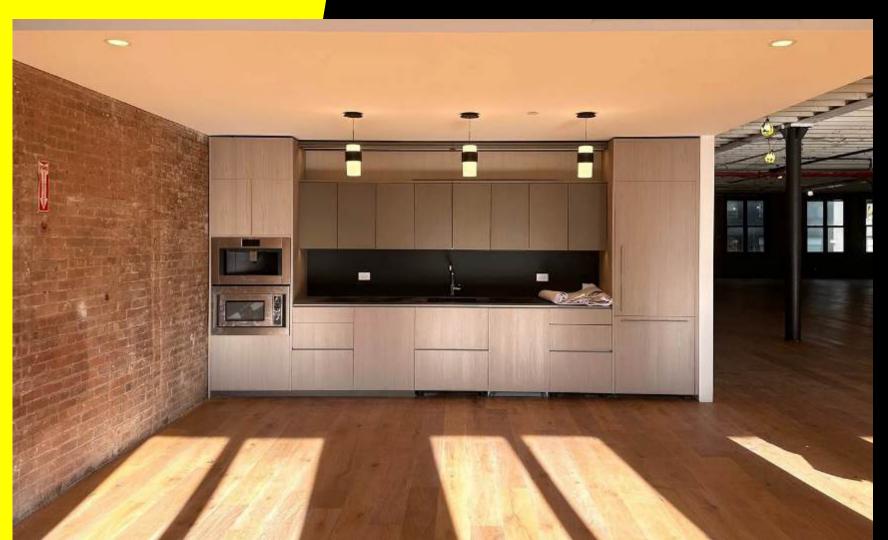

#### **TERM**

Negotiable

- Newly renovated pre-built full floor with:
  - 2 Large Offices
  - 2 Large conference room
  - Wellness Room
  - Open area
  - Brand new wet pantry with Miele appliances and Italian Poliform cabinetry
  - 2 Brand new private restrooms
  - Reception and lounge

#### **TERM**

Negotiable

- Full floor opportunity
- Newly renovated pre-built floor
- Brand new wet pantry with Miele appliances and Italian Polyform cabinetry
- 2 Brand new private restrooms
- Open area
- Reception and lounge areas