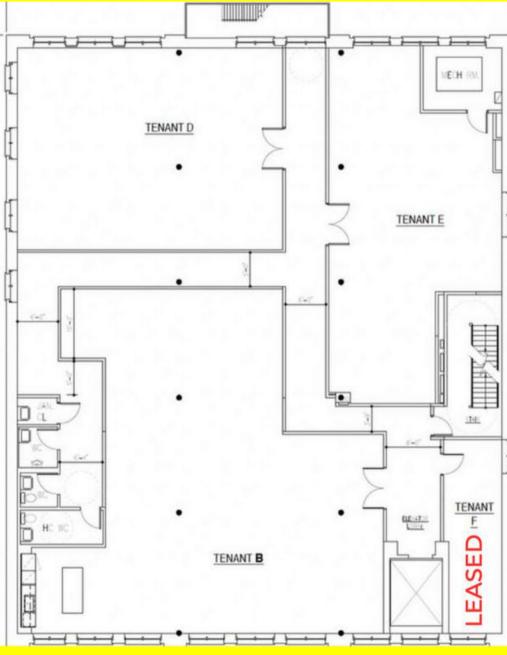

Full 4th Floor

Partial 3rd Floor

#### **SIZE & ASKING RENT**

Space A: 2,366 SF, \$12,000/month

\*Reduced from \$12,400

Space C: 2,649 SF, \$10,100/month

Space D: 2,025 SF, \$8,000/month

Space E: 1,800 SF, \$6,000/month

\*Reduced from \$6,750

Space B (Alternate): 3,700 SF, \$18,500/month

\*Reduced from \$20,000

#### **TERM**

Negotiable

- Newly divided office spaces
- Can be delivered furnished
- Spaces A, C and B have pantries

Space B (Alternate)

Partial 3rd Floor

Partial 2nd Floor