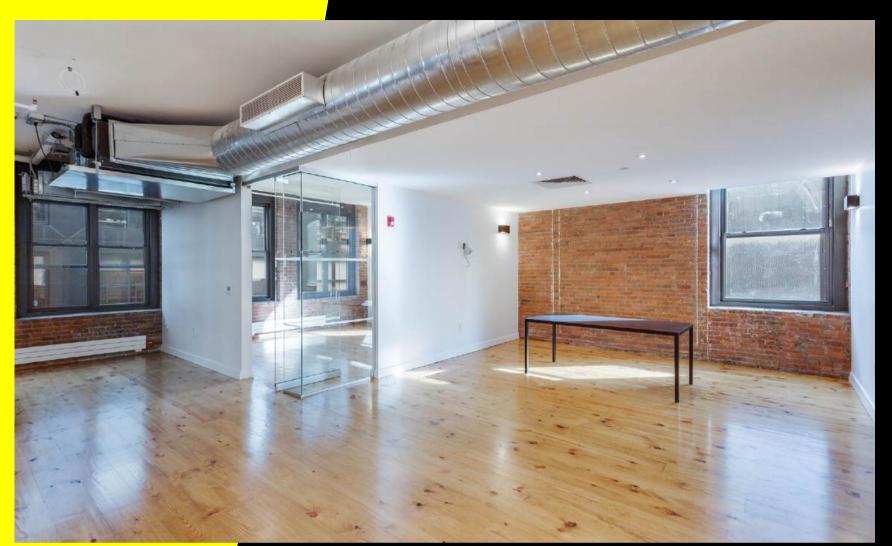

Full 5th Floor

Full 4th Floor

SIZE

9,011 RSF

#### **TERM**

Negotiable

- Full floor opportunity
- Newly renovated pre-built floor
- Brand new wet pantry with Miele appliances and Italian Polyform cabinetry
- 2 Brand new private restrooms
- Open area
- Reception and lounge areas