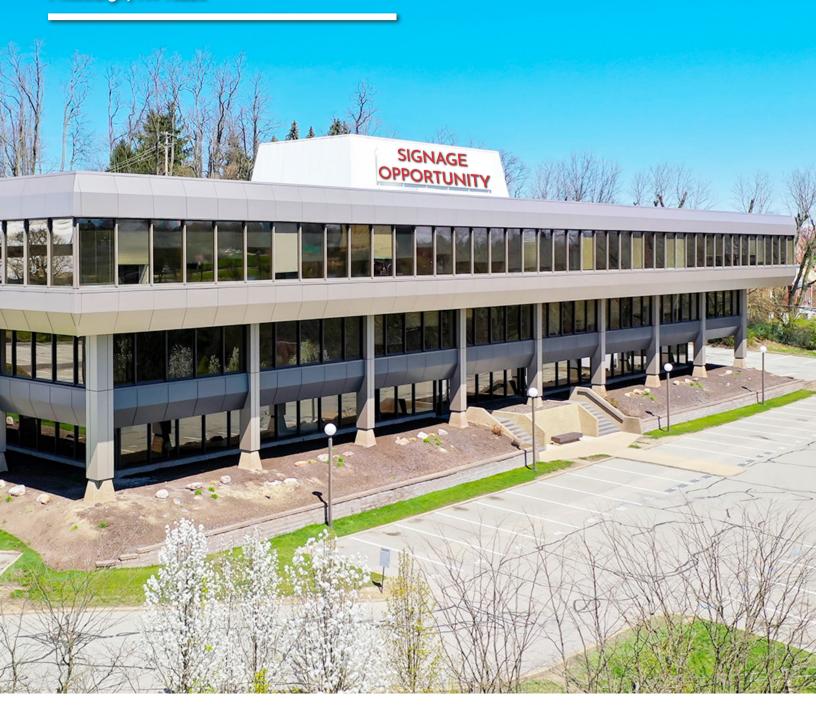

## 11,127 SF Available

3rd Floor, Suite 310

Foster Zero offers premier brand presence, with its modern build-outs and excellent rooftop building signage opportunity. The quick and easy access to Downtown and the Airport allows for convenient travel, and serves as a recruiting advantage.