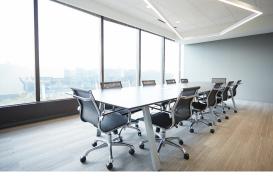

## 11,127 SF Available

3rd Floor, Suite 310

- Modern Headquarters
  Space
- Glass Finishes Throughout
- Premium Furniture Included
- Data/Voice Cabling In Place
- Open & Flexible Layout
- Tons of Natural Light
- Move-In Ready