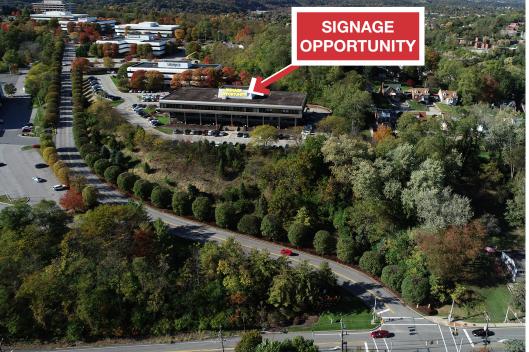

## 11,127 SF Available

3rd Floor, Suite 310

Foster Zero offers premier brand presence, with its modern build-outs and excellent rooftop building signage opportunity. The quick and easy access to Downtown and the Airport allows for convenient travel, and serves as a recruiting advantage.