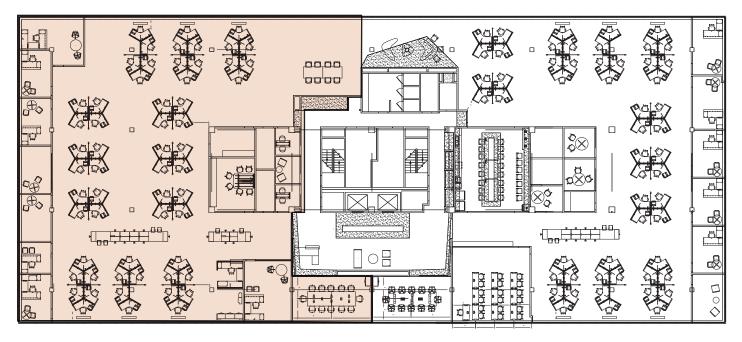

## 11,127 SF Available

3rd Floor, Suite 310

Foster Zero offers premier brand presence, with its modern build-outs and excellent rooftop building signage opportunity. The quick and easy access to Downtown and the Airport allows for convenient travel, and serves as a recruiting advantage.

## 11,127 SF Available

3rd Floor, Suite 310

- Modern Headquarters
  Space
- Glass Finishes Throughout
- Premium Furniture Included
- Data/Voice Cabling In Place
- Open & Flexible Layout
- Tons of Natural Light
- Move-In Ready