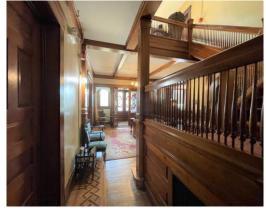

# 1435 Market Ave. N #1 Canton, Ohio 44718

For Lease: One office and common space in the beautiful Victorian Professional Building. Property was professionally remodeled. This former home is an historic landmark that is listed on the National Register of Historic Places in Stark County. It was built for George E. Cook the owner of Princess Plow Co. The property is on .46 acres and is located on the corner of Market Ave. N and 15th St. NW. It has fabulous Victorian period details such as leaded glass, stained glass, wood floors some with parquet inlays, beautiful wood staircases, trim, doors, built-in cabinetry, exposed ceiling beams and tiled fireplaces with decorative mantles. Spacious kitchen and butler's pantry has floor-to-ceiling built-in wood cabinetry. The first and second floors have 10' ceilings. There are three bathrooms. The full bathrooms are spacious and have all the Victorian details. The half bathroom is on the first floor. Side entrance carriage porch. Unique and beautiful covered front porch with circular end and lovely landscaping. Handicapped accessible. The roof is red tile. Parking in rear of building.