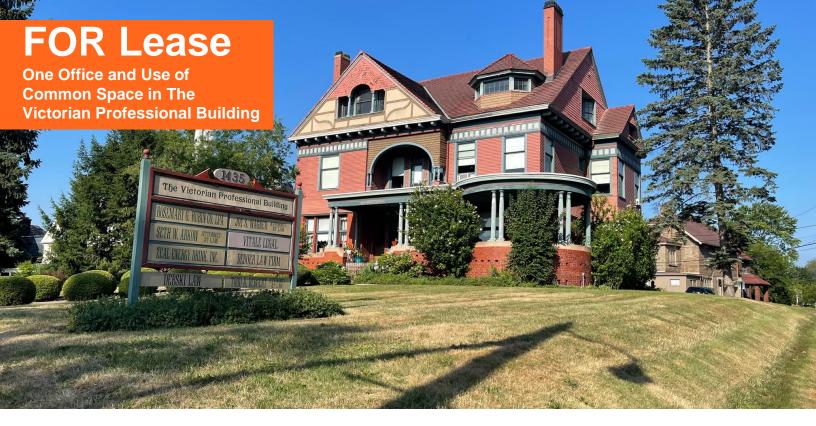

# 1435 Market Ave. N #1 Canton, Ohio 44718

For Lease: One office and common space in the beautiful Victorian Professional Building. Property was professionally remodeled. This former home is an historic landmark that is listed on the National Register of Historic Places in Stark County. It was built for George E. Cook the owner of Princess Plow Co. The property is on .46 acres and is located on the corner of Market Ave. N and 15th St. NW. It has fabulous Victorian period details such as leaded glass, stained glass, wood floors some with parquet inlays, beautiful wood staircases, trim, doors, built-in cabinetry, exposed ceiling beams and tiled fireplaces with decorative mantles. Spacious kitchen and butler's pantry has floor-to-ceiling built-in wood cabinetry. The first and second floors have 10' ceilings. There are three bathrooms. The full bathrooms are spacious and have all the Victorian details. The half bathroom is on the first floor. Side entrance carriage porch. Unique and beautiful covered front porch with circular end and lovely landscaping. Handicapped accessible. The roof is red tile. Parking in rear of building.

#### **OFFERING SUMMARY**

| Sale Price | \$450.00 a month            |
|------------|-----------------------------|
| Year Built | 1892                        |
| Parcel     | 214214                      |
| Utilities  | Included in<br>Monthly Rent |
|            |                             |
|            |                             |
|            |                             |
|            |                             |