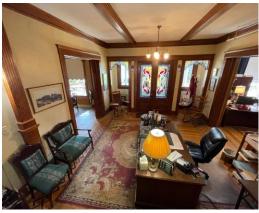

# 1435 Market Ave. N #1 Canton, Ohio 44718

For Lease: One office and common space in the beautiful Victorian Professional Building. Property was professionally remodeled. This former home is an historic landmark that is listed on the National Register of Historic Places in Stark County. It was built for George E. Cook the owner of Princess Plow Co. The property is on .46 acres and is located on the corner of Market Ave. N and 15th St. NW. It has fabulous Victorian period details such as leaded glass, stained glass, wood floors some with parquet inlays, beautiful wood staircases, trim, doors, built-in cabinetry, exposed ceiling beams and tiled fireplaces with decorative mantles. Spacious kitchen and butler's pantry has floor-to-ceiling built-in wood cabinetry. The first and second floors have 10' ceilings. There are three bathrooms. The full bathrooms are spacious and have all the Victorian details. The half bathroom is on the first floor. Side entrance carriage porch. Unique and beautiful covered front porch with circular end and lovely landscaping. Handicapped accessible. The roof is red tile. Parking in rear of building.