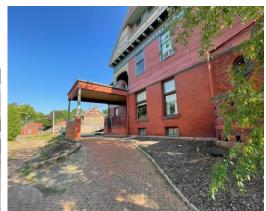

# 1435 Market Ave. N #1 Canton, Ohio 44718

For Lease: One office and common space in the beautiful Victorian Professional Building. Property was professionally remodeled. This former home is an historic landmark that is listed on the National Register of Historic Places in Stark County. It was built for George E. Cook the owner of Princess Plow Co. The property is on .46 acres and is located on the corner of Market Ave. N and 15th St. NW. It has fabulous Victorian period details such as leaded glass, stained glass, wood floors some with parquet inlays, beautiful wood staircases, trim, doors, built-in cabinetry, exposed ceiling beams and tiled fireplaces with decorative mantles. Spacious kitchen and butler's pantry has floor-to-ceiling built-in wood cabinetry. The first and second floors have 10' ceilings. There are three bathrooms. The full bathrooms are spacious and have all the Victorian details. The half bathroom is on the first floor. Side entrance carriage porch. Unique and beautiful covered front porch with circular end and lovely landscaping. Handicapped accessible. The roof is red tile. Parking in rear of building.

### **Additional Photos**