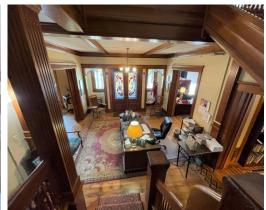

# 1435 Market Ave. N #1 Canton, Ohio 44718

For Lease: One office and common space in the beautiful Victorian Professional Building. Property was professionally remodeled. This former home is an historic landmark that is listed on the National Register of Historic Places in Stark County. It was built for George E. Cook the owner of Princess Plow Co. The property is on .46 acres and is located on the corner of Market Ave. N and 15th St. NW. It has fabulous Victorian period details such as leaded glass, stained glass, wood floors some with parquet inlays, beautiful wood staircases, trim, doors, built-in cabinetry, exposed ceiling beams and tiled fireplaces with decorative mantles. Spacious kitchen and butler's pantry has floor-to-ceiling built-in wood cabinetry. The first and second floors have 10' ceilings. There are three bathrooms. The full bathrooms are spacious and have all the Victorian details. The half bathroom is on the first floor. Side entrance carriage porch. Unique and beautiful covered front porch with circular end and lovely landscaping. Handicapped accessible. The roof is red tile. Parking in rear of building.