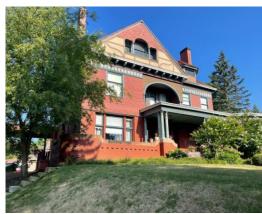

# 1435 Market Ave. N #1 Canton, Ohio 44718

For Lease: One office and common space in the beautiful Victorian Professional Building. Property was professionally remodeled. This former home is an historic landmark that is listed on the National Register of Historic Places in Stark County. It was built for George E. Cook the owner of Princess Plow Co. The property is on .46 acres and is located on the corner of Market Ave. N and 15th St. NW. It has fabulous Victorian period details such as leaded glass, stained glass, wood floors some with parquet inlays, beautiful wood staircases, trim, doors, built-in cabinetry, exposed ceiling beams and tiled fireplaces with decorative mantles. Spacious kitchen and butler's pantry has floor-to-ceiling built-in wood cabinetry. The first and second floors have 10' ceilings. There are three bathrooms. The full bathrooms are spacious and have all the Victorian details. The half bathroom is on the first floor. Side entrance carriage porch. Unique and beautiful covered front porch with circular end and lovely landscaping. Handicapped accessible. The roof is red tile. Parking in rear of building.