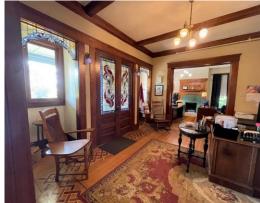

# 1435 Market Ave. N #1 Canton, Ohio 44718

For Lease: One office and common space in the beautiful Victorian Professional Building. Property was professionally remodeled. This former home is an historic landmark that is listed on the National Register of Historic Places in Stark County. It was built for George E. Cook the owner of Princess Plow Co. The property is on .46 acres and is located on the corner of Market Ave. N and 15th St. NW. It has fabulous Victorian period details such as leaded glass, stained glass, wood floors some with parquet inlays, beautiful wood staircases, trim, doors, built-in cabinetry, exposed ceiling beams and tiled fireplaces with decorative mantles. Spacious kitchen and butler's pantry has floor-to-ceiling built-in wood cabinetry. The first and second floors have 10' ceilings. There are three bathrooms. The full bathrooms are spacious and have all the Victorian details. The half bathroom is on the first floor. Side entrance carriage porch. Unique and beautiful covered front porch with circular end and lovely landscaping. Handicapped accessible. The roof is red tile. Parking in rear of building.