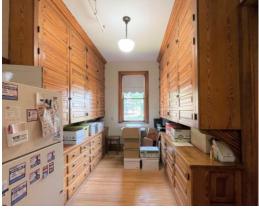

# 1435 Market Ave. N #1 Canton, Ohio 44718

For Lease: One office and common space in the beautiful Victorian Professional Building. Property was professionally remodeled. This former home is an historic landmark that is listed on the National Register of Historic Places in Stark County. It was built for George E. Cook the owner of Princess Plow Co. The property is on .46 acres and is located on the corner of Market Ave. N and 15th St. NW. It has fabulous Victorian period details such as leaded glass, stained glass, wood floors some with parquet inlays, beautiful wood staircases, trim, doors, built-in cabinetry, exposed ceiling beams and tiled fireplaces with decorative mantles. Spacious kitchen and butler's pantry has floor-to-ceiling built-in wood cabinetry. The first and second floors have 10' ceilings. There are three bathrooms. The full bathrooms are spacious and have all the Victorian details. The half bathroom is on the first floor. Side entrance carriage porch. Unique and beautiful covered front porch with circular end and lovely landscaping. Handicapped accessible. The roof is red tile. Parking in rear of building.

### **Additional Photos**