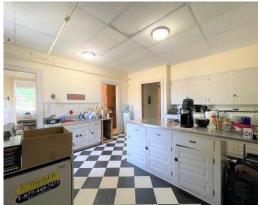

# 1435 Market Ave. N #1 Canton, Ohio 44718

For Lease: One office and common space in the beautiful Victorian Professional Building. Property was professionally remodeled. This former home is an historic landmark that is listed on the National Register of Historic Places in Stark County. It was built for George E. Cook the owner of Princess Plow Co. The property is on .46 acres and is located on the corner of Market Ave. N and 15th St. NW. It has fabulous Victorian period details such as leaded glass, stained glass, wood floors some with parquet inlays, beautiful wood staircases, trim, doors, built-in cabinetry, exposed ceiling beams and tiled fireplaces with decorative mantles. Spacious kitchen and butler's pantry has floor-to-ceiling built-in wood cabinetry. The first and second floors have 10' ceilings. There are three bathrooms. The full bathrooms are spacious and have all the Victorian details. The half bathroom is on the first floor. Side entrance carriage porch. Unique and beautiful covered front porch with circular end and lovely landscaping. Handicapped accessible. The roof is red tile. Parking in rear of building.

### **Additional Photos**

REALTOR®

330.704.5945 MBoylan@Cutlerci.com MikeBoylanSells.com