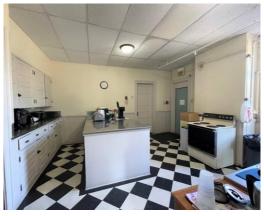

# 1435 Market Ave. N #1 Canton, Ohio 44718

For Lease: One office and common space in the beautiful Victorian Professional Building. Property was professionally remodeled. This former home is an historic landmark that is listed on the National Register of Historic Places in Stark County. It was built for George E. Cook the owner of Princess Plow Co. The property is on .46 acres and is located on the corner of Market Ave. N and 15th St. NW. It has fabulous Victorian period details such as leaded glass, stained glass, wood floors some with parquet inlays, beautiful wood staircases, trim, doors, built-in cabinetry, exposed ceiling beams and tiled fireplaces with decorative mantles. Spacious kitchen and butler's pantry has floor-to-ceiling built-in wood cabinetry. The first and second floors have 10' ceilings. There are three bathrooms. The full bathrooms are spacious and have all the Victorian details. The half bathroom is on the first floor. Side entrance carriage porch. Unique and beautiful covered front porch with circular end and lovely landscaping. Handicapped accessible. The roof is red tile. Parking in rear of building.

### **Additional Photos**