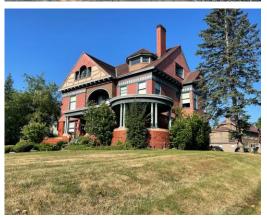

# 1435 Market Ave. N #1 Canton, Ohio 44718

For Lease: One office and common space in the beautiful Victorian Professional Building. Property was professionally remodeled. This former home is an historic landmark that is listed on the National Register of Historic Places in Stark County. It was built for George E. Cook the owner of Princess Plow Co. The property is on .46 acres and is located on the corner of Market Ave. N and 15th St. NW. It has fabulous Victorian period details such as leaded glass, stained glass, wood floors some with parquet inlays, beautiful wood staircases, trim, doors, built-in cabinetry, exposed ceiling beams and tiled fireplaces with decorative mantles. Spacious kitchen and butler's pantry has floor-to-ceiling built-in wood cabinetry. The first and second floors have 10' ceilings. There are three bathrooms. The full bathrooms are spacious and have all the Victorian details. The half bathroom is on the first floor. Side entrance carriage porch. Unique and beautiful covered front porch with circular end and lovely landscaping. Handicapped accessible. The roof is red tile. Parking in rear of building.