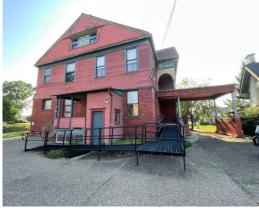

# 1435 Market Ave. N #1 Canton, Ohio 44718

For Lease: One office and common space in the beautiful Victorian Professional Building. Property was professionally remodeled. This former home is an historic landmark that is listed on the National Register of Historic Places in Stark County. It was built for George E. Cook the owner of Princess Plow Co. The property is on .46 acres and is located on the corner of Market Ave. N and 15th St. NW. It has fabulous Victorian period details such as leaded glass, stained glass, wood floors some with parquet inlays, beautiful wood staircases, trim, doors, built-in cabinetry, exposed ceiling beams and tiled fireplaces with decorative mantles. Spacious kitchen and butler's pantry has floor-to-ceiling built-in wood cabinetry. The first and second floors have 10' ceilings. There are three bathrooms. The full bathrooms are spacious and have all the Victorian details. The half bathroom is on the first floor. Side entrance carriage porch. Unique and beautiful covered front porch with circular end and lovely landscaping. Handicapped accessible. The roof is red tile. Parking in rear of building.