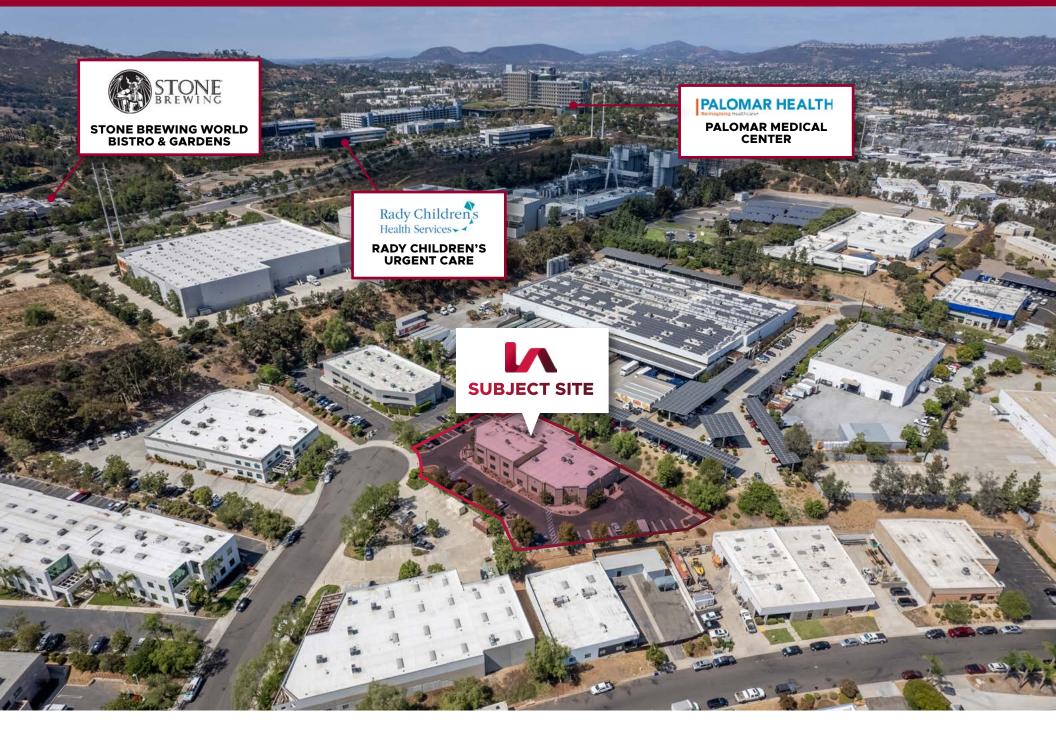

# 2060 WINERIDGE PL

ESCONDIDO, CA 92029

FOR LEASE 13,334 - 16,763 SF FREESTANDING FLEX BUILDING

### PROPERTY HIGHLIGHTS

- Free standing building offering corporate identity.
- Located within Wineridge Business Park, Escondido's premier industrial park
- Building was fully renovated in 2023 to exacting standards for owner's construction company
- Quality improvements include large kitchen with high end appliances, exposed ceilings in offices, dock and grade level loading and high ceilings.
- The building is ideal for construction companies, trades, engineering firms and headquarters.
- Possibly divisible, call brokers for details.