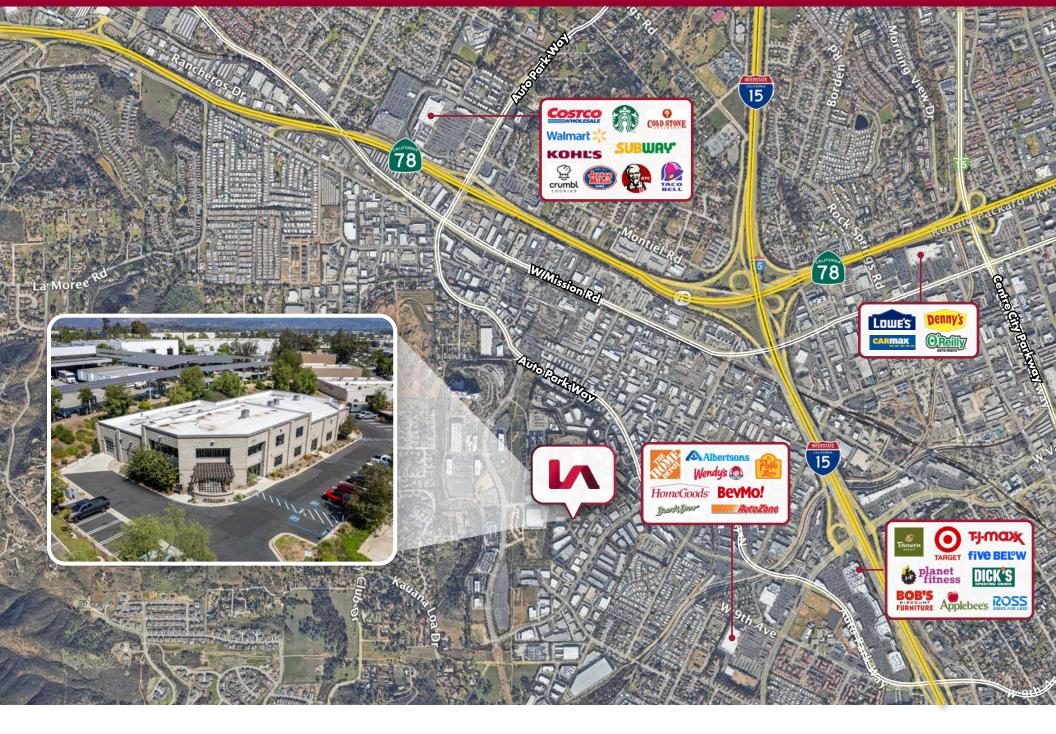

# 2060 WINERIDGE PL

ESCONDIDO, CA 92029

FOR LEASE 13,334 - 16,763 SF FREESTANDING FLEX BUILDING

### PROPERTY HIGHLIGHTS

- Free standing building offering corporate identity.
- Located within Wineridge Business Park, Escondido's premier industrial park
- Building was fully renovated in 2023 to exacting standards for owner's construction company
- Quality improvements include large kitchen with high end appliances, exposed ceilings in offices, dock and grade level loading and high ceilings.
- The building is ideal for construction companies, trades, engineering firms and headquarters.
- Possibly divisible, call brokers for details.