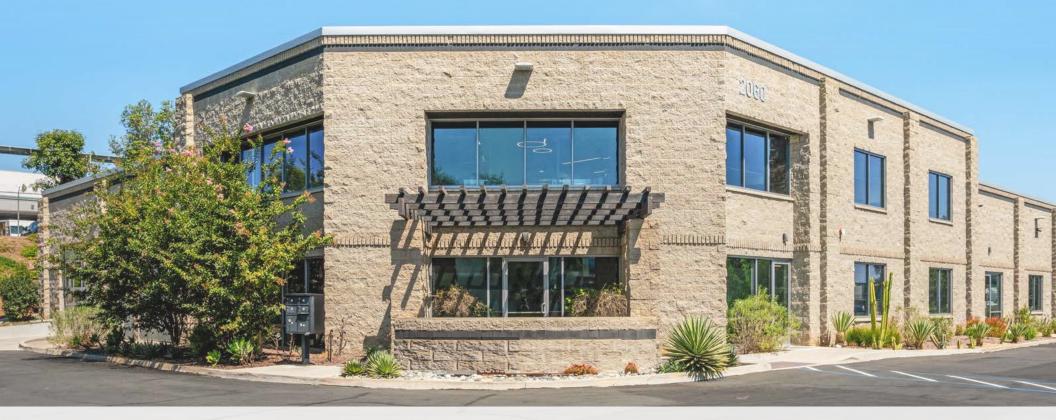

# 2060 WINERIDGE PL

ESCONDIDO, CA 92029

FOR LEASE 13,334 - 16,763 SF FREESTANDING FLEX BUILDING

### PROPERTY HIGHLIGHTS

- Free standing building offering corporate identity.
- Located within Wineridge Business Park, Escondido's premier industrial park
- Building was fully renovated in 2023 to exacting standards for owner's construction company
- Quality improvements include large kitchen with high end appliances, exposed ceilings in offices, dock and grade level loading and high ceilings.
- The building is ideal for construction companies, trades, engineering firms and headquarters.
- Possibly divisible, call brokers for details.

RENOVATED IN 2023

CLOSE TO I-15 & FWY 78

PARKING 41 SPACES

1 DOCK HIGH & 1 GRADE LEVEL DOOR