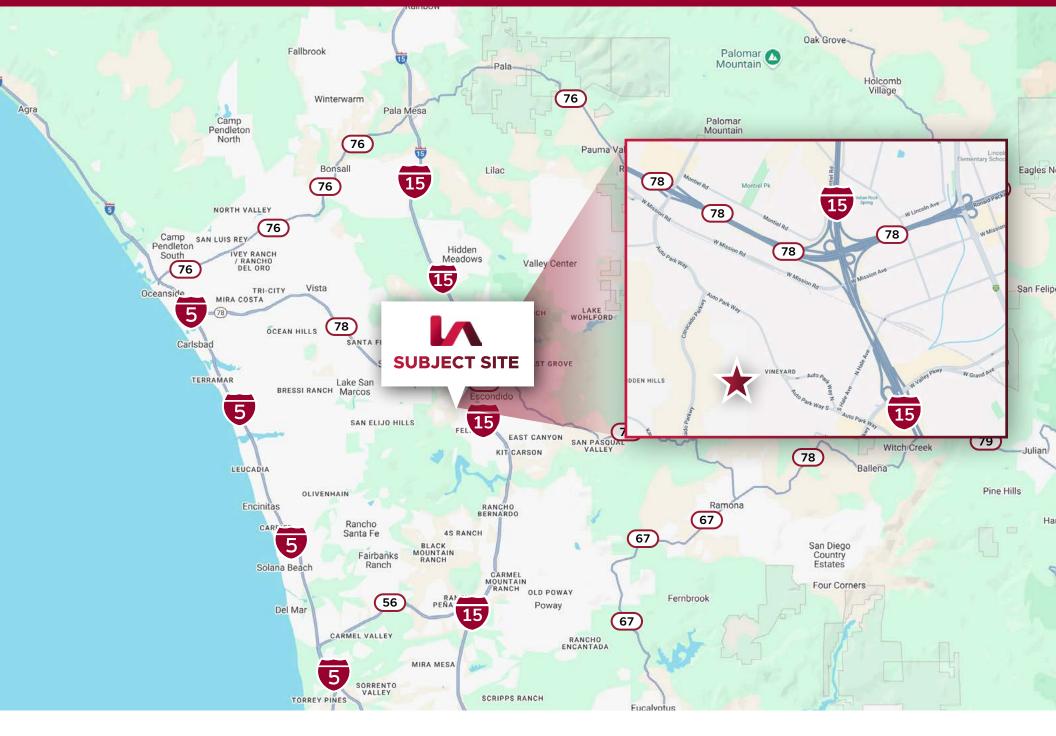

# 2060 WINERIDGE PL

ESCONDIDO, CA 92029

FOR LEASE 13,334 - 16,763 SF FREESTANDING FLEX BUILDING

### PROPERTY HIGHLIGHTS

- Free standing building offering corporate identity.
- Located within Wineridge Business Park, Escondido's premier industrial park
- Building was fully renovated in 2023 to exacting standards for owner's construction company
- Quality improvements include large kitchen with high end appliances, exposed ceilings in offices, dock and grade level loading and high ceilings.
- The building is ideal for construction companies, trades, engineering firms and headquarters.
- Possibly divisible, call brokers for details.