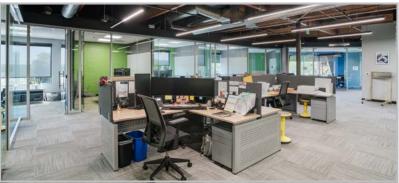

## PHOTO GALLEY

### PROPERTY HIGHLIGHTS

- Free standing building offering corporate identity.
- Located within Wineridge Business Park, Escondido's premier industrial park
- Building was fully renovated in 2023 to exacting standards for owner's construction company
- Quality improvements include large kitchen with high end appliances, exposed ceilings in offices, dock and grade level loading and high ceilings.
- The building is ideal for construction companies, trades, engineering firms and headquarters.
- Possibly divisible, call brokers for details.