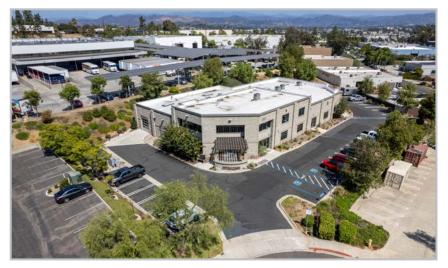

# 2060 WINERIDGE PL

ESCONDIDO, CA 92029

FOR LEASE 13,334 - 16,763 SF FREESTANDING FLEX BUILDING

### PROPERTY HIGHLIGHTS

- Free standing building offering corporate identity.
- Located within Wineridge Business Park, Escondido's premier industrial park
- Building was fully renovated in 2023 to exacting standards for owner's construction company
- Quality improvements include large kitchen with high end appliances, exposed ceilings in offices, dock and grade level loading and high ceilings.
- The building is ideal for construction companies, trades, engineering firms and headquarters.
- Possibly divisible, call brokers for details.