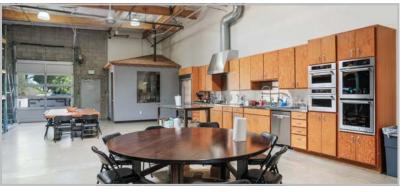

## PHOTO GALLEY

### PROPERTY HIGHLIGHTS

- Free standing building offering corporate identity.
- Located within Wineridge Business Park, Escondido's premier industrial park
- Building was fully renovated in 2023 to exacting standards for owner's construction company
- Quality improvements include large kitchen with high end appliances, exposed ceilings in offices, dock and grade level loading and high ceilings.
- The building is ideal for construction companies, trades, engineering firms and headquarters.
- Possibly divisible, call brokers for details.