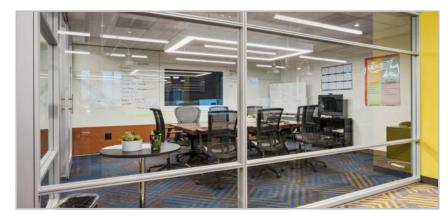

KEITH DULMAGE**

kdulmage@lee-associates.com 760.448.1364 | DRE #02155780

### JAY ALEXANDER

Jay.Alexander@jll.com 858.410.1188 | DRE #01019910





### PROPERTY HIGHLIGHTS

- Free standing building offering corporate identity.
- Located within Wineridge Business Park, Escondido's premier industrial park
- Building was fully renovated in 2023 to exacting standards for owner's construction company
- Quality improvements include large kitchen with high end appliances, exposed ceilings in offices, dock and grade level loading and high ceilings.
- The building is ideal for construction companies, trades, engineering firms and headquarters.
- Possibly divisible, call brokers for details.



RENOVATED IN 2023



CLOSE TO I-15 & FWY 78



PARKING 41 SPACES



1 DOCK HIGH & 1 GRADE LEVEL DOOR













## PHOTO GALLEY















# BUILDING OVERVIEW

| Address        | 2060 Wineridge Place, Escondido, CA 92029      |
|----------------|------------------------------------------------|
| Building Size: | 13,334 SF Ground Floor, 16,763 Entire Building |
| Renovated      | 2023                                           |
| Buildout       | 70% Office / 30% Warehouse                     |
| Lot Size       | 1.3 acres                                      |
| Parking        | 41 spaces                                      |
| Loading        | One (1) Dock High and One (1) Grade Level Door |
| Clear Height   | 16'                                            |
| Zoning         | IP – Zoning Link                               |
| Availability   | 30 Day Notice