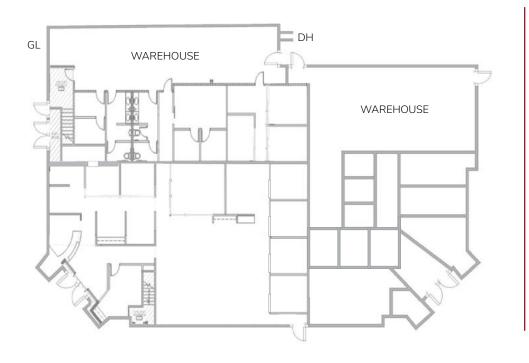

|
|----------------|------------------------------------------------|
| Building Size: | 13,334 SF Ground Floor, 16,763 Entire Building |
| Renovated      | 2023                                           |
| Buildout       | 70% Office / 30% Warehouse                     |
| Lot Size       | 1.3 acres                                      |
| Parking        | 41 spaces                                      |
| Loading        | One (1) Dock High and One (1) Grade Level Door |
| Clear Height   | 16'                                            |
| Zoning         | IP – Zoning Link                               |
| Availability   | 30 Day Notice                                  |
| Least Rate     | \$1.35 / SF NNN<br>NNN = \$0.30 / SF           |









## FLOOR PLAN

First Floor Plan





























# 2060 WINERIDGE PLACE

ESCONDIDO, CA 92029

### PETER MERZ

pmerz@lee-associates.com 760.448.1362 | DRE #01269042

### **DANIEL KNOKE**

dknoke@lee-associates.com 760.929.7836 | DRE #01215373

### KEITH DULMAGE

kdulmage@lee-associates.com 760.448.1364 | DRE #02155780

### JAY ALEXANDER

Jay.Alexander@jll.com 858.410.1188 | DRE #01019910





Lee & Associates Commercial Real Estate Services, Inc. - NSDC | 1902 Wright Place, Suite 180, Carlsbad, CA 92008 | P: (760) 929-9700 | F: (760) 929-9977

No warranty or representation is made to the accuracy of the foregoing information. Terms of sale or lease and availability are subject to change or withdrawal without notice.

Any of the foregoing information will need to be separately verified by Buyer.