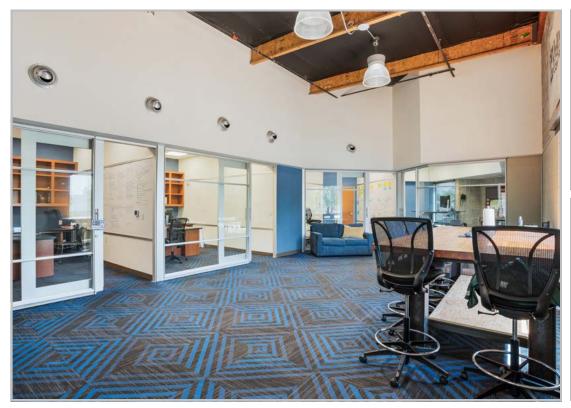

## PHOTO GALLEY

### PROPERTY HIGHLIGHTS

- Free standing building offering corporate identity.
- Located within Wineridge Business Park, Escondido's premier industrial park
- Building was fully renovated in 2023 to exacting standards for owner's construction company
- Quality improvements include large kitchen with high end appliances, exposed ceilings in offices, dock and grade level loading and high ceilings.
- The building is ideal for construction companies, trades, engineering firms and headquarters.
- Possibly divisible, call brokers for details.