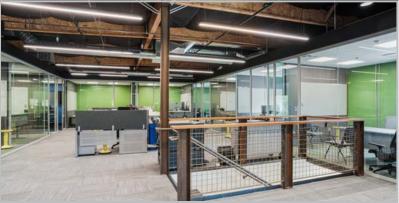

## PHOTO GALLEY

### PROPERTY HIGHLIGHTS

- Free standing building offering corporate identity.
- Located within Wineridge Business Park, Escondido's premier industrial park
- Building was fully renovated in 2023 to exacting standards for owner's construction company
- Quality improvements include large kitchen with high end appliances, exposed ceilings in offices, dock and grade level loading and high ceilings.
- The building is ideal for construction companies, trades, engineering firms and headquarters.
- Possibly divisible, call brokers for details.