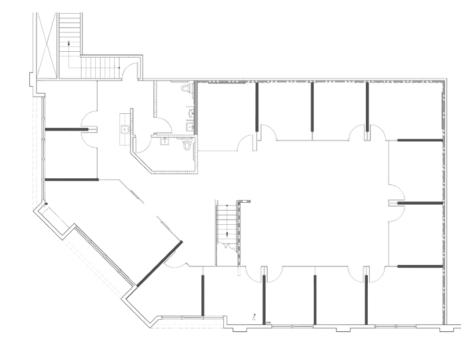

|
|----------------|------------------------------------------------|
| Building Size: | 13,334 SF Ground Floor, 16,763 Entire Building |
| Renovated      | 2023                                           |
| Buildout       | 70% Office / 30% Warehouse                     |
| Lot Size       | 1.3 acres                                      |
| Parking        | 41 spaces                                      |
| Loading        | One (1) Dock High and One (1) Grade Level Door |
| Clear Height   | 16'                                            |
| Zoning         | IP – Zoning Link                               |
| Availability   | 30 Day Notice                                  |
| Least Rate     | \$1.35 / SF NNN<br>NNN = \$0.30 / SF           |









## FLOOR PLAN

First Floor Plan





























# 2060 WINERIDGE PLACE

ESCONDIDO, CA 92029

### PETER MERZ

pmerz@lee-associates.com 760.448.1362 | DRE #01269042

### **DANIEL KNOKE**

dknoke@lee-associates.com 760.929.7836 | DRE #01215373

### KEITH DULMAGE

kdulmage@lee-associates.com 760.448.1364 | DRE #02155780

### JAY ALEXANDER

Jay.Alexander@jll.com 858.410.1188 | DRE #01019910





Lee & Associates Commercial Real Estate Services, Inc. - NSDC | 1902 Wright Place, Suite 180, Carlsbad, CA 92008 | P: (760) 929-9700 | F: (760) 929-9977

No warranty or representation is made to the accuracy of the foregoing information. Terms of sale or lease and availability are subject to change or withdrawal without notice.

Any of the foregoing information will need to be separately verified by Buyer.