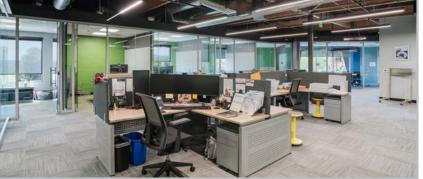

H DULMAGE**

kdulmage@lee-associates.com 760.448.1364 | DRE #02155780

### JAY ALEXANDER

Jay.Alexander@jll.com 858.410.1188 | DRE #01019910





### PROPERTY HIGHLIGHTS

- Free standing building offering corporate identity.
- Located within Wineridge Business Park, Escondido's premier industrial park
- Building was fully renovated in 2023 to exacting standards for owner's construction company
- Quality improvements include large kitchen with high end appliances, exposed ceilings in offices, dock and grade level loading and high ceilings.
- The building is ideal for construction companies, trades, engineering firms and headquarters.
- Possibly divisible, call brokers for details.



RENOVATED IN 2023



CLOSE TO I-15 & FWY 78



PARKING 41 SPACES



1 DOCK HIGH & 1 GRADE LEVEL DOOR













## PHOTO GALLEY















# BUILDING OVERVIEW

| Address        | 2060 Wineridge Place, Escondido, CA 92029      |
|----------------|------------------------------------------------|
| Building Size: | 13,334 SF Ground Floor, 16,763 Entire Building |
| Renovated      | 2023                                           |
| Buildout       | 70% Office / 30% Warehouse                     |
| Lot Size       | 1.3 acres                                      |
| Parking        | 41 spaces                                      |
| Loading        | One (1) Dock High and One (1) Grade Level Door |
| Clear Height   | 16'                                            |
| Zoning         | IP – Zoning Link                               |
| Availability   | 30 Day Notice