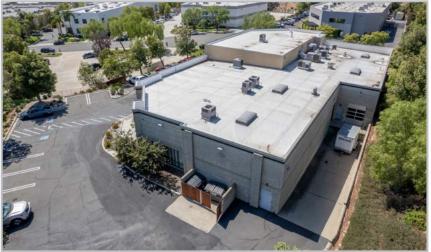

2060 Wineridge Place, Escondido, CA 92029      |
|----------------|------------------------------------------------|
| Building Size: | 13,334 SF Ground Floor, 16,763 Entire Building |
| Renovated      | 2023                                           |
| Buildout       | 70% Office / 30% Warehouse                     |
| Lot Size       | 1.3 acres                                      |
| Parking        | 41 spaces                                      |
| Loading        | One (1) Dock High and One (1) Grade Level Door |
| Clear Height   | 16'                                            |
| Zoning         | IP – Zoning Link                               |
| Availability   | 30 Day Notice                                  |
| Least Rate     | \$1.35 / SF NNN<br>NNN = \$0.30 / SF           |









## FLOOR PLAN

First Floor Plan





























# 2060 WINERIDGE PLACE

ESCONDIDO, CA 92029

### PETER MERZ

pmerz@lee-associates.com 760.448.1362 | DRE #01269042

### **DANIEL KNOKE**

dknoke@lee-associates.com 760.929.7836 | DRE #01215373

### KEITH DULMAGE

kdulmage@lee-associates.com 760.448.1364 | DRE #02155780

### JAY ALEXANDER

Jay.Alexander@jll.com 858.410.1188 | DRE #01019910





Lee & Associates Commercial Real Estate Services, Inc. - NSDC | 1902 Wright Place, Suite 180, Carlsbad, CA 92008 | P: (760) 929-9700 | F: (760) 929-9977

No warranty or representation is made to the accuracy of the foregoing information. Terms of sale or lease and availability are subject to change or withdrawal without notice.

Any of the foregoing information will need to be separat