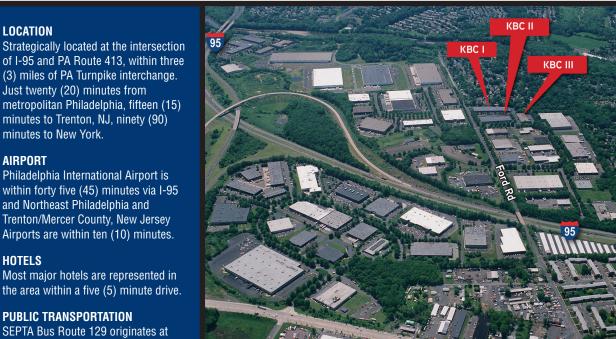

### LOCATION

AIRPORT

HOTELS

Strategically located at the intersection of I-95 and PA Route 413, within three (3) miles of PA Turnpike interchange. Just twenty (20) minutes from metropolitan Philadelphia, fifteen (15) minutes to Trenton, NJ, ninety (90) minutes to New York.

website: www.roddyinc.com email: realestate@roddyinc.com Ph (215) 245-2600, Fax (215) 245-2670 Bensalem, PA 19020-2028

SEPTA Bus Route 129 originates at Frankford Avenue & Knights Road and stops within the park. SEPTA Rail Line R7 stops at the Croydon Station which is located 3.5 miles from the property.