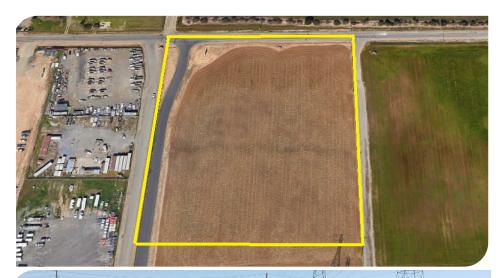

## FOR SALE 9546 ELDER CREEK RD, SACRAMENTO, CA 95829

| ZONE: | Sacramento County Opportunity Zone |
|-------|------------------------------------|

ZONING: M1 - Light Industrial

Existing

Greenfield

Generally flat

PRICE: \$2,600,000

CC&Rs:

LOCATION:

TOPOGRAPHY:

Michael Walker mwalker@lee-associates.com D 510.914.0310

All information furnished regarding property for sale, rental or financing is from sources deemed reliable, but no warranty or representation is made to the accuracy thereof and same is submitted to errors, omissions, change of price, rental or other conditions prior to sale, lease or financing or withdrawal without notice. No liability of any kind is to be imposed on the broker herein.