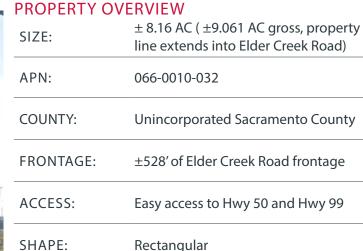

## FOR SALE 9546 ELDER CREEK RD, SACRAMENTO, CA 95829

| ZONE: | Sacramento County Opportunity Zone |
|-------|------------------------------------|

ZONING: M1 - Light Industrial

Existing

Greenfield

Generally flat

PRICE: \$2,600,000

CC&Rs:

LOCATION:

TOPOGRAPHY:

Michael Walker mwalker@lee-associates.com D 510.914.0310

All information furnished regarding property for sale, rental or financing is from sources deemed reliable, but no warranty or representation is made to the accuracy thereof and same is submitted to errors, omissions, change of price, rental or other conditions prior to sale, lease or financing or withdrawal without notice. No liability of any kind is to be imposed on the broker herein.