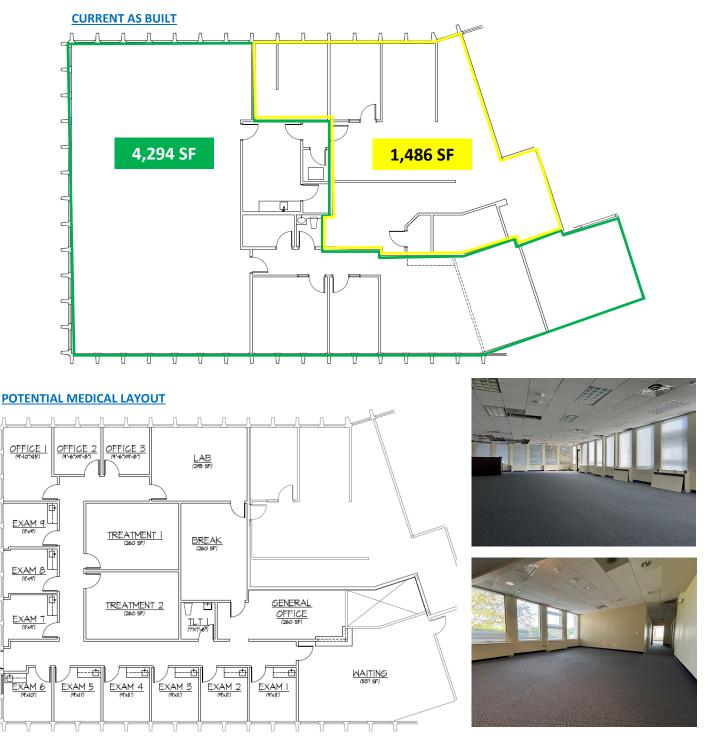

#### **Availabilities**

| Unit 15 | <b>0</b> 5,780 RSF— Divisible to 4,294 RSF and 1,486 RSF | Direct access from parking lot, POTENTIAL TO<br>CONVERT INTO MEDICAL OFFICE SPACE. Good mix<br>of private offices, conference rooms, kitchenette,<br>reception area. |
|---------|----------------------------------------------------------|----------------------------------------------------------------------------------------------------------------------------------------------------------------------|
| Unit 30 | <b>0</b> 4,011 RSF                                       | Good mix of private offices, conference rooms, kitchenette, reception area.                                                                                          |

#### SUITE 150-5,780 RSF TOTAL DIVISIBLE TO 4,294 RSF AND 1,486 RSF

DIRECT ACCESS FROM PARKING LOT

GOOD MIX OF PRIVATE OFFICES, CONFERENCE ROOMS, KITCHENETTE, RECEPTION AREA

Adam Schneiderman, SIOR 847-826-4467