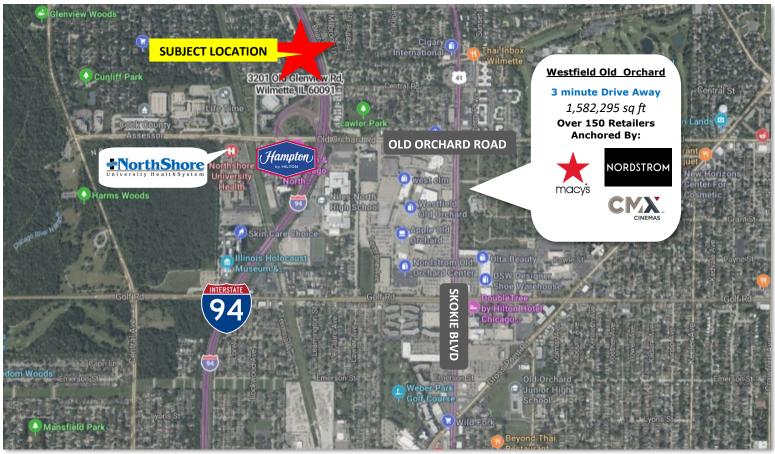

#### **Local Retail & Amenities**

## **Highlights:**

- Located at the Marriot Hotel campus
- Direct access to 4-way interchange of I-94 at Old Orchard Road
- High visibility from Edens Expressway (126,500 vehicles per day travel along I-94)
- RTA buses to door connect to Skokie Swift CTA, Evanston Express
- Just 1/4 mile to Old Orchard Shopping Mall
- 30 Minutes to O'Hare Airport
- 20 minutes to downtown Chicago
- 15 minutes to Northwestern University
- Luxuriously landscaped 5 acres with abundant parking