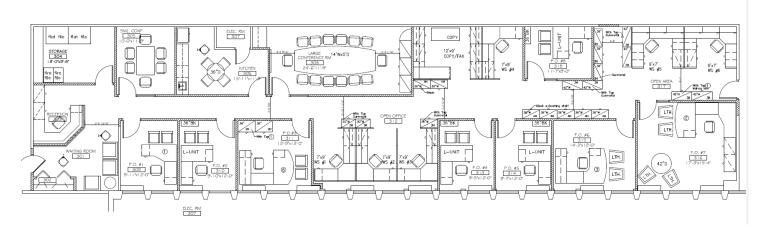

#### SUITE 150-5,780 RSF TOTAL DIVISIBLE TO 4,294 RSF AND 1,486 RSF

DIRECT ACCESS FROM PARKING LOT

GOOD MIX OF PRIVATE OFFICES, CONFERENCE ROOMS, KITCHENETTE, RECEPTION AREA

Adam Schneiderman, SIOR 847-826-4467

ADAM@STRAUSSREALTY.COM

STRAUSS REALTY, LTD. 4220 W. MONTROSE AVENUE CHICAGO, ILLINOIS 60641 OFFICE PHONE: 773-736-3600

SUITE 300 4,011 RSF GOOD MIX OF PRIVATE OFFICES, CONFERENCE ROOMS, KITCHENETTE, RECEPTION AREA