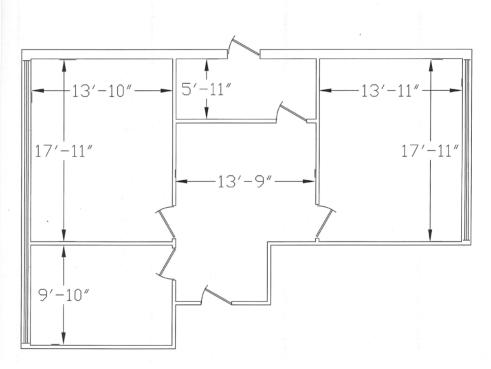

## Suite C-104

960 Square Feet Lease Amount \$1,250 per month

All information herein is believed to be accurate, but is not warranted and no liability or errors or omissions is assumed. Prices as stated herein and property availability is subject to change and/or sale or lease without prior notice, and all sizes and dimensions are subject to correction.