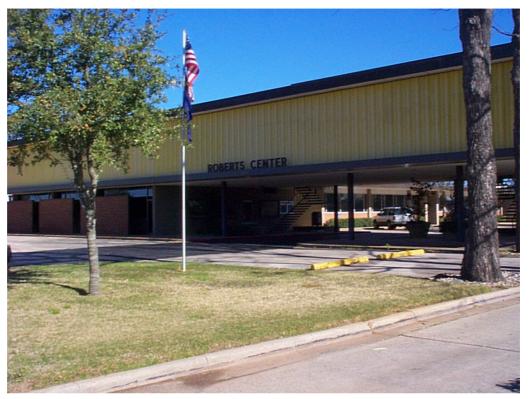

## **The Roberts Center**

This highly visible executive office building is located at 1500 North Market Street. Situated in close proximity to the Downtown Business and Entertainment District, this suburban office complex features class "A" finishes in a contemporary styled, professionally landscaped and maintained setting. The Roberts Center's tenant mix includes CPAs, legal, insurance, sales oriented businesses and distribution users. Available spaces, which vary in size, can be designed to fit the individual tenants' needs. Owner/Licensed Real Estate Agent. 12/01/2024