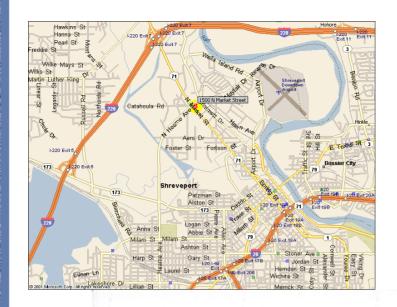

## **The Roberts Center**

This highly visible executive office building is located at 1500 North Market Street. Situated in close proximity to the Downtown Business and Entertainment District, this suburban office complex features class "A" finishes in a contemporary styled, professionally landscaped and maintained setting. The Roberts Center's tenant mix includes CPAs, legal, insurance, sales oriented businesses and distribution users. Available spaces, which vary in size, can be designed to fit the individual tenants' needs. Owner/Licensed Real Estate Agent. 12/01/2024

## Roberts Property Management, Inc. 1500 North Market SUITE R-300 SHREVEPORT, LA 71107

Fax: 1-318-226-0965 EMAIL: BRUCE@ROBERTSCO.COM LICENSED BY LOUISIANA REAL ESTATE COMMISSION

Located in the North Shreveport Business District, this two story office building offers strong visibility and excellent access to I-220, I-20, I-49 North, Clyde Fant Parkway, Shreveport's Entertainment District, North Caddo and Bossier Parish, and only 2 minutes from downtown Shreveport.