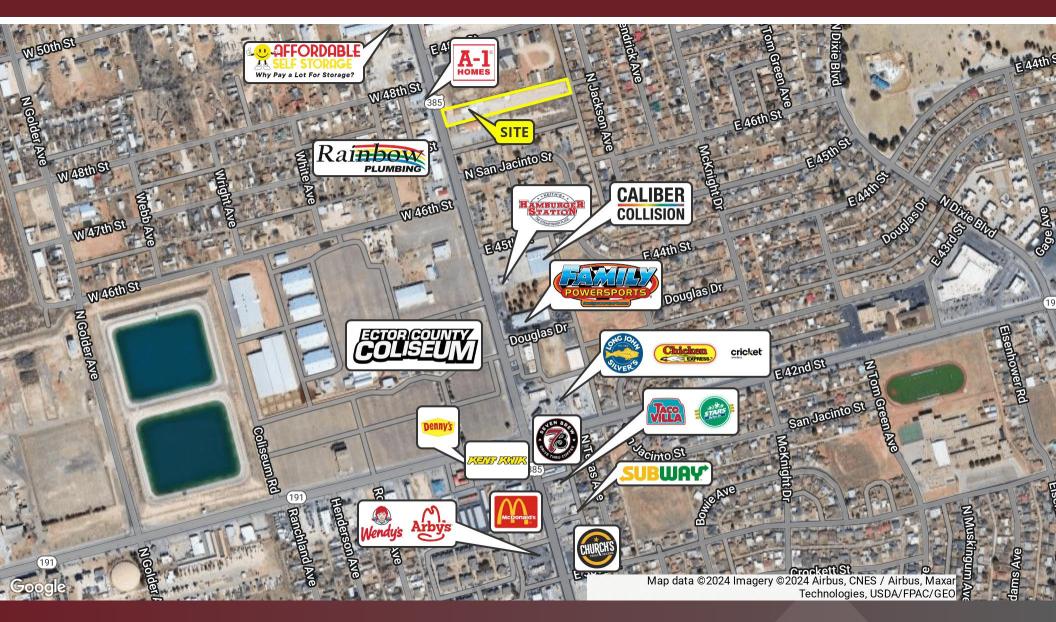

#### **Property Description**

Explore a prime opportunity for industrial and manufacturing investors at **4710** *Andrews Hwy in Odessa, TX*. This property includes a 6,325 SF building with both office and warehouse space. Positioned on the western edge of the 2.0-acre lot, the building allows for maximum use of the remaining land.

#### Location Description

This industrial building is conveniently located on U.S. Hwy 385, just north of Hwy 191. Positioned within Loop 338, the property enjoys a prime central location.

| Offering Summary |           |
|------------------|-----------|
| Sale Price:      | \$625,000 |
| Lot Size:        | 2 Acres   |
| Building Size:   | 6,325 SF  |