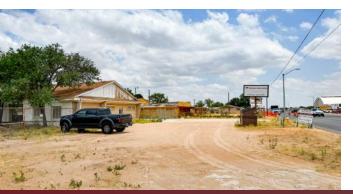

#### **Property Description**

Explore a prime opportunity for industrial and manufacturing investors at **4710** *Andrews Hwy in Odessa, TX*. This property includes a 6,325 SF building with both office and warehouse space. Positioned on the western edge of the 2.0-acre lot, the building allows for maximum use of the remaining land.

#### Location Description

This industrial building is conveniently located on U.S. Hwy 385, just north of Hwy 191. Positioned within Loop 338, the property enjoys a prime central location.

| Offering Summary |           |
|------------------|-----------|
| Sale Price:      | \$625,000 |
| Lot Size:        | 2 Acres   |
| Building Size:   | 6,325 SF  |