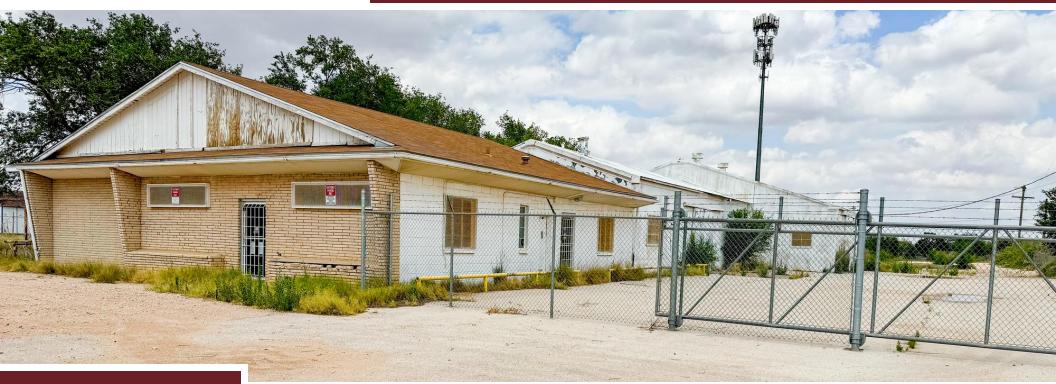

#### **Property Description**

Explore a prime opportunity for industrial and manufacturing investors at **4710** *Andrews Hwy in Odessa, TX*. This property includes a 6,325 SF building with both office and warehouse space. Positioned on the western edge of the 2.0-acre lot, the building allows for maximum use of the remaining land.

#### **Property Highlights**

- Close Proximity to Hwy 385, Hwy 191, Loop 338
- Great Visibility | TxDOT AADT: 18,946 (Annual Average Daily Traffic, 2022)
- U.S. Hwy 385 Frontage: 108'
- Complete Building Renovation in 2018

#### Location Description

This industrial building is conveniently located on U.S. Hwy 385, just north of Hwy 191. Positioned within Loop 338, the property enjoys a prime central location.

| Offering Summary |           |
|------------------|-----------|
| Sale Price:      | \$625,000 |
| Lot Size:        | 2 Acres   |
| Building Size:   | 6,325 SF  |