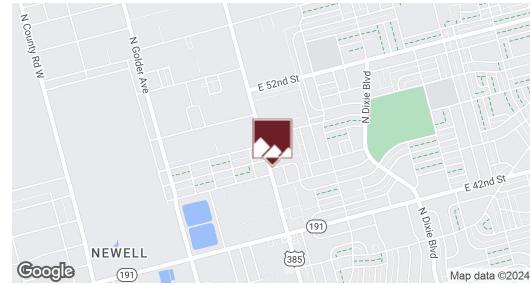

#### Location Description

This industrial building is conveniently located on U.S. Hwy 385, just north of Hwy 191. Positioned within Loop 338, the property enjoys a prime central location.

| Offering Summary |           |
|------------------|-----------|
| Sale Price:      | \$625,000 |
| Lot Size:        | 2 Acres   |
| Building Size:   | 6,325 SF  |