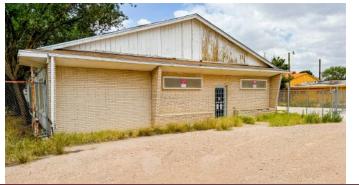

#### **Property Description**

Explore a prime opportunity for industrial and manufacturing investors at **4710** *Andrews Hwy in Odessa, TX*. This property includes a 6,325 SF building with both office and warehouse space. Positioned on the western edge of the 2.0-acre lot, the building allows for maximum use of the remaining land.

#### **Property Highlights**

- Close Proximity to Hwy 385, Hwy 191, Loop 338
- Great Visibility | TxDOT AADT: 18,946 (Annual Average Daily Traffic, 2022)
- U.S. Hwy 385 Frontage: 108'
- Complete Building Renovation in 2018