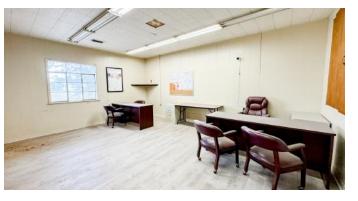

#### **Property Description**

Explore a prime opportunity for industrial and manufacturing investors at **4710** *Andrews Hwy in Odessa, TX*. This property includes a 6,325 SF building with both office and warehouse space. Positioned on the western edge of the 2.0-acre lot, the building allows for maximum use of the remaining land.

#### **Property Highlights**

- Close Proximity to Hwy 385, Hwy 191, Loop 338
- Great Visibility | TxDOT AADT: 18,946 (Annual Average Daily Traffic, 2022)
- U.S. Hwy 385 Frontage: 108'
- Complete Building Renovation in 2018