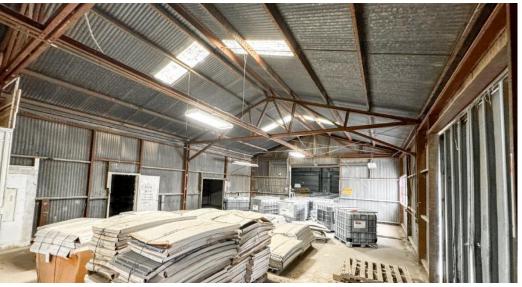

#### **Property Description**

Explore a prime opportunity for industrial and manufacturing investors at **4710** *Andrews Hwy in Odessa, TX*. This property includes a 6,325 SF building with both office and warehouse space. Positioned on the western edge of the 2.0-acre lot, the building allows for maximum use of the remaining land.

#### Location Description

This industrial building is conveniently located on U.S. Hwy 385, just north of Hwy 191. Positioned within Loop 338, the property enjoys a prime central location.

| Offering Summary |           |
|------------------|-----------|
| Sale Price:      | \$625,000 |
| Lot Size:        | 2 Acres   |
| Building Size:   | 6,325 SF  |