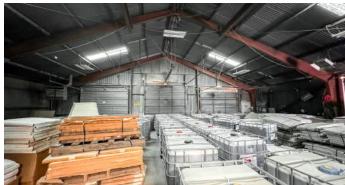

#### **Property Description**

Explore a prime opportunity for industrial and manufacturing investors at **4710** *Andrews Hwy in Odessa, TX*. This property includes a 6,325 SF building with both office and warehouse space. Positioned on the western edge of the 2.0-acre lot, the building allows for maximum use of the remaining land.

#### **Property Highlights**

- Close Proximity to Hwy 385, Hwy 191, Loop 338
- Great Visibility | TxDOT AADT: 18,946 (Annual Average Daily Traffic, 2022)
- U.S. Hwy 385 Frontage: 108'
- Complete Building Renovation in 2018