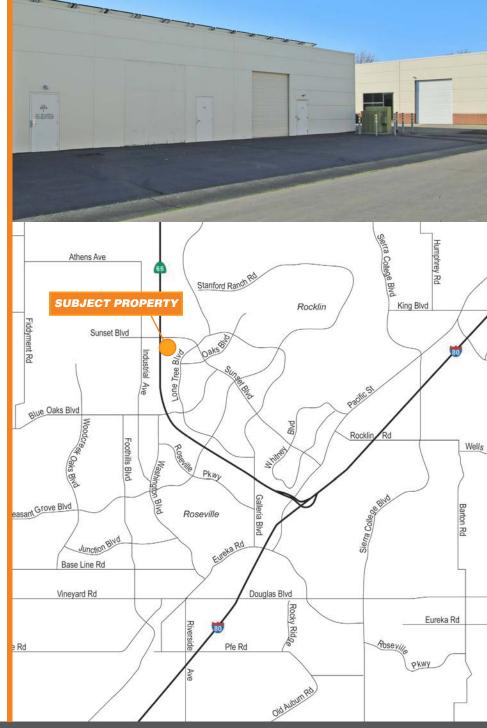

ere installed in 2009, creating substantial energy costs savings.

- Fully Improved Office Condos for Sale
- Located near the intersection of Atherton Road and Sunset Blvd
- Single Story, ± 19,001 SF building, divisible to approximately ± 2,500 SF\*
- Variety of Industrial or Office Uses Allowable
- Functional Layout and Nicely Designed Interiors
- Highly Desirable Rocklin Location

**PURCHASE PRICE: \$250/GSF** 

The proposed condominium conversion is contingent upon receipt of an approved Condominium Plan by Placer County.

\*Please note that the square footages are subject to change. Seller's engineer/surveyor will provide the final Usable Square Footage ("USF") and final Gross Square Footage ("GSF") of each unit. Gross Square Footage to include the square footage of the Common Areas.







## **EXISTING FLOOR PLAN**







## PROPOSED FLOOR PLAN







## PROPOSED CONDO PLAN







## **SUITE IMAGES**











## **ROSEVILLE/ROCKLIN TRADE AREA**



#### **DEMOGRAPHICS**









## 3875 ATHERTON ROAD ROCKLIN, CA 95765









#### **Robb Osborne**

Executive Vice President DRE #01398696 (916) 789-3337 rosborne@gallellire.com

#### **Brandon Sessions**

Senior Vice President DRE #01914432 (916) 789-3339 bsessions@gallellire.com

#### **Kannon Kuhn**

Associate DRE #02079314 (916) 789-3333 kkuhn@gallellire.com