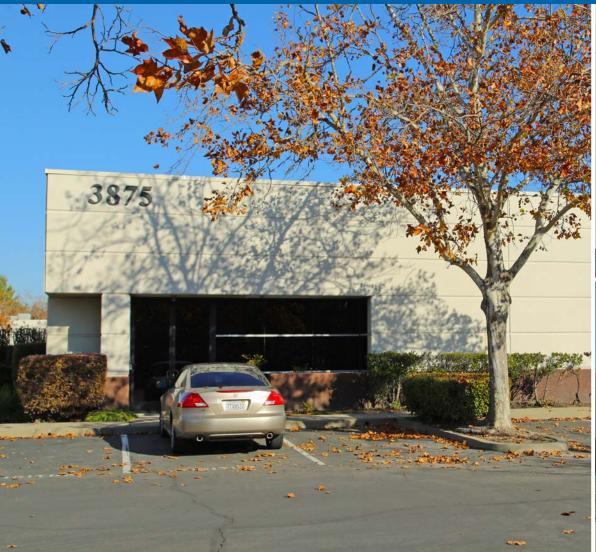

# 3875 ATHERTON ROAD ROCKLIN, CA 95765

## **PROPERTY DETAILS**

3875 Atherton is located directly off of Highway 65 at the Sunset Blvd exit and provides convenient access to all main freeways, offering commuters easy travel. The building's office/industrial flex buildout and light industrial zoning provides for a variety of uses in a highly sought after location.