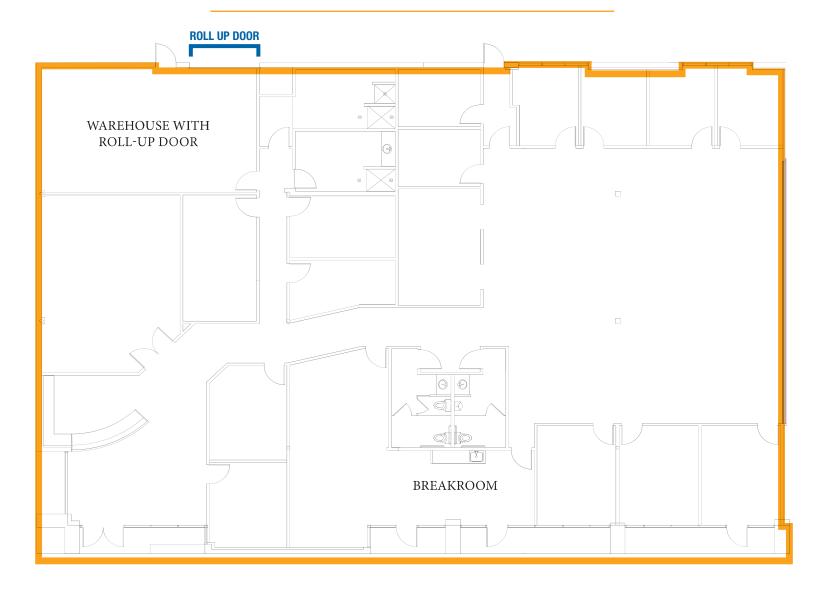

bstantial energy costs savings.

- Fully Improved Office Condos for Sale
- Located near the intersection of Atherton Road and Sunset Blvd
- Single Story, ± 19,001 SF building, divisible to approximately ± 2,500 SF\*
- Variety of Industrial or Office Uses Allowable
- Functional Layout and Nicely Designed Interiors
- Highly Desirable Rocklin Location

**PURCHASE PRICE: \$250/GSF** 

The proposed condominium conversion is contingent upon receipt of an approved Condominium Plan by Placer County.

\*Please note that the square footages are subject to change. Seller's engineer/surveyor will provide the final Usable Square Footage ("USF") and final Gross Square Footage ("GSF") of each unit. Gross Square Footage to include the square footage of the Common Areas.







## **EXISTING FLOOR PLAN**







## PROPOSED FLOOR PLAN







## PROPOSED CONDO PLAN







## **SUITE IMAGES**











## **ROSEVILLE/ROCKLIN TRADE AREA**



#### **DEMOGRAPHICS**









## 3875 ATHERTON ROAD ROCKLIN, CA 95765









#### **Robb Osborne**

Executive Vice President DRE #01398696 (916) 789-3337 rosborne@gallellire.com

#### **Brandon Sessions**

Senior Vice President DRE #01914432 (916) 789-3339 bsessions@gallellire.com

#### **Kannon Kuhn**

Associate DRE #02079314 (916) 789-3333 kkuhn@gallellire.com