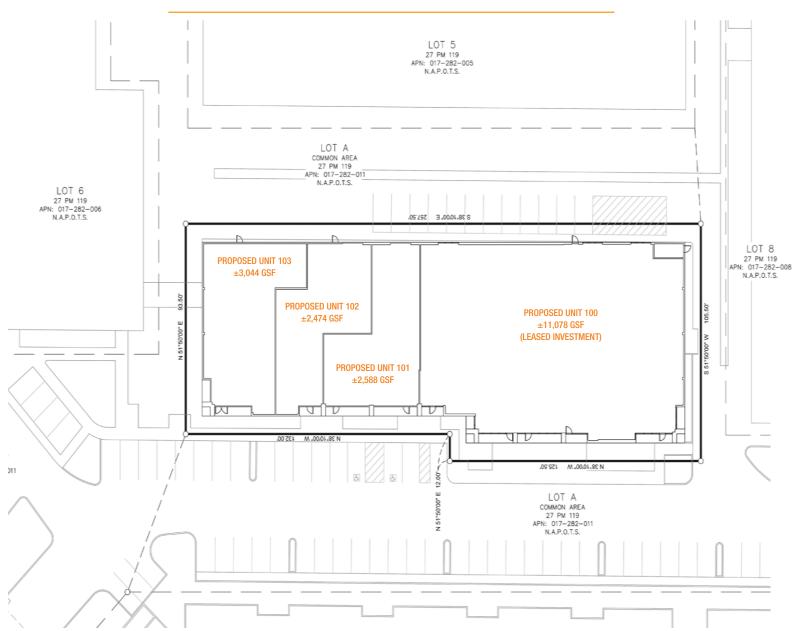

## PROPOSED CONDO PLAN

**PURCHASE PRICE: \$250/GSF** 

The proposed condominium conversion is contingent upon receipt of an approved Condominium Plan by Placer County.

\*Please note that the square footages are subject to change. Seller's engineer/surveyor will provide the final Usable Square Footage ("USF") and final Gross Square Footage ("GSF") of each unit. Gross Square Footage to include the square footage of the Common Areas.