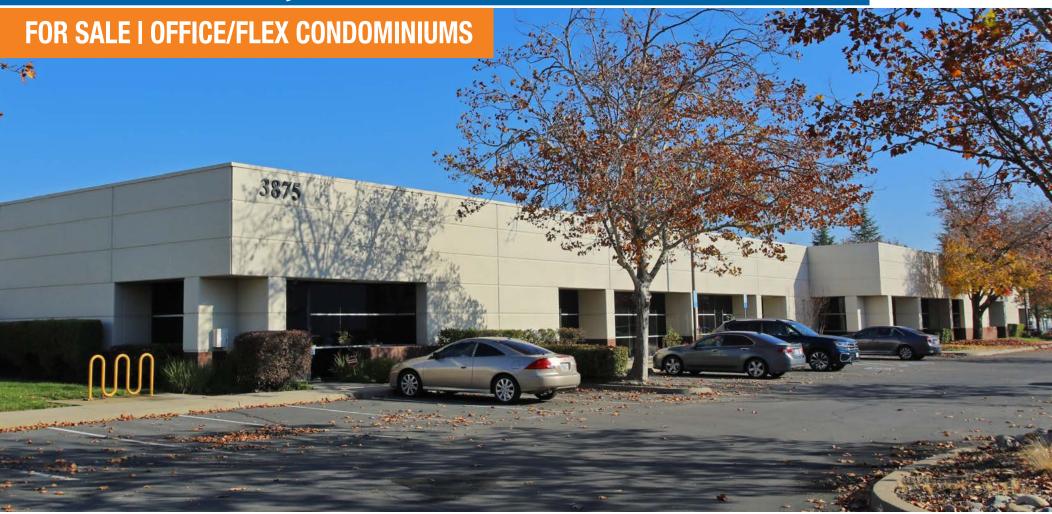

# 3875 ATHERTON ROAD ROCKLIN, CA 95765

## **PROPERTY DETAILS**

3875 Atherton is located directly off of Highway 65 at the Sunset Blvd exit and provides convenient access to all main freeways, offering commuters easy travel. The building's office/industrial flex buildout and light industrial zoning provides for a variety of uses in a highly sought after location.

An additional benefit for users are the solar panels, which were installed in 2009, creating substantial energy costs savings.

- Fully Improved Office Condos for Sale
- Located near the intersection of Atherton Road and Sunset Blvd
- Single Story, ± 19,001 SF building, divisible to approximately ± 2,500 SF\*
- Variety of Industrial or Office Uses Allowable
- Functional Layout and Nicely Designed Interiors
- Highly Desirable Rocklin Location

**PURCHASE PRICE: \$250/GSF** 

The proposed condominium conversion is contingent upon receipt of an approved Condominium Plan by Placer County.

\*Please note that the square footages are subject to change. Seller's engineer/surveyor will provide the final Usable Square Footage ("USF") and final Gross Square Footage ("GSF") of each unit. Gross Square Footage to include the square footage of the Common Areas.