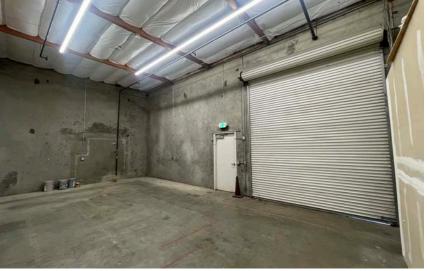

he intersection of Atherton Road and Sunset Blvd
- Single Story, ± 19,001 SF building, divisible to approximately ± 2,500 SF\*
- Variety of Industrial or Office Uses Allowable
- Functional Layout and Nicely Designed Interiors
- Highly Desirable Rocklin Location

**PURCHASE PRICE: \$250/GSF** 

The proposed condominium conversion is contingent upon receipt of an approved Condominium Plan by Placer County.

\*Please note that the square footages are subject to change. Seller's engineer/surveyor will provide the final Usable Square Footage ("USF") and final Gross Square Footage ("GSF") of each unit. Gross Square Footage to include the square footage of the Common Areas.







## **EXISTING FLOOR PLAN**







## PROPOSED FLOOR PLAN







## PROPOSED CONDO PLAN







## **SUITE IMAGES**











## **ROSEVILLE/ROCKLIN TRADE AREA**



#### **DEMOGRAPHICS**









## 3875 ATHERTON ROAD ROCKLIN, CA 95765









#### **Robb Osborne**

Executive Vice President DRE #01398696 (916) 789-3337 rosborne@gallellire.com

#### **Brandon Sessions**

Senior Vice President DRE #01914432 (916) 789-3339 bsessions@gallellire.com

#### **Kannon Kuhn**

Associate DRE #02079314 (916) 789-3333 kkuhn@gallellire.com