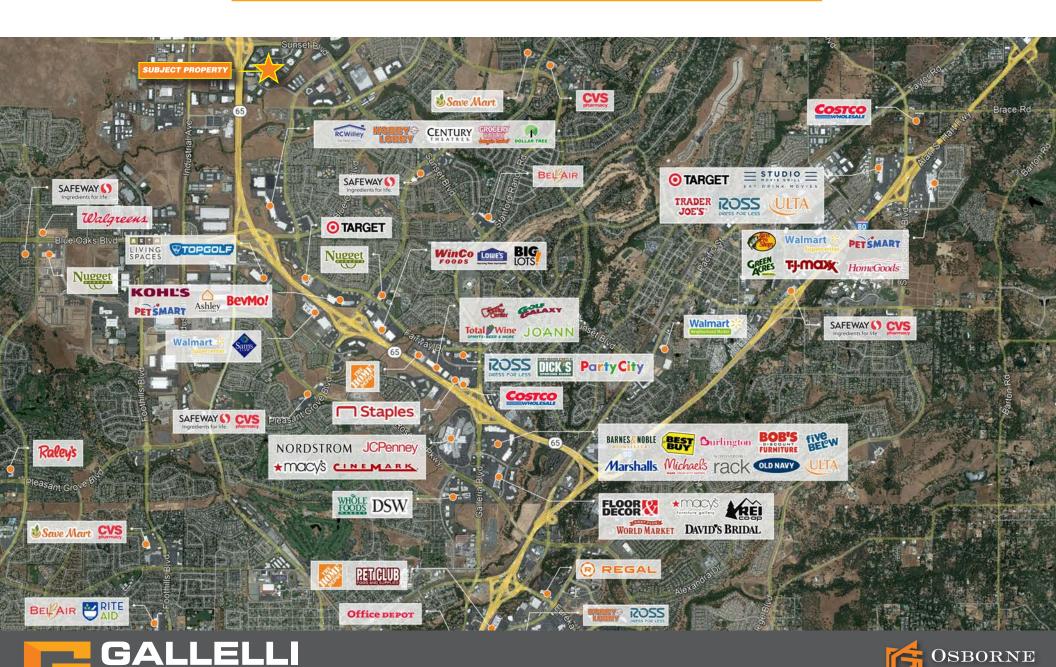

lvd
- Single Story, ± 19,001 SF building, divisible to approximately ± 2,500 SF\*
- Variety of Industrial or Office Uses Allowable
- Functional Layout and Nicely Designed Interiors
- Highly Desirable Rocklin Location

**PURCHASE PRICE: \$250/GSF** 

The proposed condominium conversion is contingent upon receipt of an approved Condominium Plan by Placer County.

\*Please note that the square footages are subject to change. Seller's engineer/surveyor will provide the final Usable Square Footage ("USF") and final Gross Square Footage ("GSF") of each unit. Gross Square Footage to include the square footage of the Common Areas.







## **EXISTING FLOOR PLAN**







## PROPOSED FLOOR PLAN







## PROPOSED CONDO PLAN







## **SUITE IMAGES**











## **ROSEVILLE/ROCKLIN TRADE AREA**



#### **DEMOGRAPHICS**









## 3875 ATHERTON ROAD ROCKLIN, CA 95765









#### **Robb Osborne**

Executive Vice President DRE #01398696 (916) 789-3337 rosborne@gallellire.com

#### **Brandon Sessions**

Senior Vice President DRE #01914432 (916) 789-3339 bsessions@gallellire.com

#### **Kannon Kuhn**

Associate DRE #02079314 (916) 789-3333 kkuhn@gallellire.com