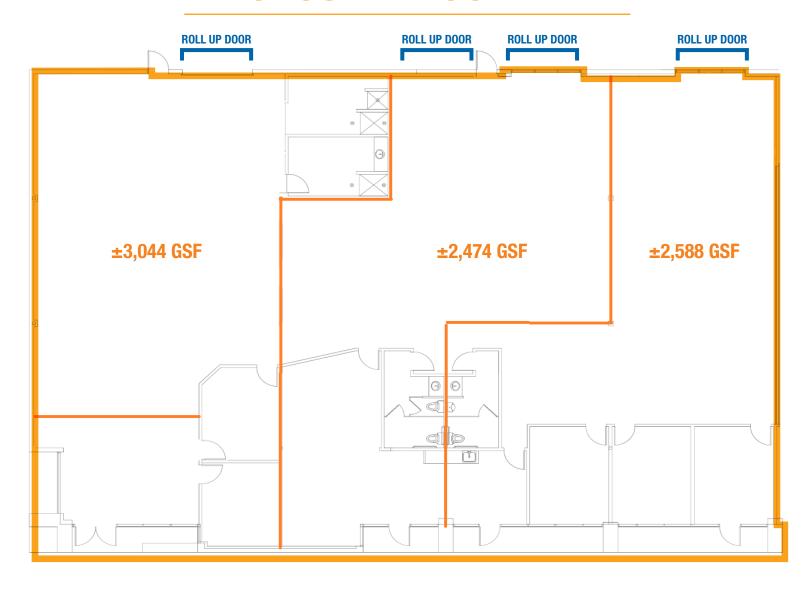

.

- Fully Improved Office Condos for Sale
- Located near the intersection of Atherton Road and Sunset Blvd
- Single Story, ± 19,001 SF building, divisible to approximately ± 2,500 SF\*
- Variety of Industrial or Office Uses Allowable
- Functional Layout and Nicely Designed Interiors
- Highly Desirable Rocklin Location

**PURCHASE PRICE: \$250/GSF** 

The proposed condominium conversion is contingent upon receipt of an approved Condominium Plan by Placer County.

\*Please note that the square footages are subject to change. Seller's engineer/surveyor will provide the final Usable Square Footage ("USF") and final Gross Square Footage ("GSF") of each unit. Gross Square Footage to include the square footage of the Common Areas.







## **EXISTING FLOOR PLAN**







## PROPOSED FLOOR PLAN







## PROPOSED CONDO PLAN







## **SUITE IMAGES**











## **ROSEVILLE/ROCKLIN TRADE AREA**



#### **DEMOGRAPHICS**









## 3875 ATHERTON ROAD ROCKLIN, CA 95765









#### **Robb Osborne**

Executive Vice President DRE #01398696 (916) 789-3337 rosborne@gallellire.com

#### **Brandon Sessions**

Senior Vice President DRE #01914432 (916) 789-3339 bsessions@gallellire.com

#### **Kannon Kuhn**

Associate DRE #02079314 (916) 789-3333 kkuhn@gallellire.com