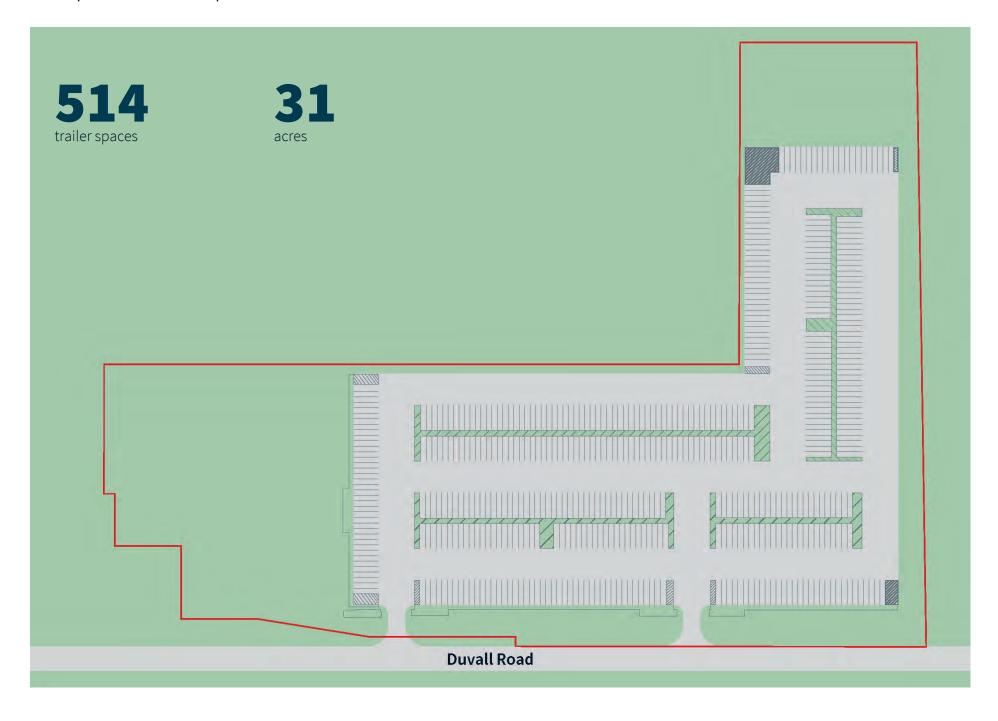

## For lease

Columbus Development Opportunity 31 Acres Available





## Proposed site plan



## Location

Rickenbacker International Airport, one of the world's only cargodedicated airports, is located 10 miles south of Columbus to transport goods any place, any time

| 1-70                           | 4 miles  |
|--------------------------------|----------|
| Rickenbacker Logistics Airport | .5 miles |
| US 33                          | 2 miles  |
| I-270                          | 4 miles  |
| SR 317                         | 7 miles  |







## Rickenbacker Industrial market

| 1  | DHL            | 15 | DHL               |
|----|----------------|----|-------------------|
| 2  | Shiseido       | 16 | Kraft             |
| 3  | ODW Logistics  | 17 | 1800 Flowers      |
| 4  | DHL            | 18 | Sams Club         |
| 5  | Zulily         | 19 | Yokohama          |
| 6  | DHL