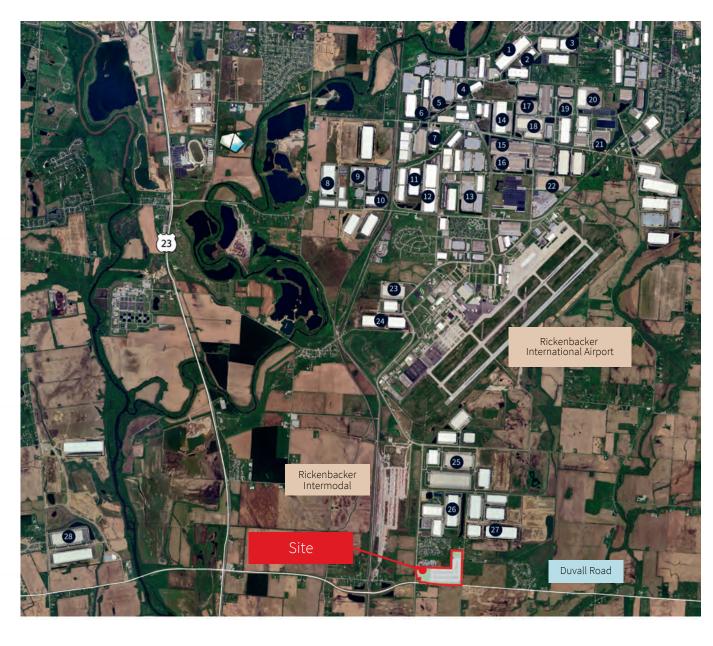

## Rickenbacker Industrial market

| 1  | DHL            | 15 | DHL               |
|----|----------------|----|-------------------|
| 2  | Shiseido       | 16 | Kraft             |
| 3  | ODW Logistics  | 17 | 1800 Flowers      |
| 4  | DHL            | 18 | Sams Club         |
| 5  | Zulily         | 19 | Yokohama          |
| 6  | DHL            | 20 | Gap               |
| 7  | Lululemon      | 21 | Termininix        |
| 8  | Amazon         | 22 | American Standard |
| 9  | Amerisource    | 23 | Macy's            |
| 10 | ODW            | 24 | DHL               |
| 11 | Pepsico Quaker | 25 | Goodyear          |
| 12 | GXO            | 26 | Sierra Trading    |
| 13 | Gap            | 27 | Geodis            |
| 14 | Amazon         | 28 | Bath & Body       |