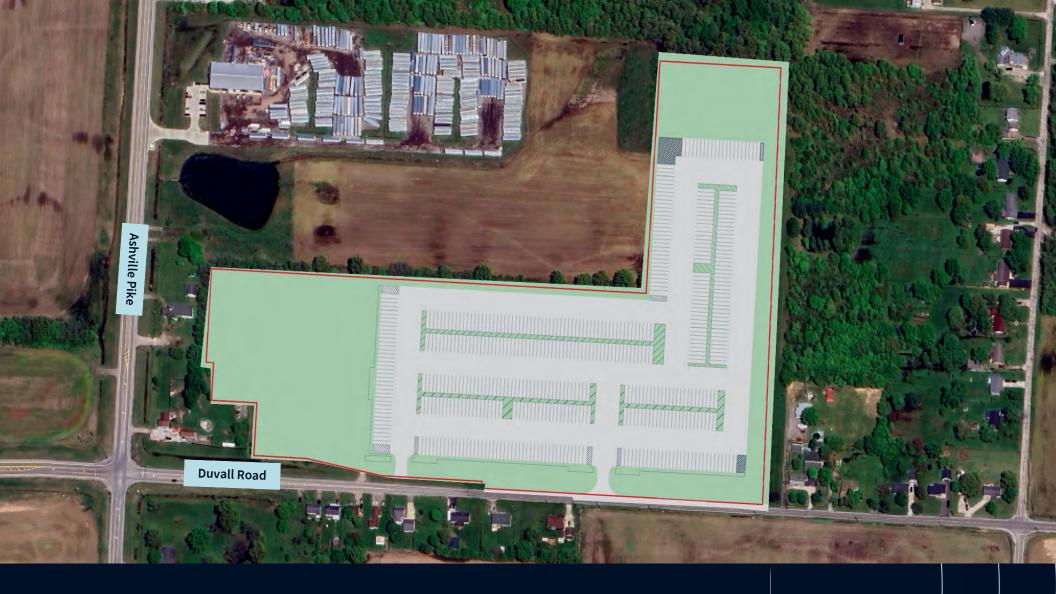

## For lease

Columbus Development Opportunity 31 Acres Available

## Proposed site plan