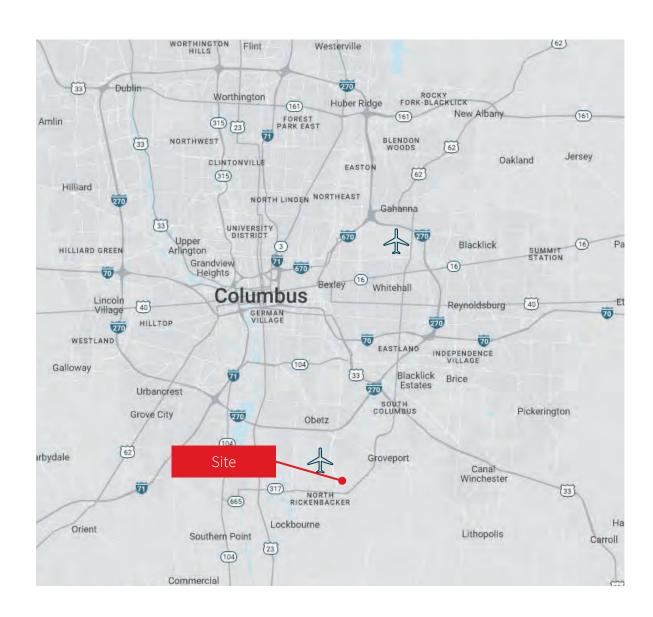

## Location

Rickenbacker International Airport, one of the world's only cargodedicated airports, is located 10 miles south of Columbus to transport goods any place, any time

| 1-70                           | 4 miles  |
|--------------------------------|----------|
| Rickenbacker Logistics Airport | .5 miles |
| US 33                          | 2 miles  |
| I-270                          | 4 miles  |
| SR 317                         | 7 miles  |