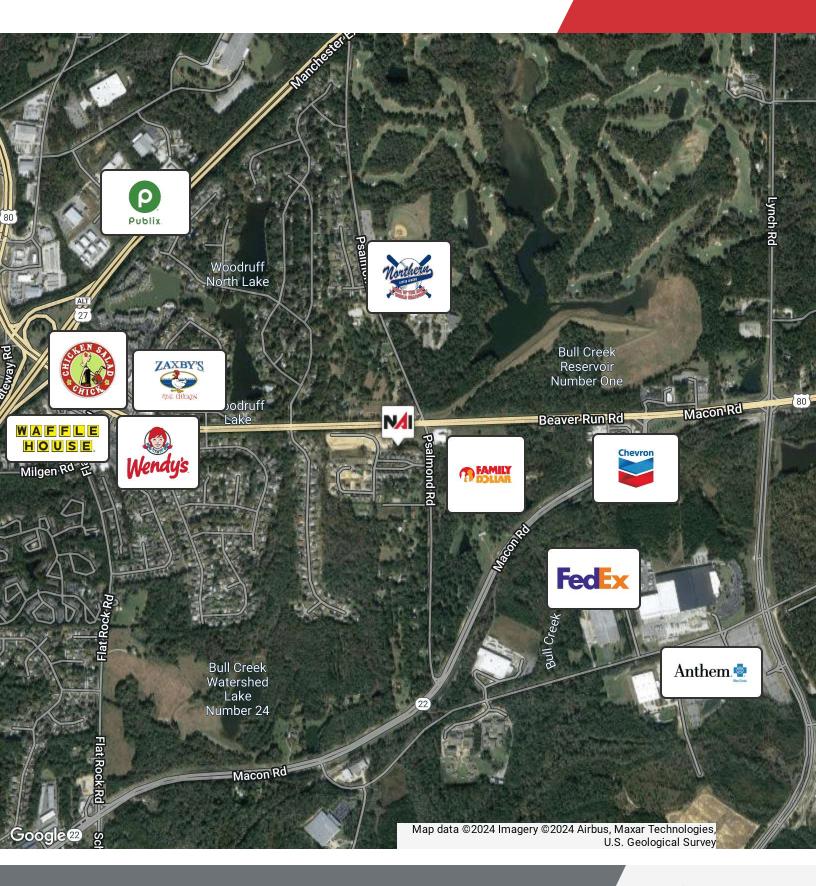

# **Property Overview**

This +/- 1 acre undeveloped lot, located at 6395 Psalmond Road, boasts a PUD zoning, offering versatility for a range of potential development projects. Located in the heart of the thriving Midland area, this parcel is a prime prospect for forward-thinking land investors looking to capitalize on its strategic positioning and versatile zoning.