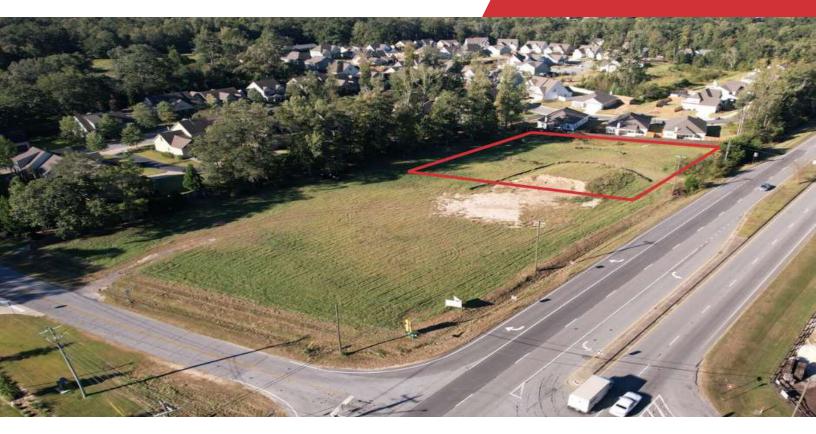

# For Sale +/- 1 Acre | \$871.2

+/- 1 Acre | \$871,200 Land Space

# 6395 Psalmond Road

Midland, Georgia 31820

### **Property Highlights**

- +/- 1 acre undeveloped lot
- PUD zoning
- Investment opportunity

# **Property Overview**

This +/- 1 acre undeveloped lot, located at 6395 Psalmond Road, boasts a PUD zoning, offering versatility for a range of potential development projects. Located in the heart of the thriving Midland area, this parcel is a prime prospect for forward-thinking land investors looking to capitalize on its strategic positioning and versatile zoning.