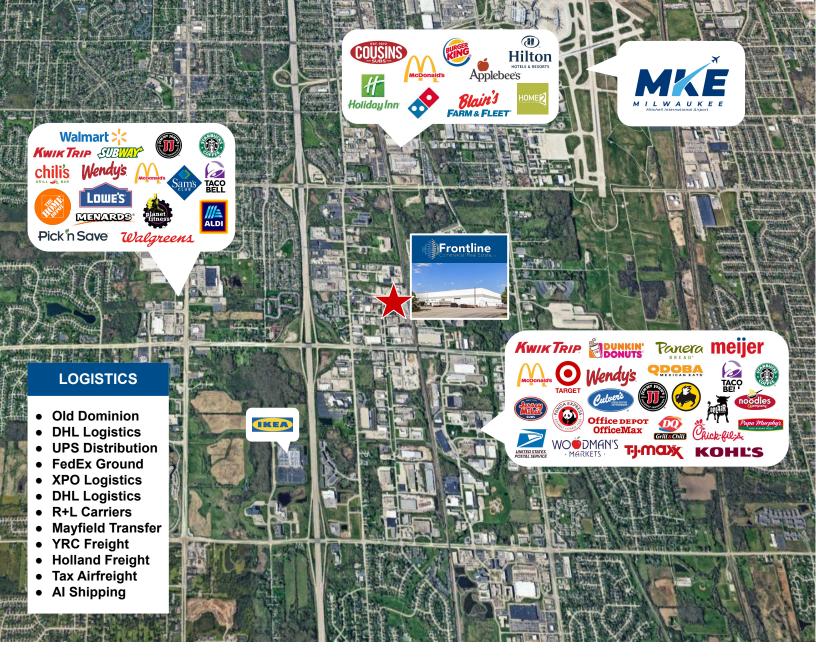

## **Amenities & Logistics**

| Destination                  | Distance       | Drive Time |
|------------------------------|----------------|------------|
| I-94 Interchange             | 2.9 MI         | 6 MIN      |
| MKE Public Transit: Route 81 | Less than 1 MI | 4 MIN      |
| Amazon Fulfillment Center    | 4.2 MI         | 9 MIN      |
| FedEx Freight                | 6.6 MI         | 14 MIN     |
| Downtown Milwaukee           | 10.6 MI        | 15 MIN     |
| State Line                   | 36.9 MI        | 42 MIN     |
| Chicago                      | 83.0 MI        | 2 HR 1 MIN |

| Transportation |                  |
|----------------|------------------|
| MKE INTL       | 2.9 MI           |
| Airport        | 6 MIN            |
| O'Hare INTL    | 68.4 MI          |
| Airport        | 1 HR 6 MIN       |
| MKE Freight    | 9.0 MI           |
| Port           | 14 MIN           |
| Railroad       | 7.3 MI<br>14 MIN |