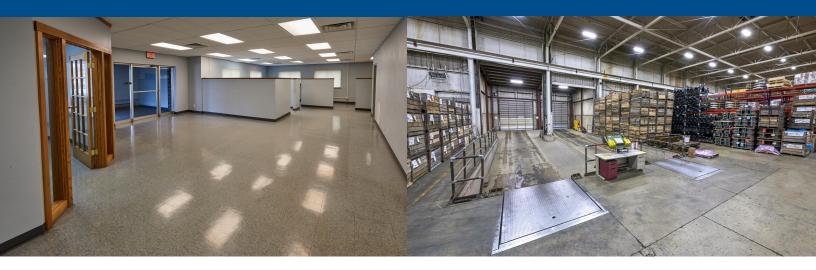

| Specifications  |                                                                                |
|-----------------|--------------------------------------------------------------------------------|
| Building Size   | 55,789 SF                                                                      |
| Office Space    | 5,420 SF, with 5 Private Offices                                               |
| Location        | 3.7 Miles to I-94 & HWY 100 Interchange                                        |
| Zoning          | M-1 Manufacturing                                                              |
| Clear Height    | 35 FT                                                                          |
| Floor Thickness | 10 IN                                                                          |
| Rail Siding     | Potential Siding, Canadian Pacific                                             |
| Signage         | Potential Monument Sign                                                        |
| Heavy Power     | 2,400 Amps of 240/480 Voltage, 3-Phase                                         |
| Parking         | Surface, 15+ Spaces                                                            |
| Docks           | 2 Shared Interior Docks, with Levelers                                         |
| Crane           | (1) 10-Ton / 80 FT Beams / 25' Under Hook,<br>100% of Shop with Crane Coverage |
| Lighting        | Fluorescent, High-efficiency                                                   |