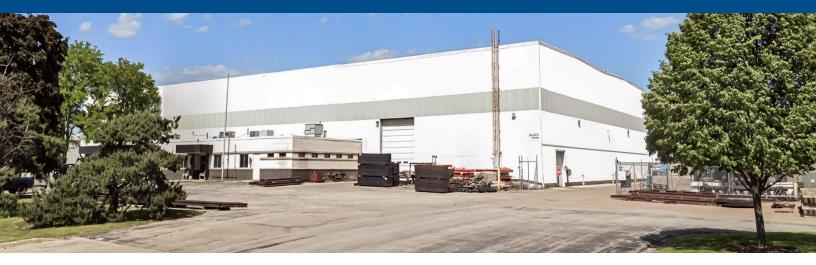

### **Property Overview**

6900 S 10th Street in Oak Creek, WI is an industrial property with 5,400 SF of office or warehouse space available for immediate occupancy. The property totals 55,789 SF of space, offering a wide range of features for businesses in need of warehousing or manufacturing with ample room for both storage and operations.

- Strategic Location: Less than 1 mile to the I-94 north/south bound and less than 3 miles to MKE Airport, and 9 miles to MKE Freight Port
- Warehouse Amenities: 35' ceiling-height; 25' under hook, 2 shared interior loading docks, and (1) 10-ton crane

The facility includes two (2) shared interior docks and one (1) 14'x16' shared drive-in, allowing for easy loading and unloading of goods. The clear height of the property is 35', providing plenty of space for storage and equipment.