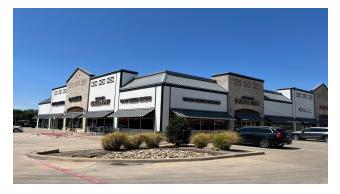

### PROPERTY DESCRIPTION

Lakeside Market is a Class A lifestyle center shadow-anchored by a future H-E-B, opening Fall 2022. The shopping center boasts a strong mix of acclaimed restaurants and internet-resistant service tenants. In addition to serving as an amenity to the nearby, fast-growing, highest-income residents in Plano, TX, the center attracts professionals from blue-chip employers in the immediate area: Capital One, Toyota, Ericsson, Liberty Mutual, JP Morgan Chase, and JC Penney.

### **OFFERING SUMMARY**

| Available SF:     | 1,198 - 4,594 SF                                                        |
|-------------------|-------------------------------------------------------------------------|
| Building Size:    | 162,649 SF                                                              |
| Vehicles Per Day: | 53,822 VPD                                                              |
| Major Tenants:    | Starbucks, Mi Cocina, Beerhead, Kenny's Burger Joint, Craft Way Kitchen |