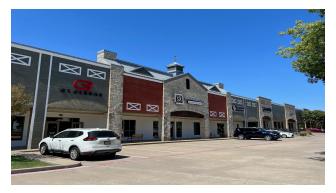

### **OFFERING SUMMARY**

| Available SF:     | 1,198 - 4,594 SF                                                        |
|-------------------|-------------------------------------------------------------------------|
| Building Size:    | 162,649 SF                                                              |
| Vehicles Per Day: | 53,822 VPD                                                              |
| Major Tenants:    | Starbucks, Mi Cocina, Beerhead, Kenny's Burger Joint, Craft Way Kitchen |