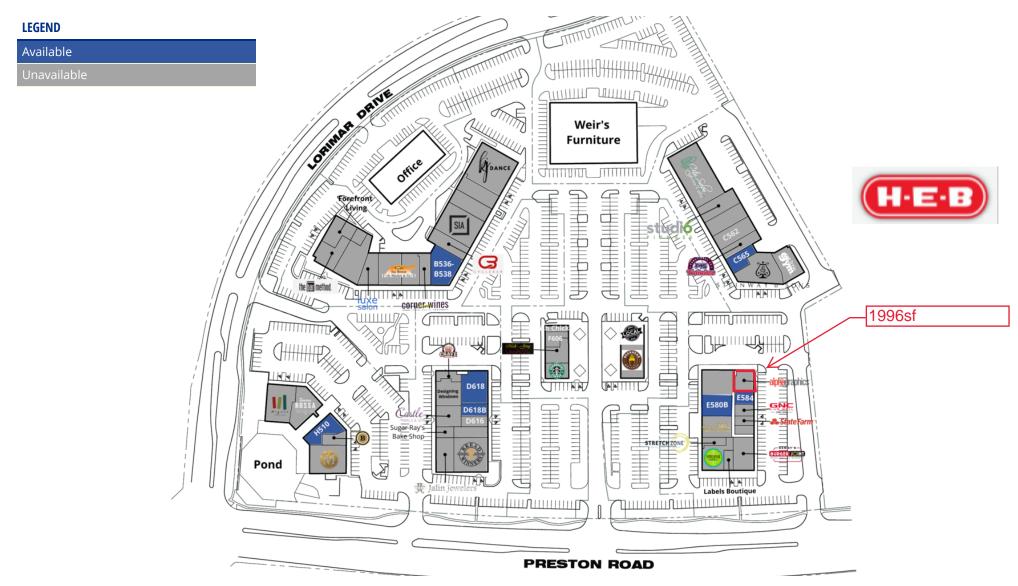

### **OFFERING SUMMARY**

| Available SF:     | 1,198 - 4,594 SF                                                        |
|-------------------|-------------------------------------------------------------------------|
| Building Size:    | 162,649 SF                                                              |
| Vehicles Per Day: | 53,822 VPD                                                              |
| Major Tenants:    | Starbucks, Mi Cocina, Beerhead, Kenny's Burger Joint, Craft Way Kitchen |

### **AVAILABLE SPACES**

| SUITE     | TENANT    | SIZE (SF) | LEASE TYPE | LEASE RATE | DESCRIPTION |
|-----------|-----------|-----------|------------|------------|-------------|
| B580      | Available | 3,143 SF  | NNN        | Negotiable | -           |
| B536-B538 | Available | 4,594 SF  | NNN        | Negotiable | -           |
| C565      | Available | 2,234 SF  | NNN        | Negotiable | -           |
| D618      | Available | 3,939 SF  | NNN        | Negotiable | -           |
| D618B     | Available | 2,124 SF  | NNN        | Negotiable | -           |
| E580B     | Available | 3,143 SF  | NNN        | Negotiable | -           |
| E584      | Available | 1,198 SF  | NNN        | Negotiable | -           |
| H510      | Available | 2,704 SF  | NNN        | Negotiable | -           |