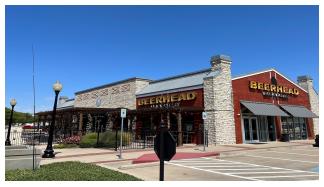

### PROPERTY DESCRIPTION

Lakeside Market is a Class A lifestyle center shadow-anchored by a future H-E-B, opening Fall 2022. The shopping center boasts a strong mix of acclaimed restaurants and internet-resistant service tenants. In addition to serving as an amenity to the nearby, fast-growing, highest-income residents in Plano, TX, the center attracts professionals from blue-chip employers in the immediate area: Capital One, Toyota, Ericsson, Liberty Mutual, JP Morgan Chase, and JC Penney.

### **OFFERING SUMMARY**

| Available SF:     | 1,198 - 4,594 SF                                                        |
|-------------------|-------------------------------------------------------------------------|
| Building Size:    | 162,649 SF                                                              |
| Vehicles Per Day: | 53,822 VPD                                                              |
| Major Tenants:    | Starbucks, Mi Cocina, Beerhead, Kenny's Burger Joint, Craft Way Kitchen |