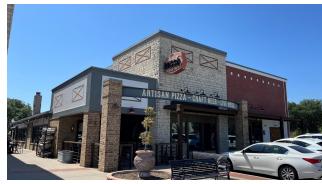

### **OFFERING SUMMARY**

| Available SF:     | 1,198 - 4,594 SF                                                        |
|-------------------|-------------------------------------------------------------------------|
| Building Size:    | 162,649 SF                                                              |
| Vehicles Per Day: | 53,822 VPD                                                              |
| Major Tenants:    | Starbucks, Mi Cocina, Beerhead, Kenny's Burger Joint, Craft Way Kitchen |