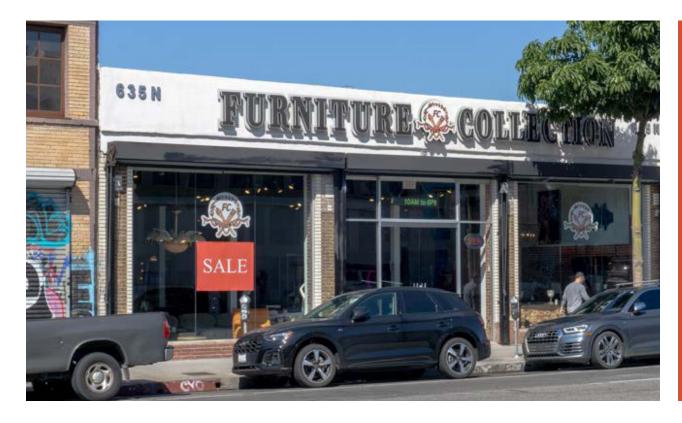

## ease

635 N Western Ave Los Angeles 90004

Geoffrey Anenberg geoffrey@normal-properties.com 323 243 2821 DRE Lic. 01831214

±5,500 RSF Single Tenant Retail / Showroom / Office

OVERVIEW FOR LEASE 635 N WESTERN AVE

Originally completed in 1922 with a warehouse addition in the 1950s, 635 N Western Ave is a beautiful brick building with a large and bright window storefront, and a private rear garden.

The building is part of a growing community of world-class galleries, restaurants, cafés and showrooms. Neighbors include David Zwirner, Italian restaurant Ètra, café Telegrama, and Filipino eatery Kuya Lord.

## **Features**

- Built in 1922 & 1950s
- ±11-ft tall storefront windows
- Exposed brick interior
- ±13-ft to ±16-ft tall ceilings
- Private back patio
- Zoned C2-1, City of Los Angeles
- Neighborhood Walk Score of 93