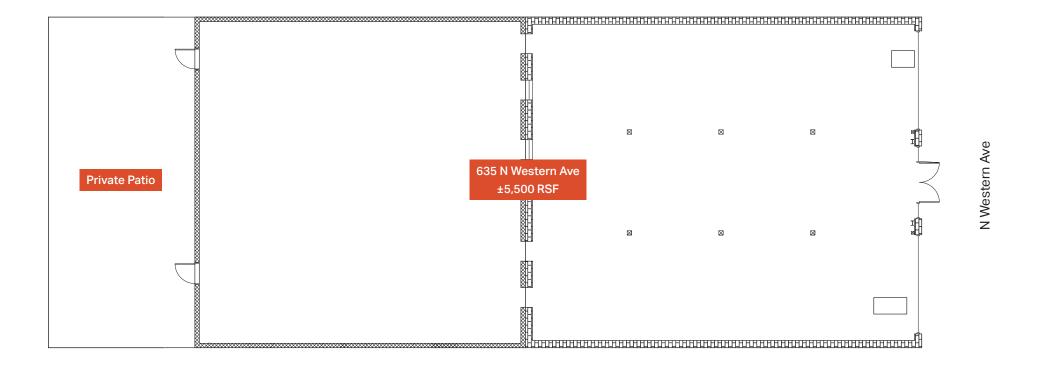

| Available Space | ±5,500 RSF                                                |
|-----------------|-----------------------------------------------------------|
| Use Type        | Retail / Showroom Office                                  |
| Asking Rent     | \$4.95 / SF NNN / Month                                   |
| Availability    | Immediate                                                 |
| Parking         | On-street and in available lots at prevailing market rate |

## **Features**

- Built in 1922 & 1950s
- ±11-ft tall storefront windows
- Exposed brick interior
- ±13-ft to ±16-ft tall ceilings
- Private back patio
- Zoned C2-1, City of Los Angeles
- Neighborhood Walk Score of 93