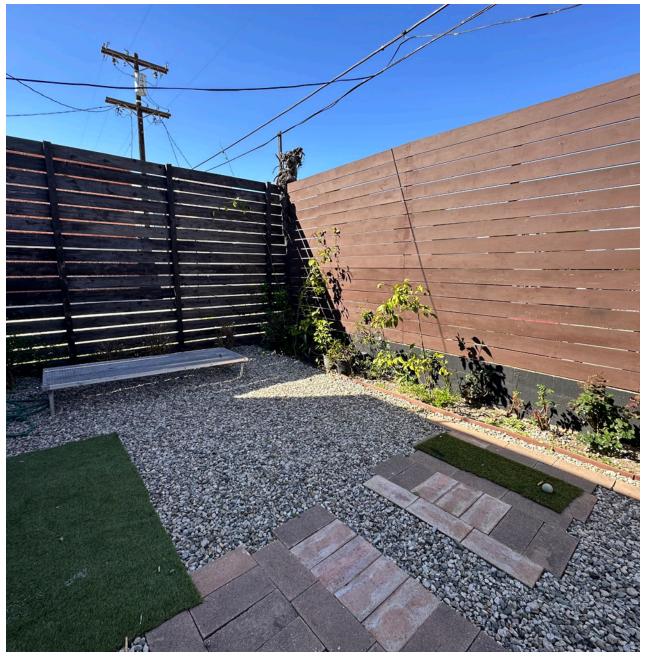

Originally completed in 1922 with a warehouse addition in the 1950s, 635 N Western Ave is a beautiful brick building with a large and bright window storefront, and a private rear garden.

The building is part of a growing community of world-class galleries, restaurants, cafés and showrooms. Neighbors include David Zwirner, Italian restaurant Ètra, café Telegrama, and Filipino eatery Kuya Lord.

## **Features**

- Built in 1922 & 1950s
- ±11-ft tall storefront windows
- Exposed brick interior
- ±13-ft to ±16-ft tall ceilings
- Private back patio
- Zoned C2-1, City of Los Angeles
- Neighborhood Walk Score of 93

IMAGES OF THE SPACE FOR LEASE 635 N WESTERN AVE

IMAGES OF THE SPACE FOR LEASE 635 N WESTERN AVE

IMAGES OF THE SPACE FOR LEASE 635 N WESTERN AVE

There is a lot happening at Western & Melrose, to say the least. Between the James Beard nominated Filipino regional food at Kuya Lord Panciteria and David Zwirner's west coast flagship complex, the neighborhood is drawing attention and people from across Los Angeles and the world.