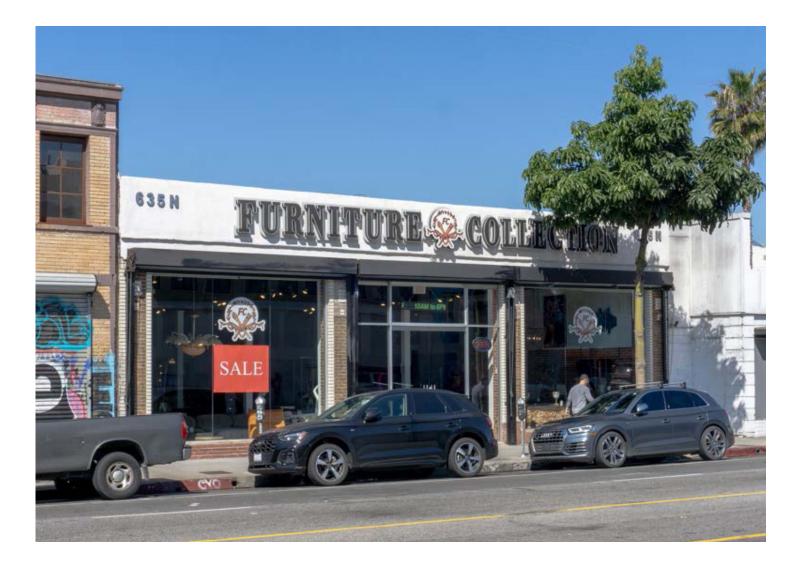

## ease

635 N Western Ave Los Angeles 90004

Geoffrey Anenberg geoffrey@normal-properties.com 323 243 2821 DRE Lic. 01831214

±5,500 RSF Single Tenant Retail / Showroom / Office

OVERVIEW FOR LEASE 635 N WESTERN AVE

Originally completed in 1922 with a warehouse addition in the 1950s, 635 N Western Ave is a beautiful brick building with a large and bright window storefront, and a private rear garden.

The building is part of a growing community of world-class galleries, restaurants, cafés and showrooms. Neighbors include David Zwirner, Italian restaurant Ètra, café Telegrama, and Filipino eatery Kuya Lord.

## **Features**

- Built in 1922 & 1950s
- ±11-ft tall storefront windows
- Exposed brick interior
- ±13-ft to ±16-ft tall ceilings
- Private back patio
- Zoned C2-1, City of Los Angeles
- Neighborhood Walk Score of 93