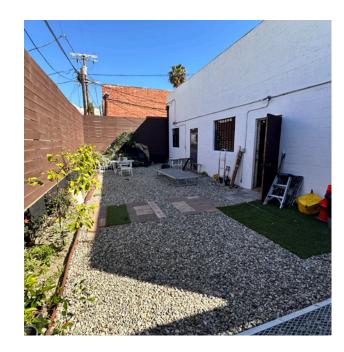

Originally completed in 1922 with a warehouse addition in the 1950s, 635 N Western Ave is a beautiful brick building with a large and bright window storefront, and a private rear garden.

The building is part of a growing community of world-class galleries, restaurants, cafés and showrooms. Neighbors include David Zwirner, Italian restaurant Ètra, café Telegrama, and Filipino eatery Kuya Lord.

## **Features**

- Built in 1922 & 1950s
- ±11-ft tall storefront windows
- Exposed brick interior
- ±13-ft to ±16-ft tall ceilings
- Private back patio
- Zoned C2-1, City of Los Angeles
- Neighborhood Walk Score of 93

IMAGES OF THE SPACE FOR LEASE 635 N WESTERN AVE

IMAGES OF THE SPACE FOR LEASE 635 N WESTERN AVE

IMAGES OF THE SPACE FOR LEASE 635 N WESTERN AVE

There is a lot happening at Western & Melrose, to say the least. Between the James Beard nominated Filipino regional food at Kuya Lord Panciteria and David Zwirner's west coast flagship complex, the neighborhood is drawing attention and people from across Los Angeles and the world.