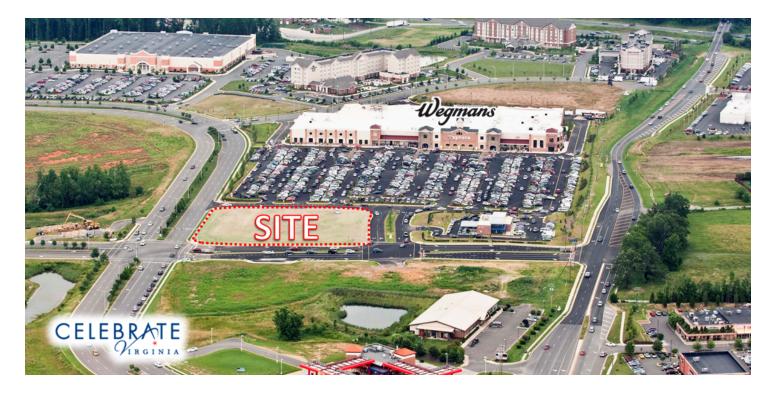

### **PROPERTY DESCRIPTION**

1.52 Acre Outparcel to Wegmans Grocery for Lease. The parcel is situated at a corner and fully signalized intersection. The Wegmans Grocery (160000 sf) is within the top 5 revenue producers company wide doing over \$1.5MM in sales weekly (30000+ transactions)

#### **PROPERTY HIGHLIGHT**

- 1.52 Acre corner parcel on frony of Wegmans available for Lease
- Located in Celebrate Virginia home to the Fredericksburg Nationals Baseball Stadium and the Fredericksburg Expo and **Conference** Center
- Over 830 NEW Apartments/Townhomes across from Wegmans
- · Excellent site for Restaurants, Carwash, Bank, etc...