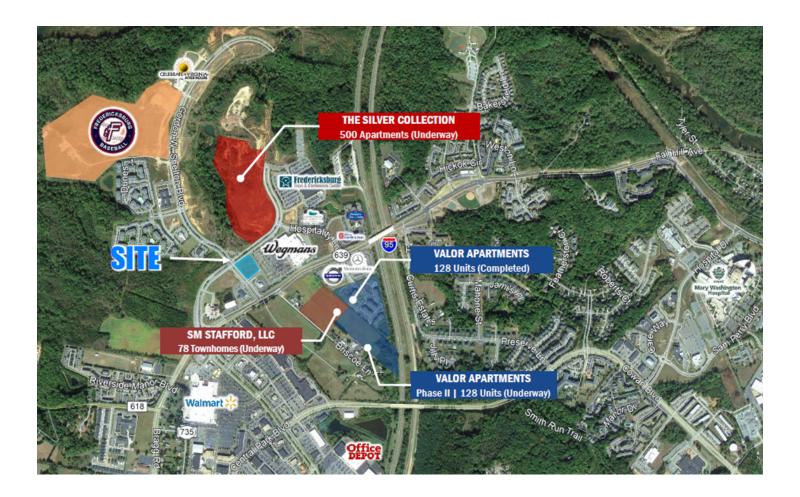

#### **PROPERTY HIGHLIGHT**

- 1.52 Acre corner parcel on frony of Wegmans available for Lease
- Located in Celebrate Virginia home to the Fredericksburg Nationals Baseball Stadium and the Fredericksburg Expo and **Conference** Center
- Over 830 NEW Apartments/Townhomes across from Wegmans
- · Excellent site for Restaurants, Carwash, Bank, etc...