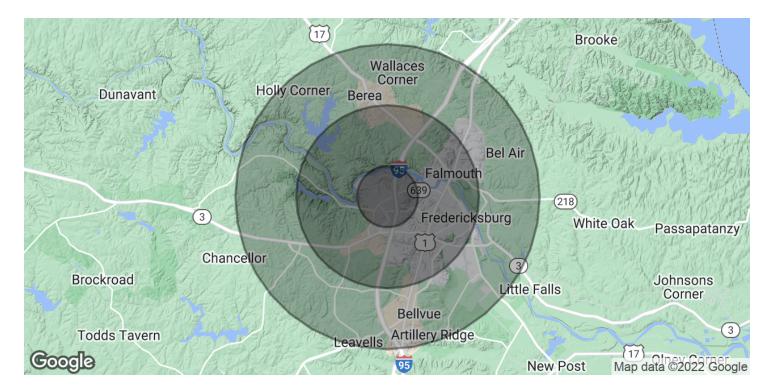

| DEMOGRAPHICS      | 1 MILE   | 3 MILES  | 5 MILES  |
|-------------------|----------|----------|----------|
| Total Households  | 3,780    | 18,033   | 34,422   |
| Total Population  | 10,765   | 48,004   | 93,789   |
| Average HH Income | \$86,202 | \$78,754 | \$82,115 |

# LEASE 1.52 ACRE CORNER WEGMANS OUTPARCEL AT CVA-SOUTH

| POPULATION           | 1 MILE    | 3 MILES   | 5 MILES   |
|----------------------|-----------|-----------|-----------|
| Total Population     | 10,765    | 48,004    | 93,789    |
| Average Age          | 32.6      | 33.8      | 35.0      |
| Average Age (Male)   | 31.3      | 33.3      | 34.3      |
| Average Age (Female) | 33.4      | 34.4      | 35.6      |
| HOUSEHOLDS & INCOME  | 1 MILE    | 3 MILES   | 5 MILES   |
| Total Households     | 3,780     | 18,033    | 34,422    |
| # of Persons per HH  | 2.8       | 2.7       | 2.7       |
| Average HH Income    | \$86,202  | \$78,754  | \$82,115  |
| Average House Value  | \$483,239 | \$374,258 | \$339,815 |