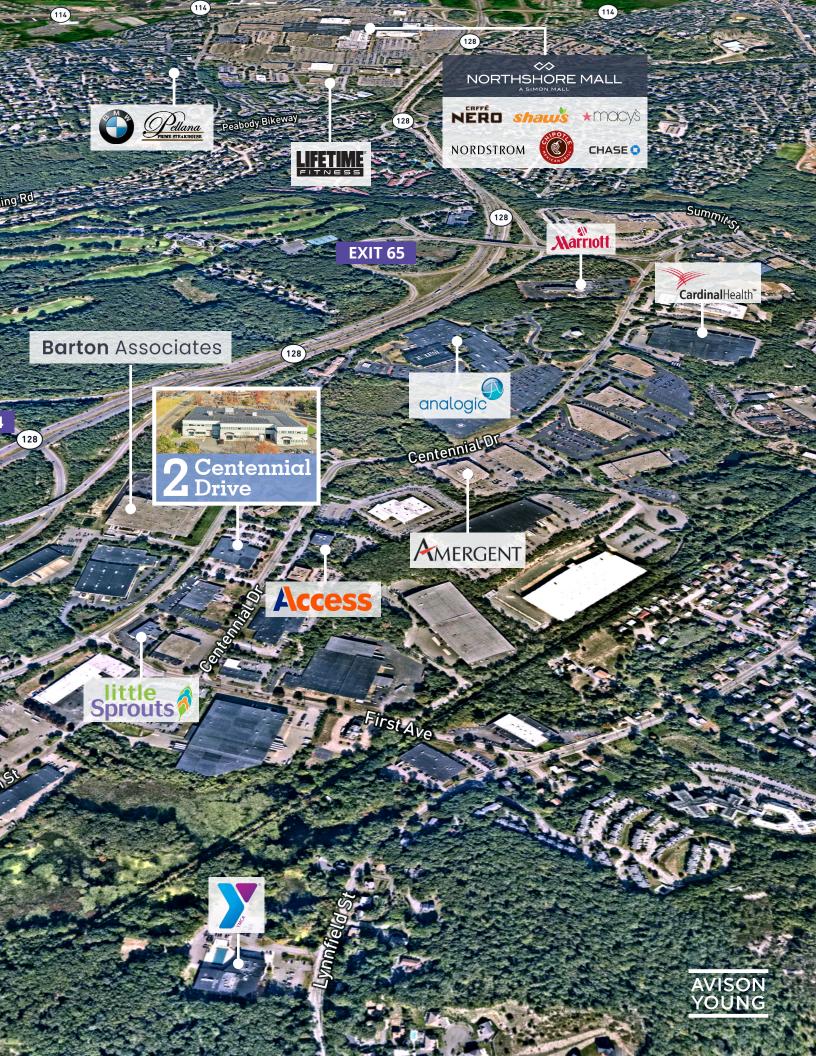

#### 30 minute

drive to Boston Logan Airport

Conveniently located in the heart of Boston's North Shore, 2 Centennial Drive offers a rare opportunity to join a collective of strong corporate neighbors, and access diverse area amenities, a strong talent base, and the convenient suburban location. 2 Centennial is an ideal opportunity for a host of mid-sized suburban tenants looking for high quality space in one of Greater Boston's most coveted business parks.