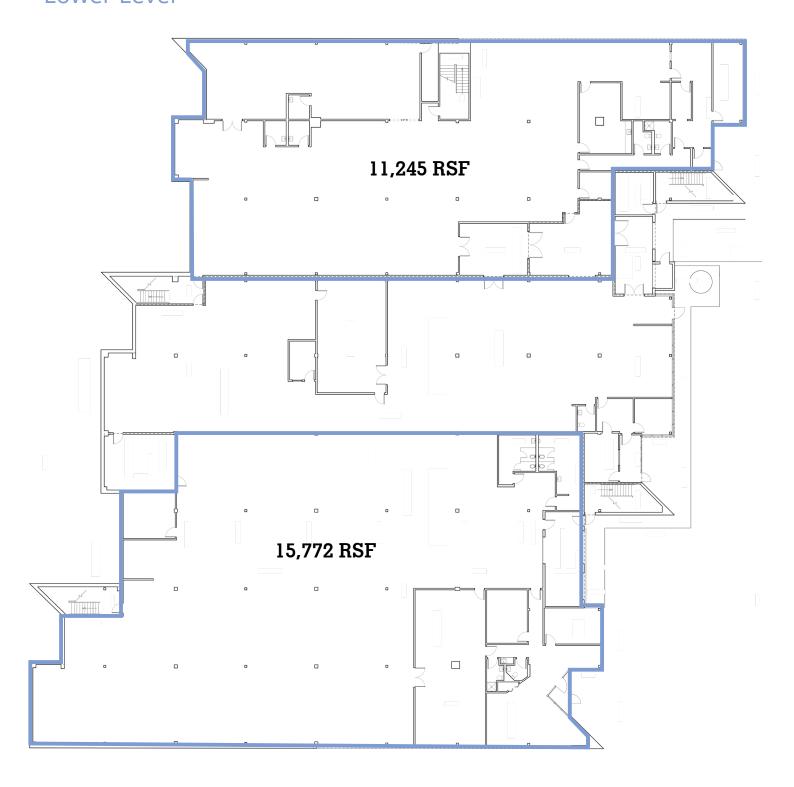

### Floor plans

#### Lower Level

**Jason Levendusky** 617 448 4004 jason.levendusky@avisonyoung.com

Michael Dalton 617 838 0022 michael.dalton@avisonyoung.com **Jay Carnevale** 617 548 0129 jay.carnevale@avisonyoung.com

11,245 SF 15,772 SF

**Lot size:** 3.81 Acres **Sprinklers:** Wet

Zoning: IP HVAC: Fully air-conditioned

Clear height: 14' Water/sewer: City of Peabody

Loading: Multiple docks Parking: 2.25/1,000