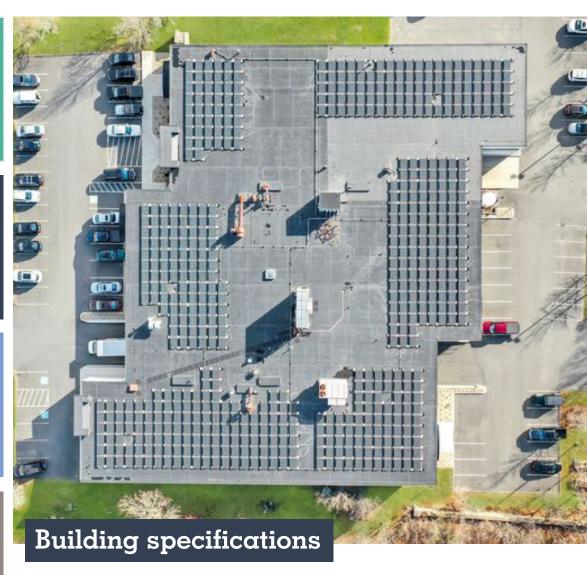

#### Property features

Flexible use

Talented workforce

Direct access to highways

Abundant area

Convenient suburban location

Building size:72,000 SFPower:4,000 Amps | 3-phaseAvailable spaces:5,871 SFRoof:Rubber membrane

11,245 SF 15,772 SF

**Lot size:** 3.81 Acres **Sprinklers:** Wet

Zoning: IP HVAC: Fully air-conditioned

Clear height: 14' Water/sewer: City of Peabody

Loading: Multiple docks Parking: 2.25/1,000