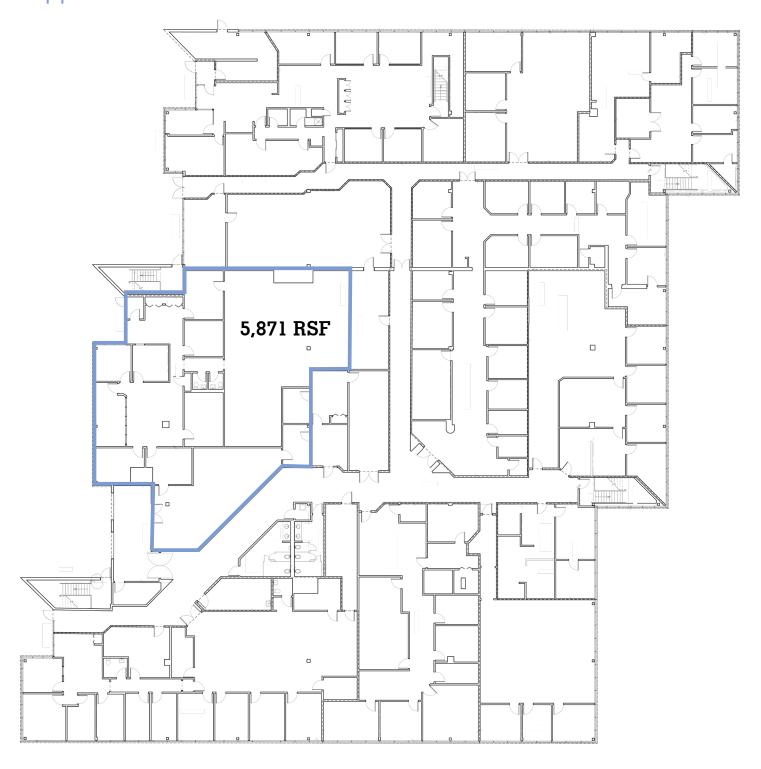

rong corporate neighbors, and access diverse area amenities, a strong talent base, and the convenient suburban location. 2 Centennial is an ideal opportunity for a host of mid-sized suburban tenants looking for high quality space in one of Greater Boston's most coveted business parks.



### 2 Centennial Drive Peabody, MA

#### Property features



Flexible use



Talented workforce



Direct access to highways



Abundant area



Convenient suburban location



Building size:72,000 SFPower:4,000 Amps | 3-phaseAvailable spaces:5,871 SFRoof:Rubber membrane

11,245 SF 15,772 SF

**Lot size:** 3.81 Acres **Sprinklers:** Wet

Zoning: IP HVAC: Fully air-conditioned

Clear height: 14' Water/sewer: City of Peabody

Loading: Multiple docks Parking: 2.25/1,000



### Floor plans

#### Upper Level



#### Lower Level





**Jason Levendusky** 617 448 4004 jason.levendusky@avisonyoung.com

Michael Dalton 617 838 0022 michael.dalton@avisonyoung.com **Jay Carnevale** 617 548 0129 jay.carnevale@avisonyoung.com