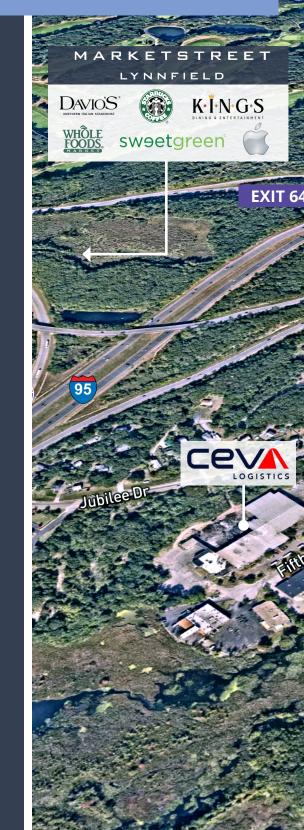

## You'd already be at work.

Located adjacent to Route 128, Interstate 95, and Route 1, 2 Centennial Drive offers quick, direct access to downtown Boston while maintaining the convenience of a suburban location. Nearby amenities, such as, the Northshore Mall and the Lynnfield Marketstreet provide tenants with an abundance of quality retail and restaurants.