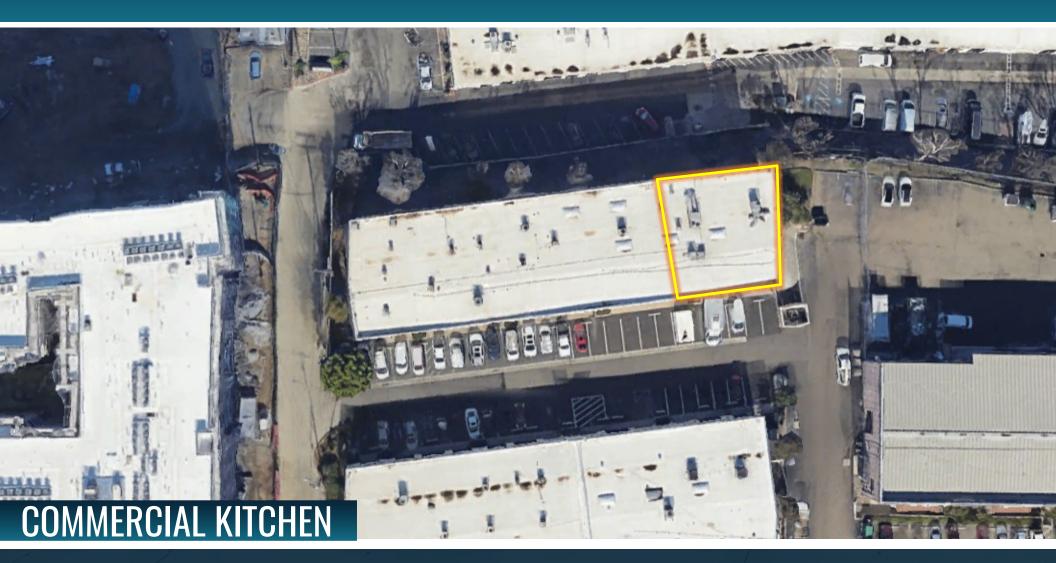

CASTER BUSINESS PARK 4564-G, Alvarado Canyon Rd., San Diego, CA 92120

# ± 3,760 SF COMMERCIAL KITCHEN FOR SUBLEASE

TOMMAS GOLIA, CCM | Lic. 01890744 President | Brokerage Tel (858) 598-2891 Tommas@PacificCoastCommercial.com KEN ROBAK | Lic. 01236527 Vice President of Brokerage Tel (858) 598-2867 Ken@PacificCoastCommercial.com

# FOR SUBLEASE

| Suite                             | Approx. Square Feet | Base Rate Lease Type                  | Features                                                                                                                                                                                 |
|-----------------------------------|---------------------|---------------------------------------|------------------------------------------------------------------------------------------------------------------------------------------------------------------------------------------|
| <b>4564-G</b> Alvarado Canyon Rd. | ± 3,760 SF          | \$1.60/SF<br>gross*<br>*plus electric | (1) walk-in fridge, (1) walk-in freezer, (1) industrial water heater, (1) type 2 hood, (1) 3 compartment sink, (2) hand sinks + restroom sinks,(2) grade level doors  Available 9/1/2024 |