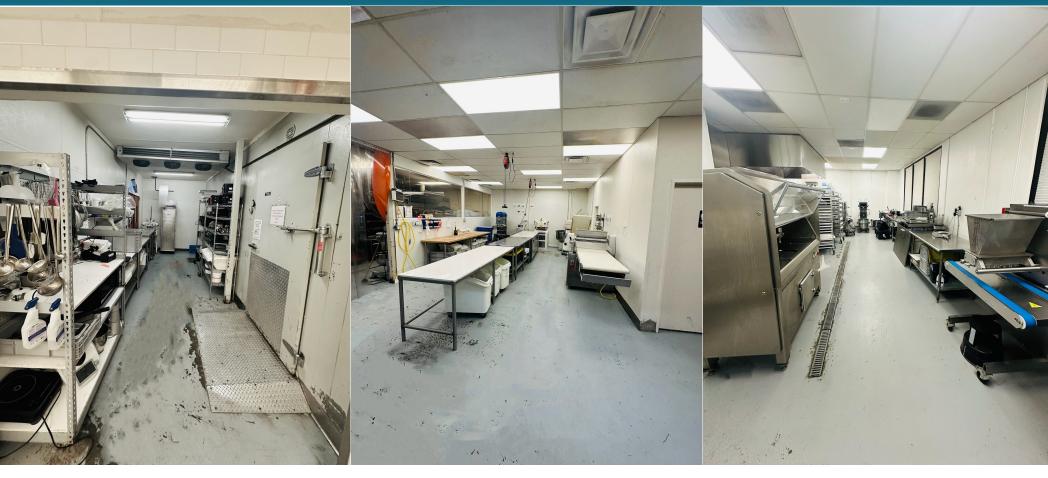

## **Commercial Kitchen**

# FOR SUBLEASE

| Suite                             | Approx. Square Feet | Base Rate Lease Type                  | Features                                                                                                                                                                                 |
|-----------------------------------|---------------------|---------------------------------------|------------------------------------------------------------------------------------------------------------------------------------------------------------------------------------------|
| <b>4564-G</b> Alvarado Canyon Rd. | ± 3,760 SF          | \$1.60/SF<br>gross*<br>*plus electric | (1) walk-in fridge, (1) walk-in freezer, (1) industrial water heater, (1) type 2 hood, (1) 3 compartment sink, (2) hand sinks + restroom sinks,(2) grade level doors  Available 9/1/2024 |

#### **Commercial Kitchen**