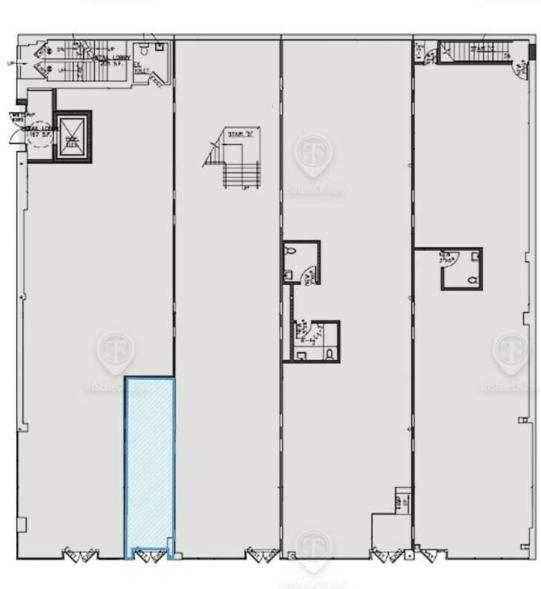

### **Property Summary**

#### 601 8th Ave, New York, NY 10018

FOR LEASE • 400 SF • For Pricing

Additional storage is available

28,750 SF Total Building Size