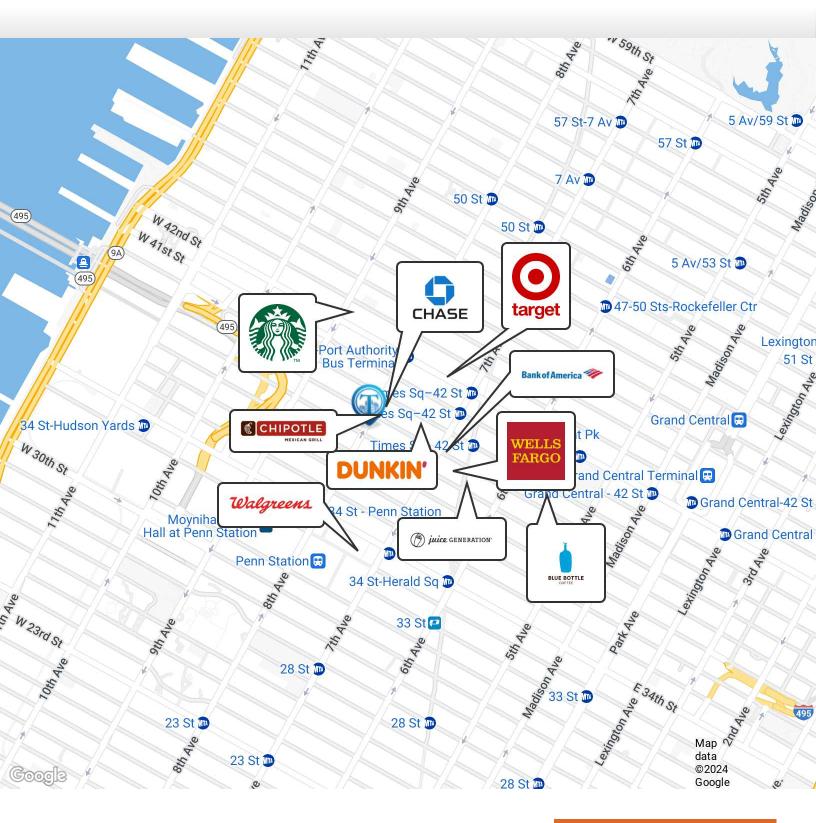

Nearest Transit: A, C, & E trains at 42nd St - Port Authority.

Nearby tenants include Walgreens, Starbucks, Bluestone Lane, Chase Bank, Target, Dunkin', Blink Fitness, Juice Generation, Wells Fargo Bank, Essen, Chipotle, Bank of America, and more!

## **Retailer Map**

#### 601 8th Ave, New York, NY 10018

FOR LEASE • 400 SF • For Pricing

Shlomi Bagdadi T18.437.6100 sb@tristatecr.com Chandler Slate 718.437.6100 x108 ChandlerS@TriStateCR.com Broker is relying on Landlord or other Landlord-supplied sources for the accuracy of said information and has no knowledge of the accuracy of it. Broker makes no representation and/or warranty, expressed or implied, as to the