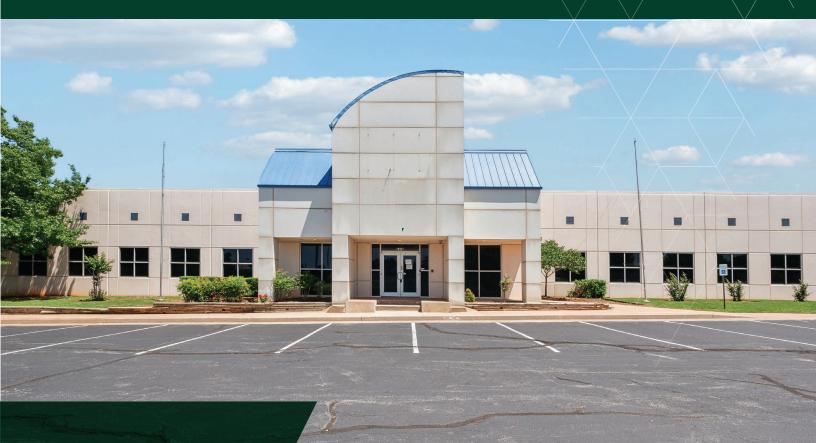

#### PROPERTY OVERVIEW

- Located in Northwest OKC. Easy access to key routes such as John Kilpatrick Turnpike, Northwest Expressway and Lake Hefner Parkway.
- The property boasts 24-hour access and security, ample parking and standout signage opportunities.
- Previously an American Cancer Society Call Center, this property offers a flexible floor plan with a mix of large cubicles and individual offices, conference rooms, large breakroom, and overhead doors.
- The building currently has furniture in place for a plug & play, move-in ready space.

Zoning: O-2 | Parking: 202 Spaces | Parcel Size: ±4.19 Acres