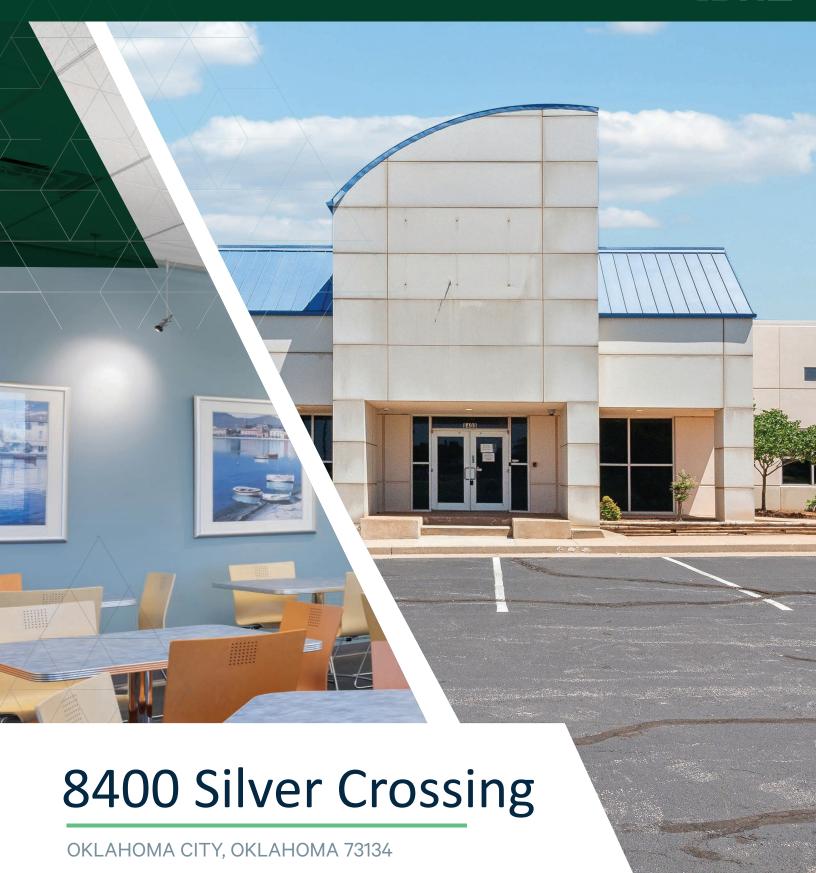

# **8400 Silver Crossing**

#### PROPERTY OVERVIEW

- Located in Northwest OKC. Easy access to key routes such as John Kilpatrick Turnpike, Northwest Expressway and Lake Hefner Parkway.
- The property boasts 24-hour access and security, ample parking and standout signage opportunities.
- Previously an American Cancer Society Call Center, this property offers a flexible floor plan with a mix of large cubicles and individual offices, conference rooms, large breakroom, and overhead doors.
- The building currently has furniture in place for a plug & play, move-in ready space.

Zoning: O-2 | Parking: 202 Spaces | Parcel Size: ±4.19 Acres