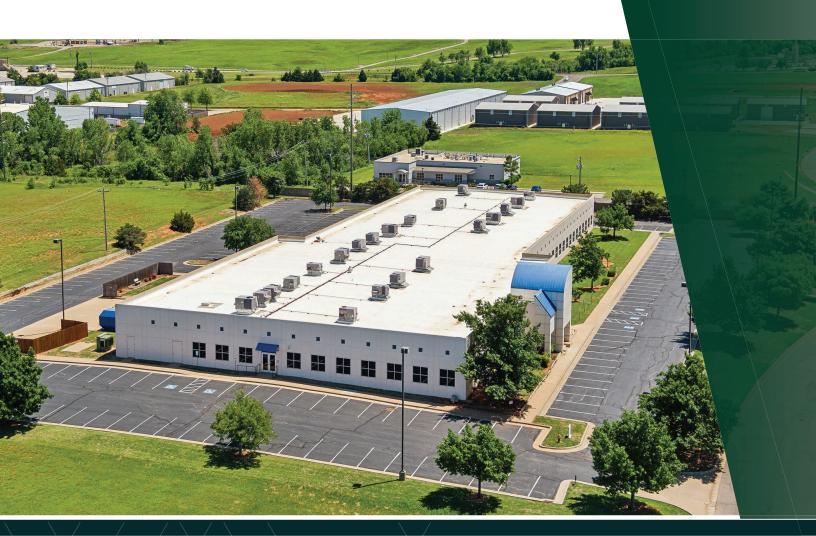

# **8400 Silver Crossing**

#### PROPERTY OVERVIEW

- Located in Northwest OKC. Easy access to key routes such as John Kilpatrick Turnpike, Northwest Expressway and Lake Hefner Parkway.
- The property boasts 24-hour access and security, ample parking and standout signage opportunities.
- Previously an American Cancer Society Call Center, this property offers a flexible floor plan with a mix of large cubicles and individual offices, conference rooms, large breakroom, and overhead doors.
- The building currently has furniture in place for a plug & play, move-in ready space.

Zoning: O-2 | Parking: 202 Spaces | Parcel Size: ±4.19 Acres