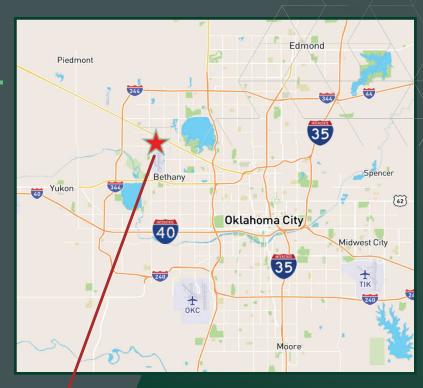

,468 SF

**Building Size** 

2000 Year Built

# **8400 Silver Crossing**

#### PROPERTY OVERVIEW

- Located in Northwest OKC. Easy access to key routes such as John Kilpatrick Turnpike, Northwest Expressway and Lake Hefner Parkway.
- The property boasts 24-hour access and security, ample parking and standout signage opportunities.
- Previously an American Cancer Society Call Center, this property offers a flexible floor plan with a mix of large cubicles and individual offices, conference rooms, large breakroom, and overhead doors.
- The building currently has furniture in place for a plug & play, move-in ready space.

Zoning: O-2 | Parking: 202 Spaces | Parcel Size: ±4.19 Acres

# 8400 Silver Crossing



#### Floor Plan ± 46,468 SF









# **CBRE**

# 8400 Silver Crossing Vicinity Map





### **Contact** Us



TOM LANGE, SIOR Vice President + 1 405 607 6249 thomas.lange@cbre.com



JIM AUSTIN
Vice President
+ 1 405 607 6252
jim.austin@cbre.com