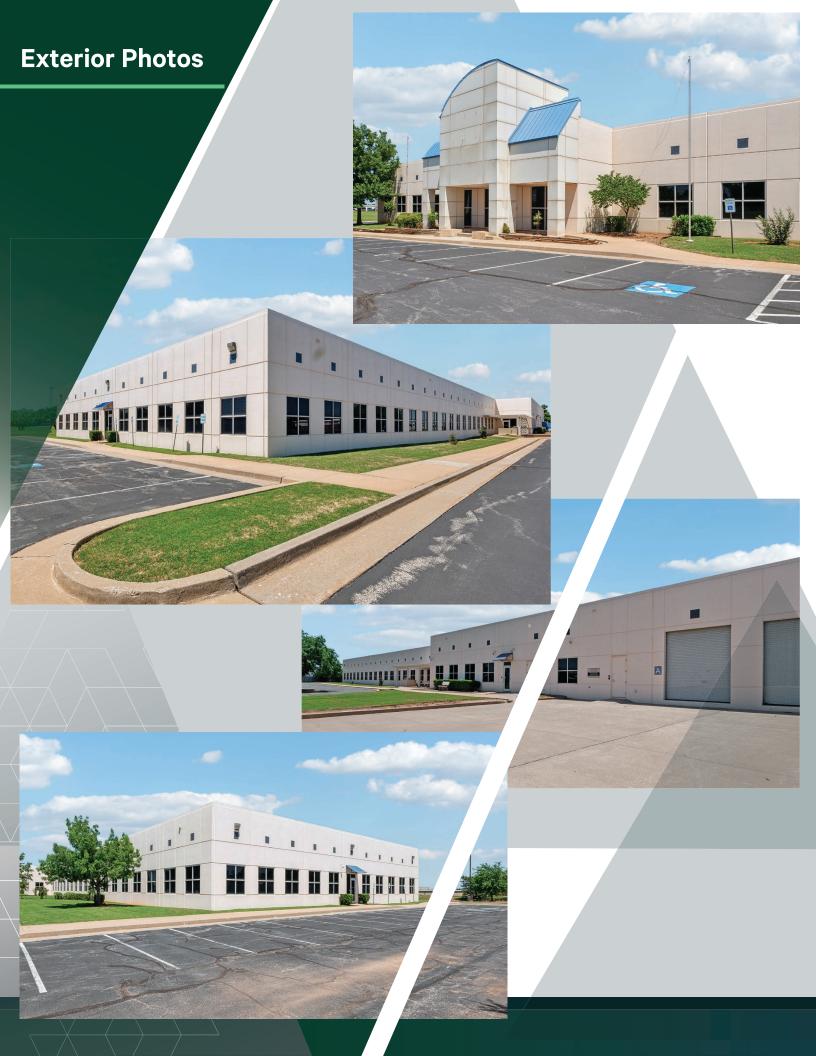

#### PROPERTY OVERVIEW

- Located in Northwest OKC. Easy access to key routes such as John Kilpatrick Turnpike, Northwest Expressway and Lake Hefner Parkway.
- The property boasts 24-hour access and security, ample parking and standout signage opportunities.
- Previously an American Cancer Society Call Center, this property offers a flexible floor plan with a mix of large cubicles and individual offices, conference rooms, large breakroom, and overhead doors.
- The building currently has furniture in place for a plug & play, move-in ready space.