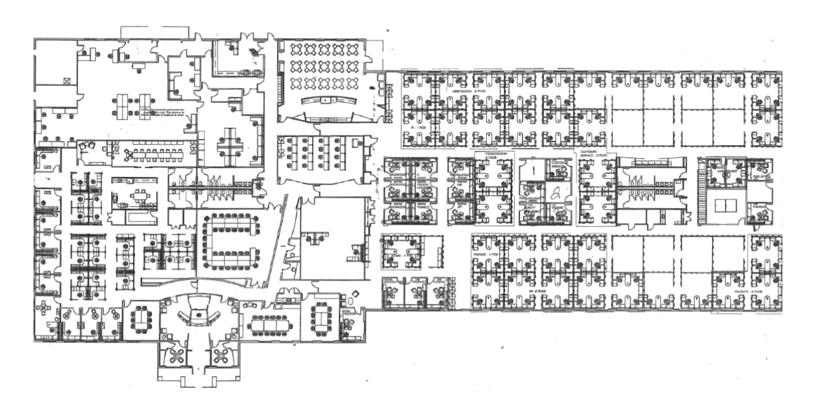

e





\$4,449,000 Sale Price

\$95.74

Price Per SF

±46,468 SF

**Building Size** 

2000 Year Built

# **8400 Silver Crossing**

#### PROPERTY OVERVIEW

- Located in Northwest OKC. Easy access to key routes such as John Kilpatrick Turnpike, Northwest Expressway and Lake Hefner Parkway.
- The property boasts 24-hour access and security, ample parking and standout signage opportunities.
- Previously an American Cancer Society Call Center, this property offers a flexible floor plan with a mix of large cubicles and individual offices, conference rooms, large breakroom, and overhead doors.
- The building currently has furniture in place for a plug & play, move-in ready space.

Zoning: O-2 | Parking: 202 Spaces | Parcel Size: ±4.19 Acres

# 8400 Silver Crossing



#### Floor Plan ± 46,468 SF









# **CBRE**

# 8400 Silver Crossing Vicinity Map





### **Contact** Us



TOM LANGE, SIOR Vice President + 1 405 607 6249 thomas.lange@cbre.com



JIM AUSTIN
Vice President
+ 1 405 607 6252
jim.austin@cbre.com