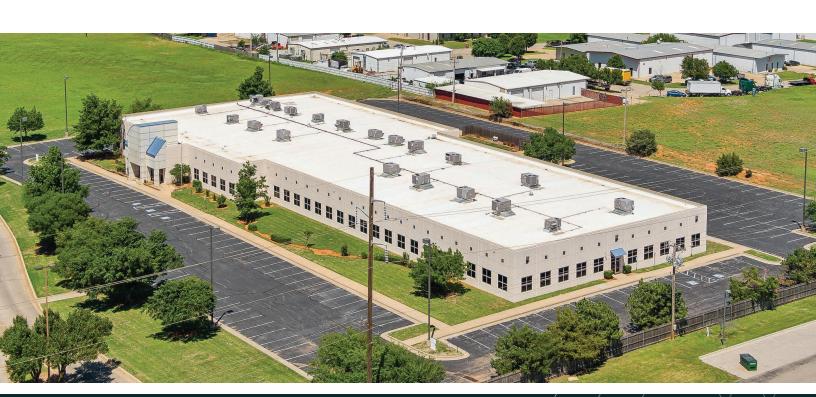

#### PROPERTY OVERVIEW

- Located in Northwest OKC. Easy access to key routes such as John Kilpatrick Turnpike, Northwest Expressway and Lake Hefner Parkway.
- The property boasts 24-hour access and security, ample parking and standout signage opportunities.
- Previously an American Cancer Society Call Center, this property offers a flexible floor plan with a mix of large cubicles and individual offices, conference rooms, large breakroom, and overhead doors.
- The building currently has furniture in place for a plug & play, move-in ready space.

Zoning: O-2 | Parking: 202 Spaces | Parcel Size: ±4.19 Acres