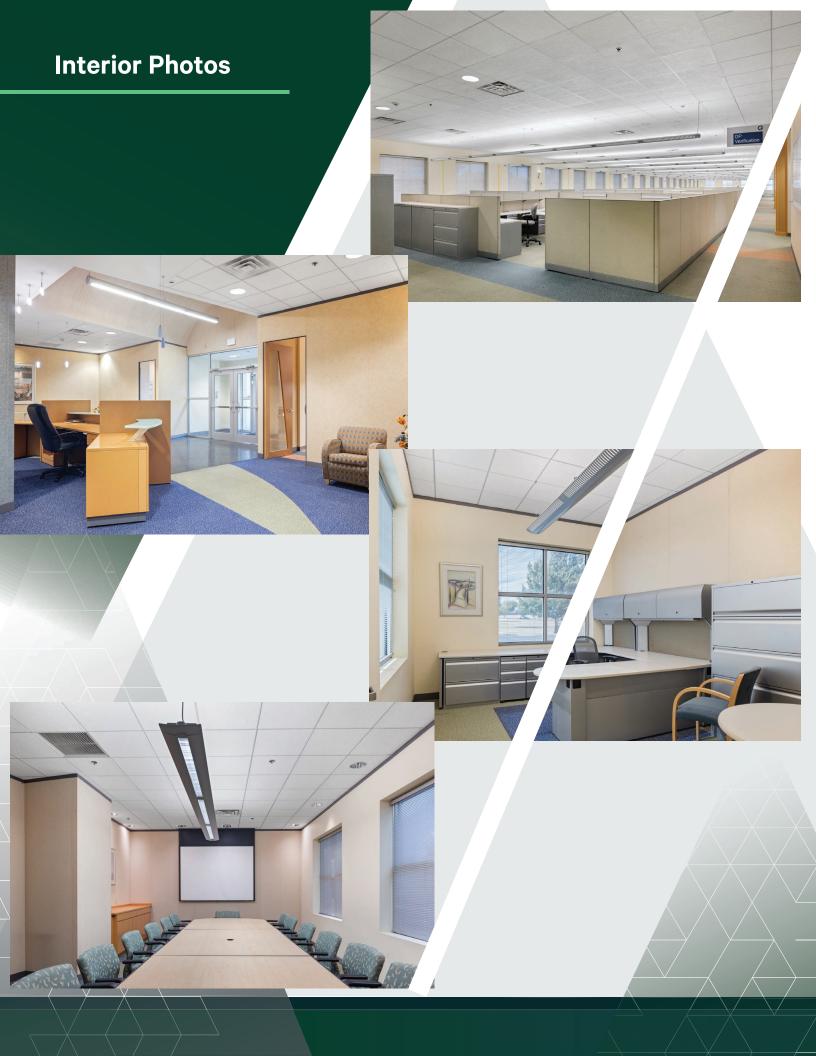

#### PROPERTY OVERVIEW

- Located in Northwest OKC. Easy access to key routes such as John Kilpatrick Turnpike, Northwest Expressway and Lake Hefner Parkway.
- The property boasts 24-hour access and security, ample parking and standout signage opportunities.
- Previously an American Cancer Society Call Center, this property offers a flexible floor plan with a mix of large cubicles and individual offices, conference rooms, large breakroom, and overhead doors.
- The building currently has furniture in place for a plug & play, move-in ready space.