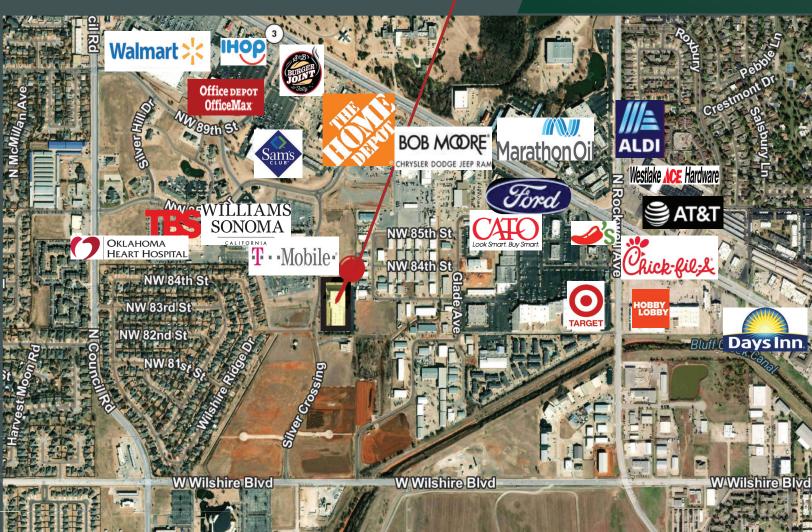

68 SF

**Building Size** 

2000 Year Built

# **8400 Silver Crossing**

#### PROPERTY OVERVIEW

- Located in Northwest OKC. Easy access to key routes such as John Kilpatrick Turnpike, Northwest Expressway and Lake Hefner Parkway.
- The property boasts 24-hour access and security, ample parking and standout signage opportunities.
- Previously an American Cancer Society Call Center, this property offers a flexible floor plan with a mix of large cubicles and individual offices, conference rooms, large breakroom, and overhead doors.
- The building currently has furniture in place for a plug & play, move-in ready space.

Zoning: O-2 | Parking: 202 Spaces | Parcel Size: ±4.19 Acres

# 8400 Silver Crossing



#### Floor Plan ± 46,468 SF









# **CBRE**

# 8400 Silver Crossing Vicinity Map





### **Contact** Us



TOM LANGE, SIOR Vice President + 1 405 607 6249 thomas.lange@cbre.com



JIM AUSTIN
Vice President
+ 1 405 607 6252
jim.austin@cbre.com