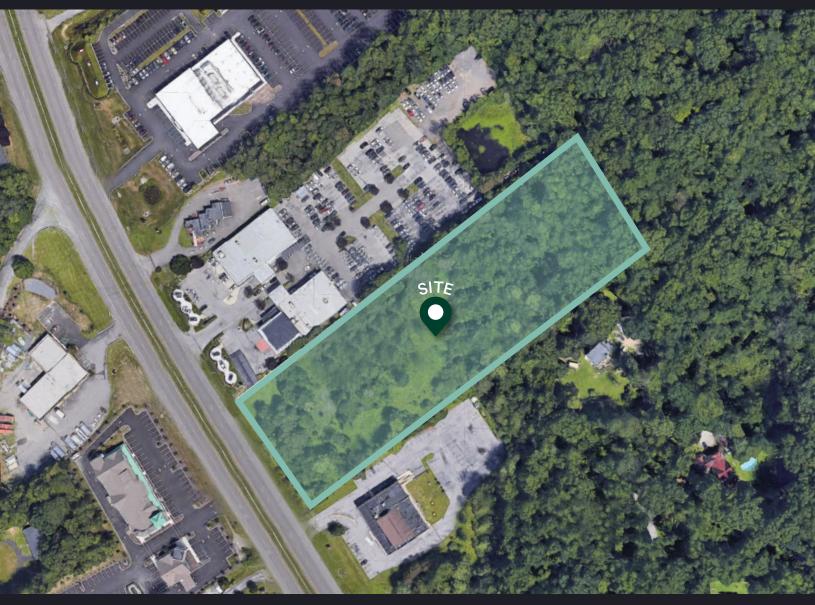

1146 US ROUTE 9 WAPPINGERS FALLS, NY 12590



## 4.60 AC Land Available







BERKSHIRE HATHAWAY HOMESERVICES HUDSON VALLEY PROPERTIES



Land | For Sale



|                                         | 1 Mile | 3 Miles | 5 Miles |
|-----------------------------------------|--------|---------|---------|
| POPULATION                              |        |         |         |
| 2024 Population - Current Year Estimate | 3,497  | 36,141  | 75,598  |
| 2029 Population - Five Year Projection  | 3,546  | 35,845  | 74,784  |
| 2020-2024 Annual Population Growth Rate | 0.64%  | -0.01%  | -0.14%  |
| 2024-2029 Annual Population Growth Rate | 0.28%  | -0.16%  | -0.22%  |
| HOUSEHOLDS                              |        |         |         |
| 2024 Households - Current Year Estimate | 1,529  | 15,148  | 29,434  |
| 2029 Households - Five Year Projection  | 1,597  | 15,502