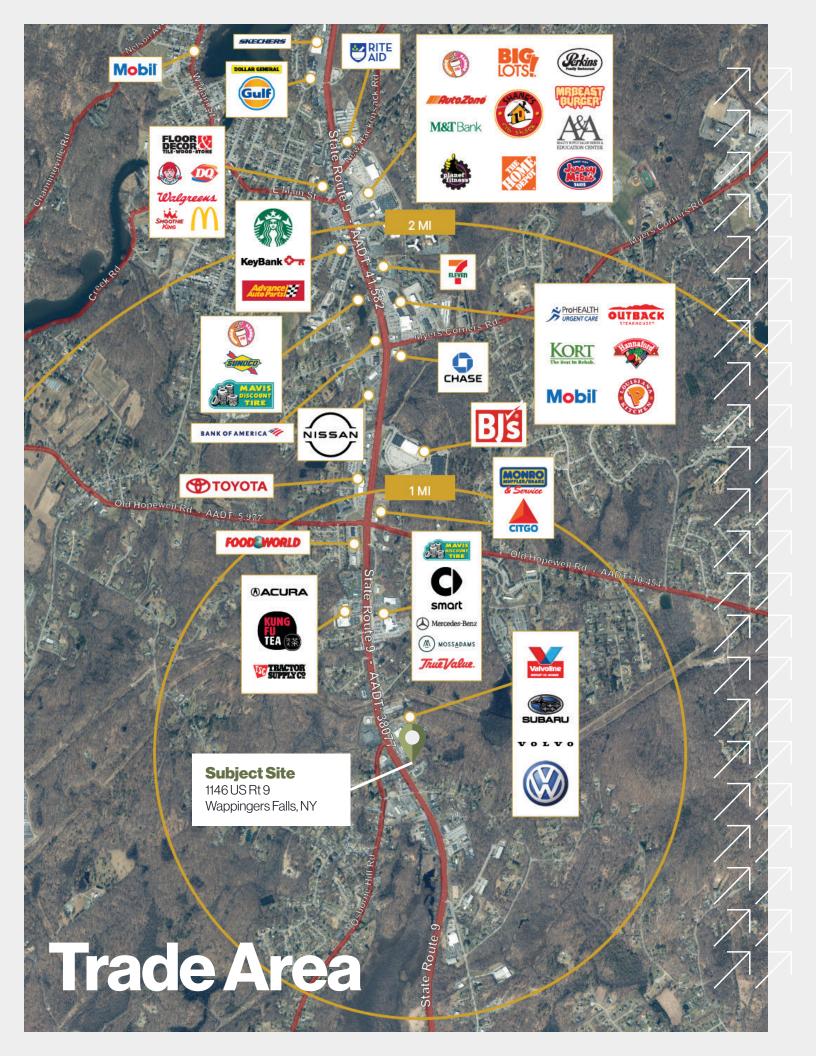

24 Vacant Housing Units               | 61     | 766     | 1,593   |
| 2024 Occupied Housing Units             | 1,529  | 15,148  | 29,434  |
| 2024 Owner Occupied Housing Units       | 1,024  | 9,933   | 20,352  |
| 2024 Renter Occupied Housing Units      | 505    | 5,215   | 9,082   |
| EDUCATION                               |        |         |         |
| 2024 Population 25 and Over             | 2,609  | 27,009  | 56,429  |
| High School and Associates Degree       | 990    | 9,490   | 18,412  |
| Bachelor's Degree or Higher             | 778    | 9,695   | 21,624  |
| PLACE OF WORK                           |        |         |         |
| 2024 Businesses                         | 189    | 1,516   | 2,777   |
| 2024 Employees                          | 1,892  | 18,808  | 33,722  |







## 4.60 AC Land Available

**CBRE** 

BERKSHIRE HATHAWAY HUDSON VALLE

## **Brian Mossey**

+18452884367 bmossey@bhhshudsonvalley.com

## **Christina Cotter**

+17168607597 christina.cotter@cbre.com

© 2024 CBRE, Inc. All rights reserved. This information has been obtained from sources believed reliable, but has not been verified for accuracy or completeness. You should conduct a careful, independent investigation of the property and verify all information. Any reliance on this information is solely at your own risk. CBRE and the CBRE logo are service marks of CBRE, Inc. All other marks displayed on this document are the property of their respective owners, and the use of such logos does not imply any affiliation with or endorsement of CBRE. Photos herein are the property of their re