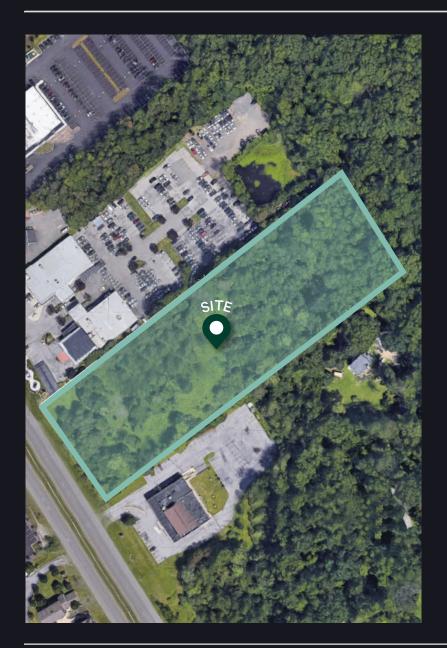

acant Housing Units               | 61     | 766     | 1,593   |
| 2024 Occupied Housing Units             | 1,529  | 15,148  | 29,434  |
| 2024 Owner Occupied Housing Units       | 1,024  | 9,933   | 20,352  |
| 2024 Renter Occupied Housing Units      | 505    | 5,215   | 9,082   |
| EDUCATION                               |        |         |         |
| 2024 Population 25 and Over             | 2,609  | 27,009  | 56,429  |
| High School and Associates Degree       | 990    | 9,490   | 18,412  |
| Bachelor's Degree or Higher             | 778    | 9,695   | 21,624  |
| PLACE OF WORK                           |        |         |         |
| 2024 Businesses                         | 189    | 1,516   | 2,777   |
| 2024 Employees                          | 1,892  | 18,808  | 33,722  |







## 4.60 AC Land Available

**CBRE** 

BERKSHIRE HATHAWAY HUDSON VALLE

## **Brian Mossey**

+18452884367 bmossey@bhhshudsonvalley.com

## **Christina Cotter**

+17168607597 christina.cotter@cbre.com

© 2024 CBRE, Inc. All rights reserved. This information has been obtained from sources believed reliable, but has not been verified for accuracy or completeness. You should conduct a careful, independent investigation of the property and verify all information. Any reliance on this information is solely at your own risk. CBRE and the CBRE logo are service marks of CBRE, Inc. All other marks displayed on this document are the property of their respective owners, and the use of such logos does not imply any affiliation with or endorsement of CBRE. Photos herein are the property of their respec