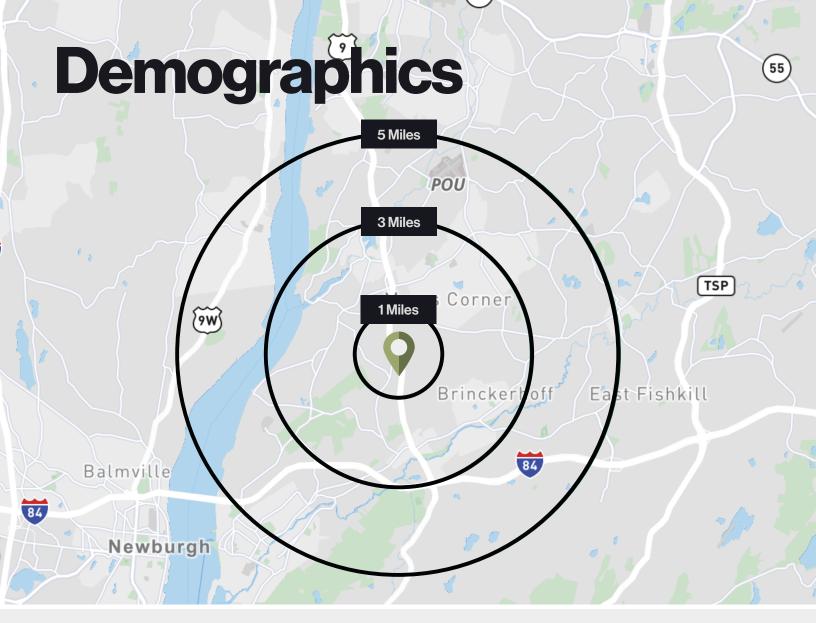

## 4.60 AC Land Available

BERKSHIRE HATHAWAY HOMESERVICES HUDSON VALLEY PROPERTIES

Land | For Sale

|                                         | 1 Mile | 3 Miles | 5 Miles |
|-----------------------------------------|--------|---------|---------|
| POPULATION                              |        |         |         |
| 2024 Population - Current Year Estimate | 3,497  | 36,141  | 75,598  |
| 2029 Population - Five Year Projection  | 3,546  | 35,845  | 74,784  |
| 2020-2024 Annual Population Growth Rate | 0.64%  | -0.01%  | -0.14%  |
| 2024-2029 Annual Population Growth Rate | 0.28%  | -0.16%  | -0.22%  |
| HOUSEHOLDS                              |        |         |         |
| 2024 Households - Current Year Estimate | 1,529  | 15,148  | 29,434  |
| 2029 Households - Five Year Projection  | 1,597  | 15,502  | 30,012  |
| 2024 Average Household Size             | 2.29   | 2.37    | 2.43    |
| HOUSEHOLD INCOME                        |        |         |         |
| 2024 Households                         | 1,529  | 15,148  | 29,426  |
| HOUSING UNITS                           |        |         |         |
| 2024 Housing Units                      | 1,590  | 15,914  | 31,027  |
| 2024 Vacant Housing Units               | 61     | 766     | 1,593   |
| 2024 Occupied Housing Units             | 1,529  | 15,148  | 29,434  |
| 2024 Owner Occupied Housing Units       | 1,024  | 9,933   | 20,352  |
| 2024 Renter Occupied Housing Units      | 505    | 5,215   | 9,082   |
| EDUCATION                               |        |         |         |
| 2024 Population 25 and Over             | 2,609  | 27,009  | 56,429  |
| High School and Associates Degree       | 990    | 9,490   | 18,412  |
| Bachelor's Degree or Higher             | 778    | 9,695   | 21,624  |
| PLACE OF WORK                           |        |         |         |
| 2024 Businesses                         | 189    | 1,516   | 2,777   |
| 2024 Employees                          | 1,892  | 18,808  | 33,722  |