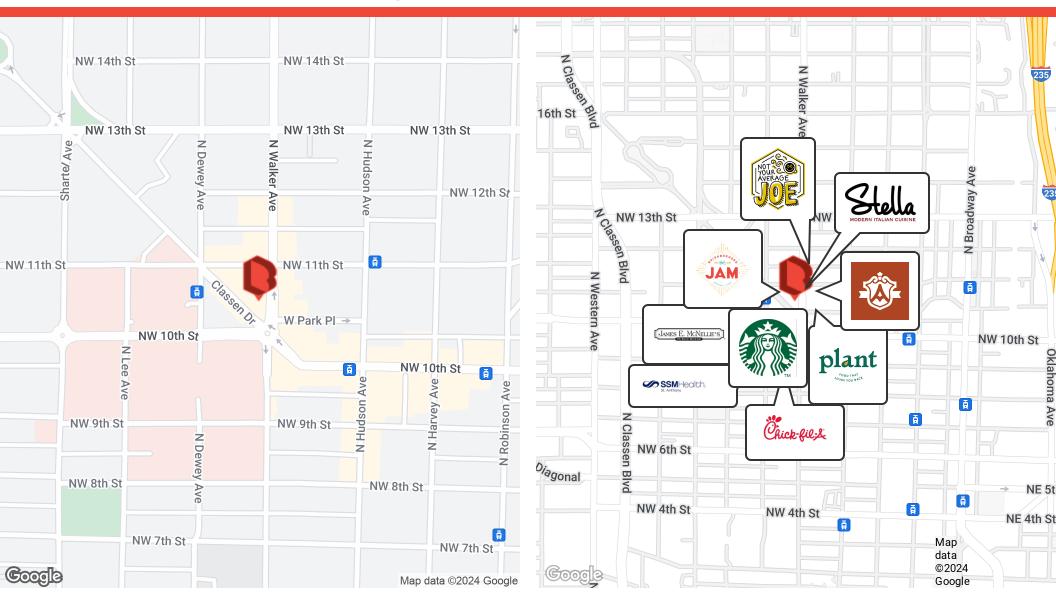

Employees will love the Plaza Court building — it is a well-located building near restaurants, bars, coffee and services.