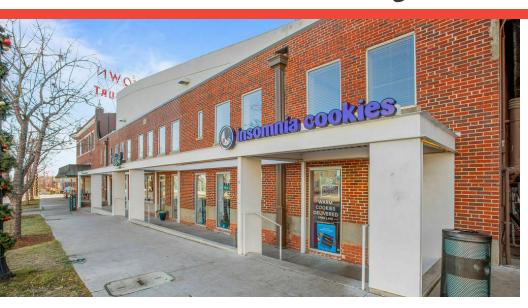

#### **Property Description**

Move-in ready suite in the Plaza Court Building is now available. Suite includes private offices, a conference room, reception and break area. Conference room windows overlook Walker Avenue.

Suite has elevator and stair access from the Plaza Court lobby, which was recently renovated. Tenant can be listed in the lobby directory and incorporate wayfinding signage on their entrance. Elevator has direct access to the suite. Parking is located in a neighborhood surface parking lot. Tenant is responsible for utilities and janitorial.

Employees will love the Plaza Court building — it is a well-located building near restaurants, bars, coffee and services.