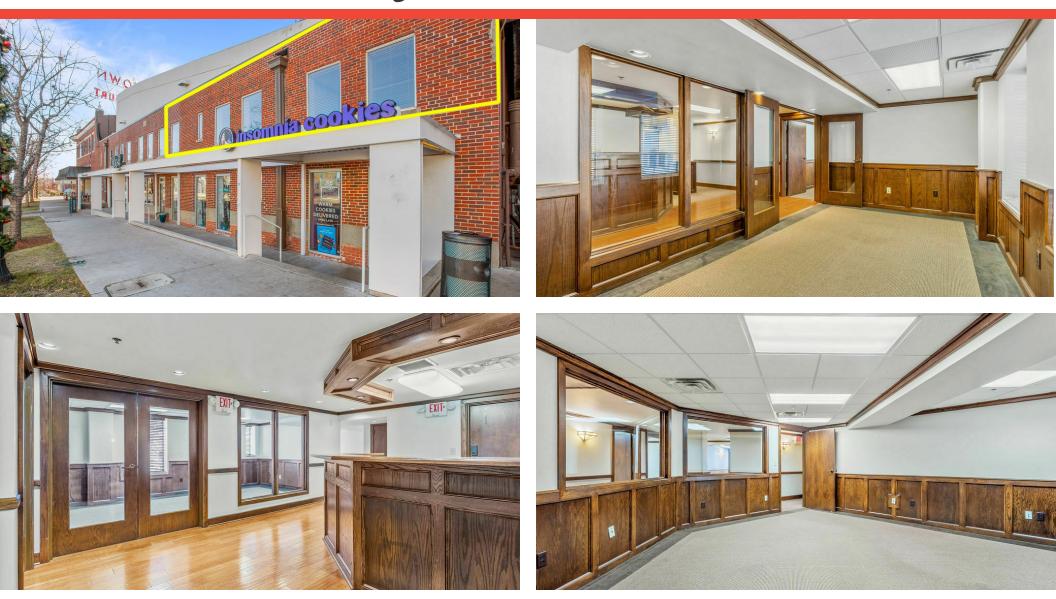

#### **Property Description**

Move-in ready suite in the Plaza Court Building is now available. Suite includes private offices, a conference room, reception and break area. Conference room windows overlook Walker Avenue.

Suite has elevator and stair access from the Plaza Court lobby, which was recently renovated. Tenant can be listed in the lobby directory and incorporate wayfinding signage on their entrance. Elevator has direct access to the suite. Parking is located in a neighborhood surface parking lot. Tenant is responsible for utilities and janitorial.

#### **Suite Details**

| Lease Rate:    | \$16.00 SF/yr (MG)                  |
|----------------|-------------------------------------|
| Address:       | 1100 Classen Drive, Mezzanine level |
| Available SF:  | 3,454 SF                            |
| Building Size: | 38,501 SF                           |