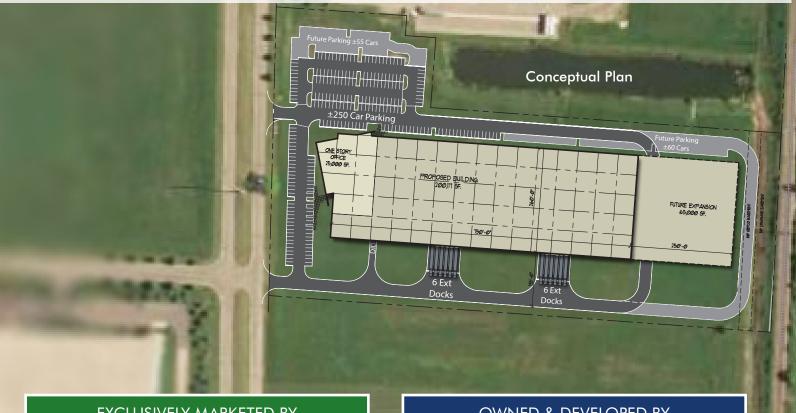

## Conceptual Building Summary

**Building Size** 200,117 SF/Expandable

Office Area 25,000 SF or to suit

12 exterior docks Loading

1 drive-in door

**ESFR** Sprinklered

Power To suit

250 cars/expandable **Parking** 