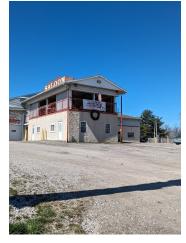

#### PROPERTY DESCRIPTION

Check out this UNIQUE OPPORTUNITY!!! 3.21 acres of land in great location for redevelopment near Interstate 90 includes multiple businesses for sale. Automotive Truck Service and Wash, Commercial Drive-Thru Store and DW-3's Saloon and Bar.