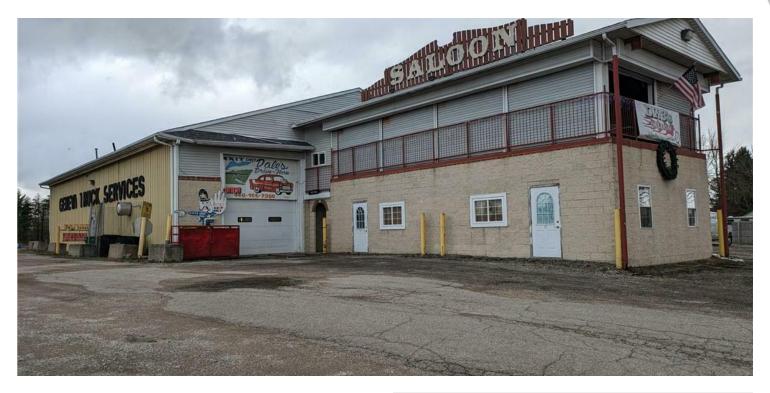

#### PROPERTY DESCRIPTION

Check out this UNIQUE OPPORTUNITY!!! 3.21 acres of land in great location for redevelopment near Interstate 90 includes multiple businesses for sale. Automotive Truck Service and Wash, Commercial Drive-Thru Store and DW-3's Saloon and Bar.

#### PROPERTY HIGHLIGHTS

- · Prime Location for Redevelopment
- · Diverse Business Offerings
- Income Producing

| OFFERING SUMMARY |             |
|------------------|-------------|
| Sale Price:      | \$1,650,000 |
| Lot Size:        | 3.21 Acres  |

Building Size: 8,864 SF

| DEMOGRAPHICS      | 1 MILE   | 2 MILES  | 3 MILES  |
|-------------------|----------|----------|----------|
| Total Households  | 400      | 1,910    | 3,921    |
| Total Population  | 944      | 4,177    | 8,676    |
| Average HH Income | \$78,091 | \$60,573 | \$58,659 |