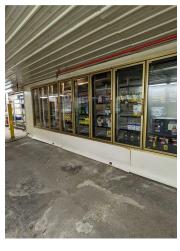

#### PROPERTY DESCRIPTION

Check out this UNIQUE OPPORTUNITY!!! 3.21 acres of land in great location for redevelopment near Interstate 90 includes multiple businesses for sale. Automotive Truck Service and Wash, Commercial Drive-Thru Store and DW-3's Saloon and Bar.