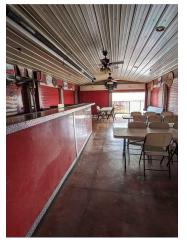

#### PROPERTY DESCRIPTION

Check out this UNIQUE OPPORTUNITY!!! 3.21 acres of land in great location for redevelopment near Interstate 90 includes multiple businesses for sale. Automotive Truck Service and Wash, Commercial Drive-Thru Store and DW-3's Saloon and Bar.

#### PROPERTY HIGHLIGHTS

- · Prime Location for Redevelopment
- · Diverse Business Offerings
- Income Producing

| OFFERING SUMMARY |             |
|------------------|-------------|
| Sale Price:      | \$1,650,000 |
| Lot Size:        | 3.21 Acres  |

Building Size: 8,864 SF

| DEMOGRAPHICS      | 1 MILE   | 2 MILES  | 3 MILES  |
|-------------------|----------|----------|----------|
| Total Households  | 400      | 1,910    | 3,921    |
| Total Population  | 944      | 4,177    | 8,676    |
| Average HH Income | \$78,091 | \$60,573 | \$58,659 |