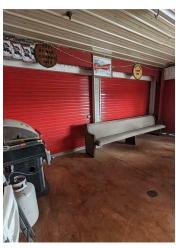

#### PROPERTY DESCRIPTION

Check out this UNIQUE OPPORTUNITY!!! 3.21 acres of land in great location for redevelopment near Interstate 90 includes multiple businesses for sale. Automotive Truck Service and Wash, Commercial Drive-Thru Store and DW-3's Saloon and Bar.

#### PROPERTY HIGHLIGHTS

- · Prime Location for Redevelopment
- · Diverse Business Offerings
- Income Producing

| OFFERING SUMMARY |             |
|------------------|-------------|
| Sale Price:      | \$1,650,000 |
| Lot Size:        | 3.21 Acres  |

Building Size: 8,864 SF

| DEMOGRAPHICS      | 1 MILE   | 2 MILES  | 3 MILES  |
|-------------------|----------|----------|----------|
| Total Households  | 400      | 1,910    | 3,921    |
| Total Population  | 944      | 4,177    | 8,676    |
| Average HH Income | \$78,091 | \$60,573 | \$58,659 |