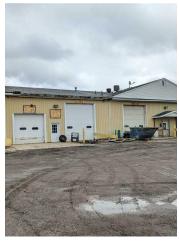

#### PROPERTY DESCRIPTION

Check out this UNIQUE OPPORTUNITY!!! 3.21 acres of land in great location for redevelopment near Interstate 90 includes multiple businesses for sale. Automotive Truck Service and Wash, Commercial Drive-Thru Store and DW-3's Saloon and Bar.

#### PROPERTY HIGHLIGHTS

- · Prime Location for Redevelopment
- · Diverse Business Offerings
- Income Producing

| OFFERING SUMMARY |             |
|------------------|-------------|
| Sale Price:      | \$1,650,000 |
| Lot Size:        | 3.21 Acres  |

Building Size: 8,864 SF

| DEMOGRAPHICS      | 1 MILE   | 2 MILES  | 3 MILES  |
|-------------------|----------|----------|----------|
| Total Households  | 400      | 1,910    | 3,921    |
| Total Population  | 944      | 4,177    | 8,676    |
| Average HH Income | \$78,091 | \$60,573 | \$58,659 |