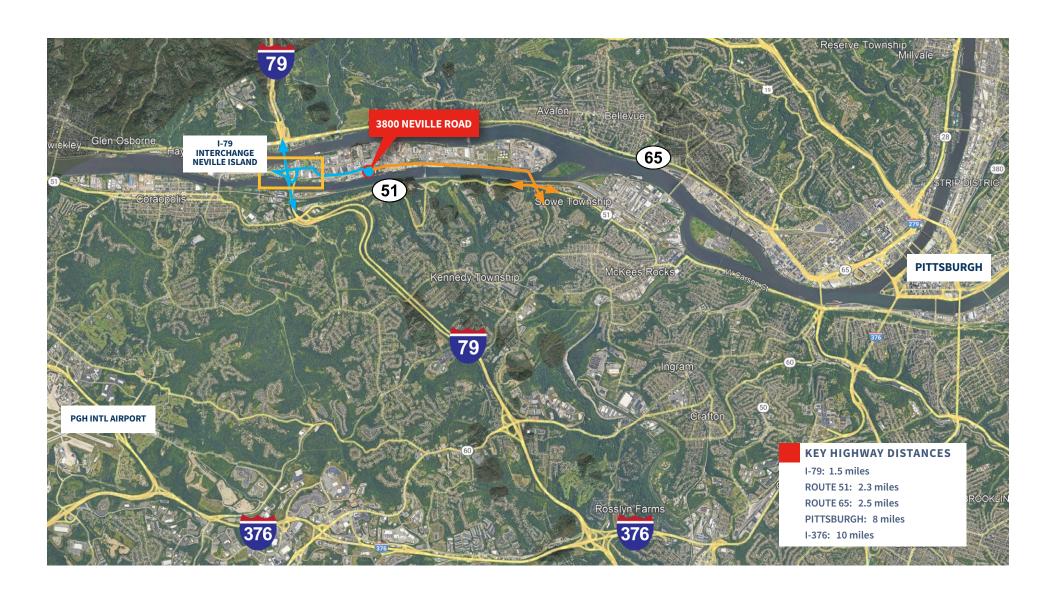

## **3800 NEVILLE ROAD**

3800 NEVILLE ROAD, PITTSBURGH PA 15225

EXCELLENT CENTRAL LOCATION

## **LOCATION HIGHLIGHTS**

- Excellent access to I-79 & I-376 as well as Route 65 and Route 51
- Strong area for industrial development on Neville Island
- In close proximity to various industrial companies

### **BUILDING SPECS**

| AVAILABLE SF                 | Approximately 18,000 SF                                                                                                                                                               |
|------------------------------|---------------------------------------------------------------------------------------------------------------------------------------------------------------------------------------|
| OFFICE SPACE                 | 1,000 SF of private offices, a locker room, and restrooms                                                                                                                             |
| OUTDOOR STORAGE /<br>LAYDOWN | Approximately 3 acre partially fenced and lit lot adjacent to the building                                                                                                            |
| COLUMN SPACING               | 50' typical bay spacing; clear span                                                                                                                                                   |
| CLEAR HEIGHT                 | 21' – 22' under beam; 16' under hook                                                                                                                                                  |
| DRIVE-IN DOORS               | Six (6) drive-in doors: two (2) 20' x 20' doors; two (2) 12' x 15' doors; one (1) 10' x 15' door                                                                                      |
| CRANES                       | One (1) 5-ton crane                                                                                                                                                                   |
| WAREHOUSE HVAC               | Gas-fired heat in the warehouse space                                                                                                                                                 |
| LIGHTING                     | LED                                                                                                                                                                                   |
| POWER                        | 480v, 3-Phase                                                                                                                                                                         |
| FLOOR SLAB                   | Reinforced concrete                                                                                                                                                                   |
| ROOF                         | Metal                                                                                                                                                                                 |
| LOCATION                     | <ul> <li>1.5 Miles to I-79</li> <li>2.3 miles to Route 51</li> <li>2.5 miles to Route 65</li> <li>10 Miles to I-376</li> <li>PGH CBD 8 miles</li> </ul>                               |
| OTHER                        | <ul> <li>Floor drains in place equipped with an oil water separator</li> <li>Additional parking space in the rear of the property equipped with an operational truck scale</li> </ul> |