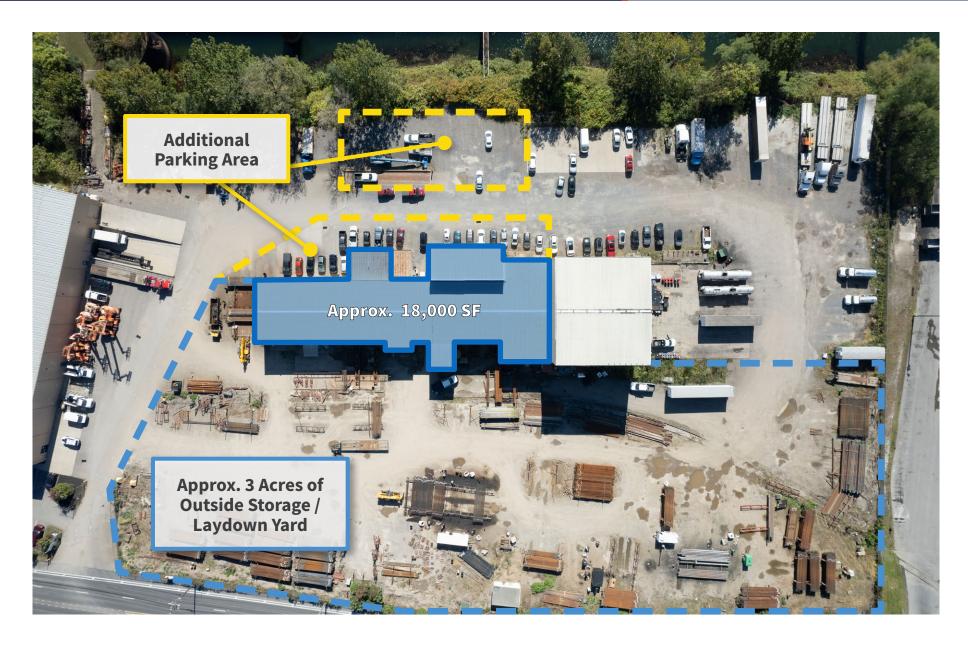

## **3800 NEVILLE ROAD**

3800 NEVILLE ROAD, PITTSBURGH PA 15225

#### **PROPERTY OUTLINE**

18,000 SF AVAILABLE SPACE & 3 ACRES YARD

### **BUILDING SPECS**

| AVAILABLE SF                 | Approximately 18,000 SF                                                                                                                                                               |
|------------------------------|---------------------------------------------------------------------------------------------------------------------------------------------------------------------------------------|
| OFFICE SPACE                 | 1,000 SF of private offices, a locker room, and restrooms                                                                                                                             |
| OUTDOOR STORAGE /<br>LAYDOWN | Approximately 3 acre partially fenced and lit lot adjacent to the building                                                                                                            |
| COLUMN SPACING               | 50' typical bay spacing; clear span                                                                                                                                                   |
| CLEAR HEIGHT                 | 21' – 22' under beam; 16' under hook                                                                                                                                                  |
| DRIVE-IN DOORS               | Six (6) drive-in doors: two (2) 20' x 20' doors; two (2) 12' x 15' doors; one (1) 10' x 15' door                                                                                      |
| CRANES                       | One (1) 5-ton crane                                                                                                                                                                   |
| WAREHOUSE HVAC               | Gas-fired heat in the warehouse space                                                                                                                                                 |
| LIGHTING                     | LED                                                                                                                                                                                   |
| POWER                        | 480v, 3-Phase                                                                                                                                                                         |
| FLOOR SLAB                   | Reinforced concrete                                                                                                                                                                   |
| ROOF                         | Metal                                                                                                                                                                                 |
| LOCATION                     | <ul> <li>1.5 Miles to I-79</li> <li>2.3 miles to Route 51</li> <li>2.5 miles to Route 65</li> <li>10 Miles to I-376</li> <li>PGH CBD 8 miles</li> </ul>                               |
| OTHER                        | <ul> <li>Floor drains in place equipped with an oil water separator</li> <li>Additional parking space in the rear of the property equipped with an operational truck scale</li> </ul> |