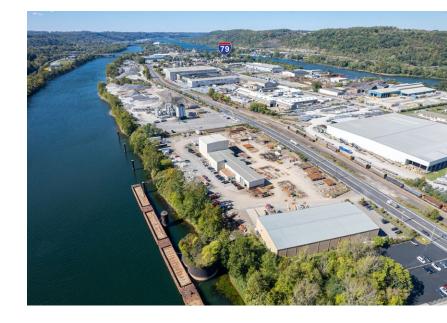

# **3800 NEVILLE ROAD**

3800 NEVILLE ROAD, PITTSBURGH PA 15225

# BUILDING SPECS CRANE SERVED INDUSTRIAL SPACE & YARD

### **BUILDING SPECS**

| AVAILABLE SF                 | Approximately 18,000 SF                                                                                                                                                               |
|------------------------------|---------------------------------------------------------------------------------------------------------------------------------------------------------------------------------------|
| OFFICE SPACE                 | 1,000 SF of private offices, a locker room, and restrooms                                                                                                                             |
| OUTDOOR STORAGE /<br>LAYDOWN | Approximately 3 acre partially fenced and lit lot adjacent to the building                                                                                                            |
| COLUMN SPACING               | 50' typical bay spacing; clear span                                                                                                                                                   |
| CLEAR HEIGHT                 | 21' – 22' under beam; 16' under hook                                                                                                                                                  |
| DRIVE-IN DOORS               | Six (6) drive-in doors: two (2) 20' x 20' doors; two (2) 12' x 15' doors; one (1) 10' x 15' door                                                                                      |
| CRANES                       | One (1) 5-ton crane                                                                                                                                                                   |
| WAREHOUSE HVAC               | Gas-fired heat in the warehouse space                                                                                                                                                 |
| LIGHTING                     | LED                                                                                                                                                                                   |
| POWER                        | 480v, 3-Phase                                                                                                                                                                         |
| FLOOR SLAB                   | Reinforced concrete                                                                                                                                                                   |
| ROOF                         | Metal                                                                                                                                                                                 |
| LOCATION                     | <ul> <li>1.5 Miles to I-79</li> <li>2.3 miles to Route 51</li> <li>2.5 miles to Route 65</li> <li>10 Miles to I-376</li> <li>PGH CBD 8 miles</li> </ul>                               |
| OTHER                        | <ul> <li>Floor drains in place equipped with an oil water separator</li> <li>Additional parking space in the rear of the property equipped with an operational truck scale</li> </ul> |