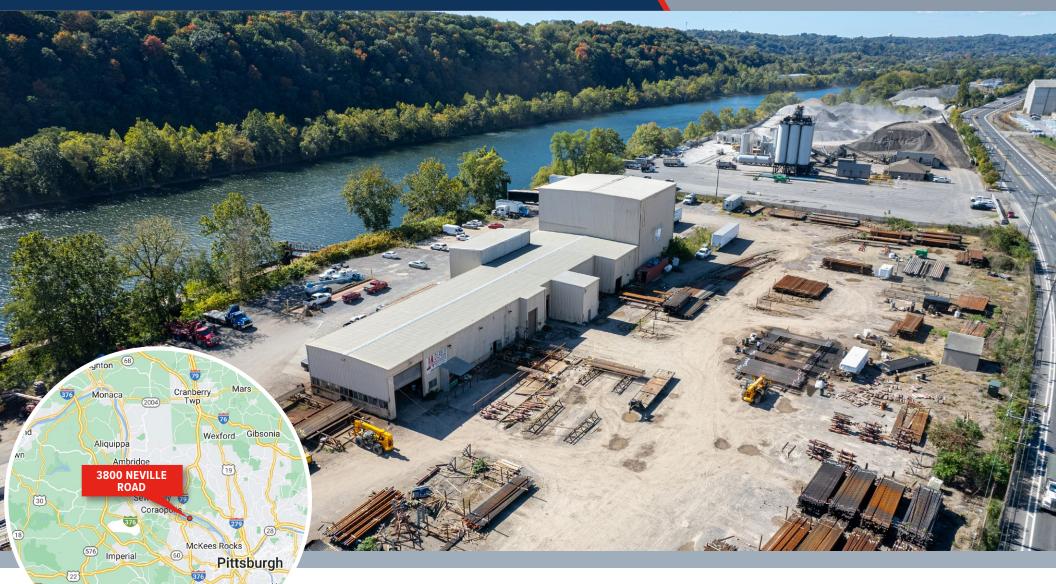

#### **FOR LEASE**

town

McDonald

Bridgeville

# **3800 NEVILLE ROAD**

3800 NEVILLE ROAD, PITTSBURGH PA 15225

## 18,000 SF AVAILABLE

CRANE SERVED INDUSTRIAL SPACE & YARD

#### FOR MORE INFORMATION:

RICH GASPERINI rgasperini@genforrealestate.com D 412.564.0752 | C 412.651.6888 CONNOR JANGRO cjangro@genforrealestate.com D 412.564.0776 | C 412.805.7064