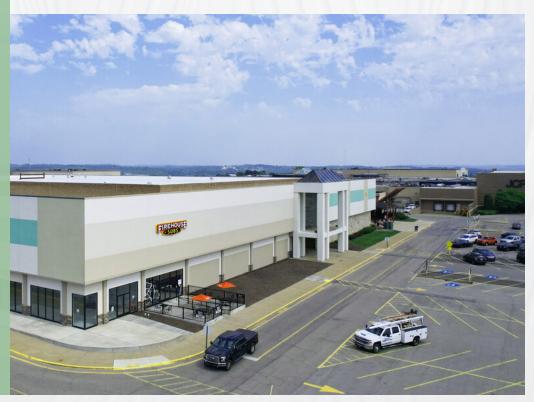

### **±70,000 SF Retail Space for Lease Subdividable to 1,800 SF!** 100 BEAVER VALLEY MALL BLVD., MONACA, PA 15061

### 100 BEAVER VALLEY MALL BLVD., MONACA, PA 15061

**Beaver Valley Mall** 