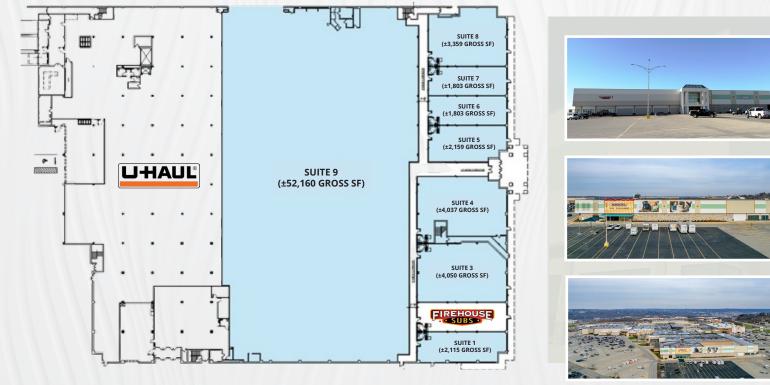

# Floor Plan & Availability

100 Beaver Valley Mall Blvd. has a lot to offer. From its fantastic area demographics to its location and visbility, the building's flexible, vast availability options will be a great option for your business.

## **Property Features**

8 flexible availabilities totaling