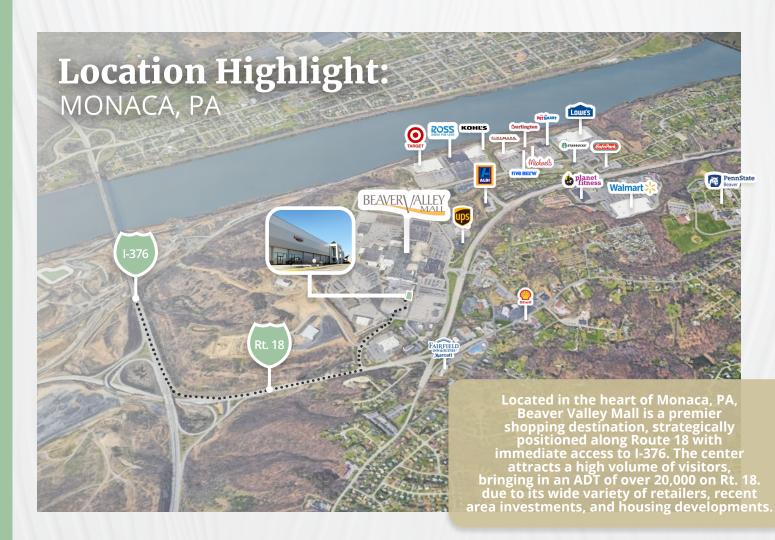

th 3.1 million visits



The mall encompasses a total 1,153,000 SF of retail space

|                                | 1-Mile    | 3-Mile    | 5-Mile   |
|--------------------------------|-----------|-----------|----------|
| Population                     | 2,198     | 28,506    | 62,483   |
| Average<br>Household<br>Income | \$103,292 | \$100,309 | \$91,970 |
| Median<br>Household<br>Income  | \$83,465  | \$75,575  | \$67,475 |
| # of<br>Businesses             | 203       | 1,350     | 2,403    |

# Floor Plan & Availability

100 Beaver Valley Mall Blvd. has a lot to offer. From its fantastic area demographics to its location and visbility, the building's flexible, vast availability options will be a great option for your business.

Click here to view the Beaver Valley Mall Website









### 100 BEAVER VALLEY MALL BLVD., MONACA, PA 15061

**Beaver Valley Mall** 

# Interested in the space

#### CONTACT OUR RETAIL TEAM TODAY!



Mark Anderson Senior Vice President Retail Brokerage | Pittsburgh P: 412-515-8521 marke.anderson@colliers.com



12

6 00 60

Jonathan Levinson Senior Associate Retail Brokerage | Pittsburgh P: 412-515-8545 jonathan.levinson@colliers.com