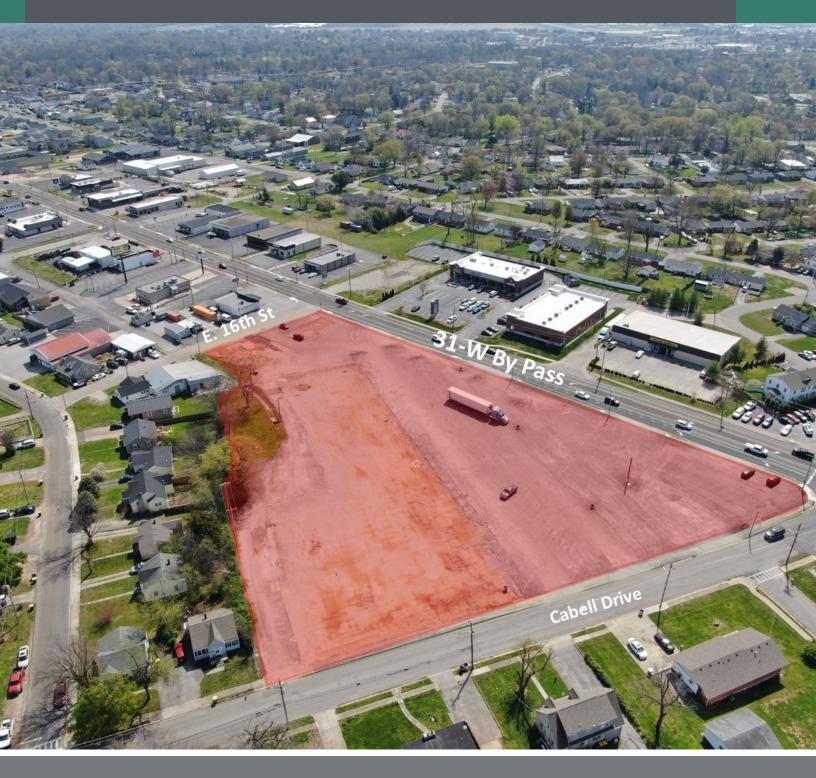

#### **PROPERTY DESCRIPTION**

Prime signalized corner location in the heart of Bowling Green and in close proximity to Western Kentucky University. Frontage on 31-W By Pass, Cabell Drive and East 16th St with over 16,000 vehicles a day traffic count on 31-W By Pass. Positioned for high visibility and easy accessibility, this property is perfectly suited for retail, office, multi-family or mixed-use. Multiple access points from all 3 streets and zoned Highway Business. This well situated property presents an excellent redevelopment opportunity located in the heart of Bowling Green. Grocery and hardware restriction shall apply

#### **PROPERTY HIGHLIGHTS**

- Zoned for Highway Business
- Existing asphalt in place
- Signalized intersection at 31-W By Pass and Cabell Drive
- Walking distance to Western Kentucky University