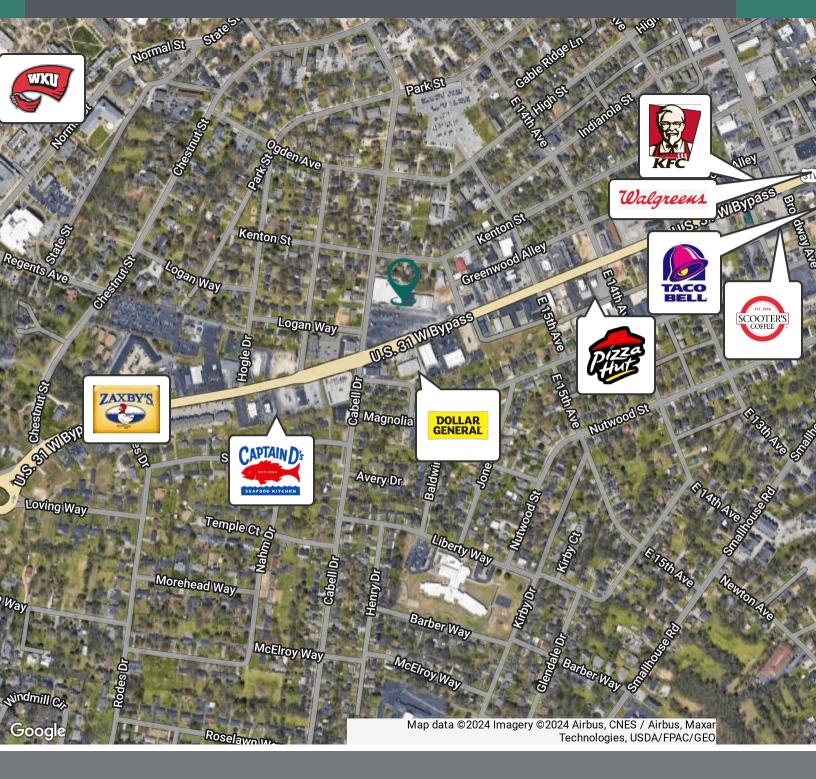

#### **PROPERTY DESCRIPTION**

Prime signalized corner location in the heart of Bowling Green and in close proximity to Western Kentucky University. Frontage on 31-W By Pass, Cabell Drive and East 16th St with over 16,000 vehicles a day traffic count on 31-W By Pass. Positioned for high visibility and easy accessibility, this property is perfectly suited for retail, office, multi-family or mixed-use. Multiple access points from all 3 streets and zoned Highway Business. This well situated property presents an excellent redevelopment opportunity located in the heart of Bowling Green. Grocery and hardware restriction shall apply