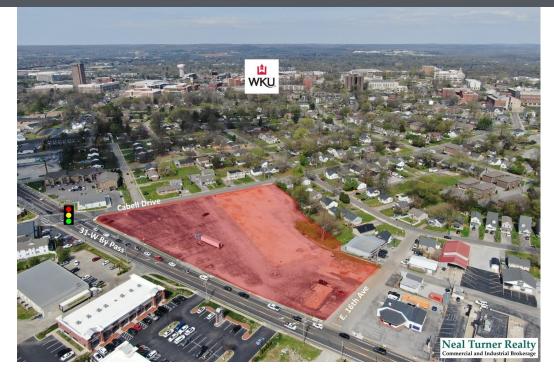

#### **PROPERTY DESCRIPTION**

Prime signalized corner location in the heart of Bowling Green and in close proximity to Western Kentucky University. Frontage on 31-W By Pass, Cabell Drive and East 16th St with over 16,000 vehicles a day traffic count on 31-W By Pass. Positioned for high visibility and easy accessibility, this property is perfectly suited for retail, office, multi-family or mixed-use. Multiple access points from all 3 streets and zoned Highway Business. This well situated property presents an excellent redevelopment opportunity located in the heart of Bowling Green. Grocery and hardware restriction shall apply

#### **PROPERTY HIGHLIGHTS**

- Zoned for Highway Business
- Existing asphalt in place
- Signalized intersection at 31-W By Pass and Cabell Drive
- Walking distance to Western Kentucky University