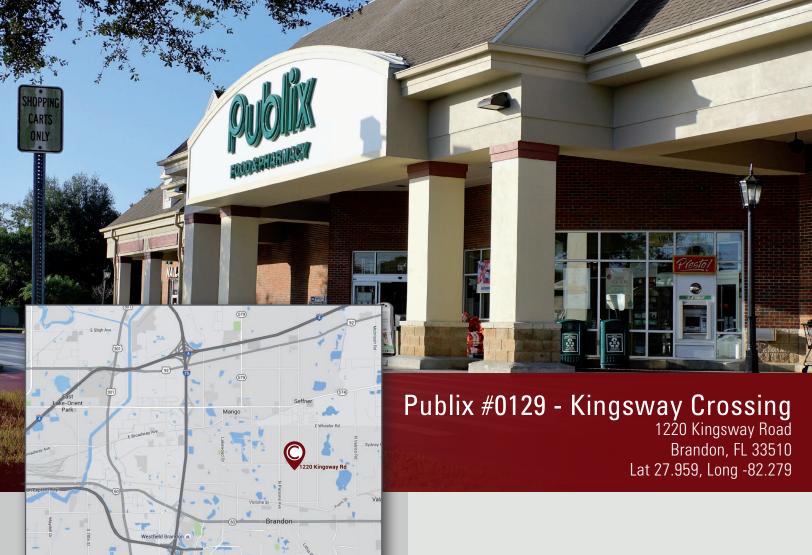

## Publix #0129 - Kingsway Crossing

1220 Kingsway Road Brandon, FL 33510 Lat 27.959, Long -82.279

## PROPERTY HIGHLIGHTS

- Tampa MSA, Brandon, FL., Hillsborough County
- 4th most populous county in Florida
- Brandon is known as a bedroom community for Tampa
- North of Highway 60 and East of I-75
- Publix was redeveloped in 2003
- Strong local traffic flow
- Combined Traffic Count (2018): 27,888 CPD