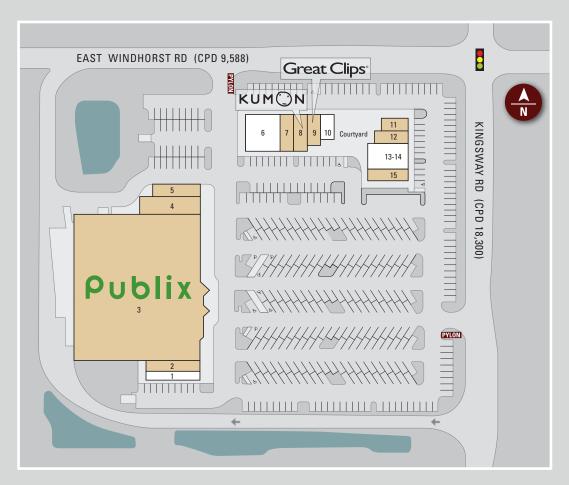

## SITE PLAN

| STE   | TENANT                     | SIZE   |
|-------|----------------------------|--------|
| 1     | AVAILABLE                  | 1,200  |
| 2     | Nail Salon                 | 1,200  |
| 3     | Publix                     | 44,271 |
| 4     | UNAVAILABLE                | 2,700  |
| 5     | Philly Grill Restaurant    | 1,400  |
| 6     | AVAILABLE (50 x 60)        | 3,052  |
| 7     | Hot Wok Chinese Restaurant | 1,200  |
| 8     | Kumon Learning Center      | 1,200  |
| 9     | Great Clips                | 1,000  |
| 10    | AVAILABLE                  | 800    |
| 11    | Dry Cleaners & Alterations | 800    |
| 12    | Enemy Creations            | 1,000  |
| 13-14 | AVAILABLE                  | 2,400  |
| 15    | Bahama Bucks               | 1,200  |
| TOTAL |                            | 63,423 |