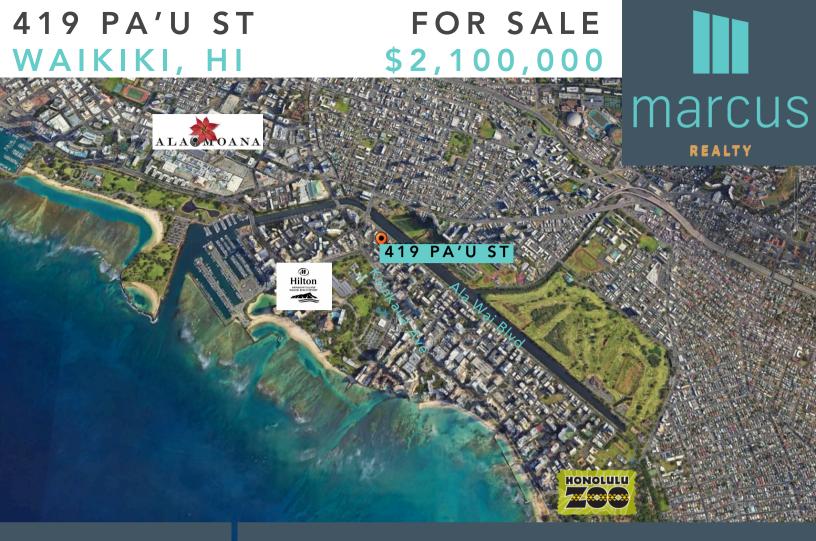

### THE PROPERTY

- PRICE: \$2,100,000
- TMK (1) 2-6-015-055
- TENURE: FEE SIMPLE
- PROP. TAX: \$531/Month
- ZONING: X-2
- BUILDING SIZE: 1,138 sf
  3br/1.5ba
- LAND AREA: 5,000 sf
- UTILITIES CONNECTED

# 419 Pa'u St, Waikiki, HI