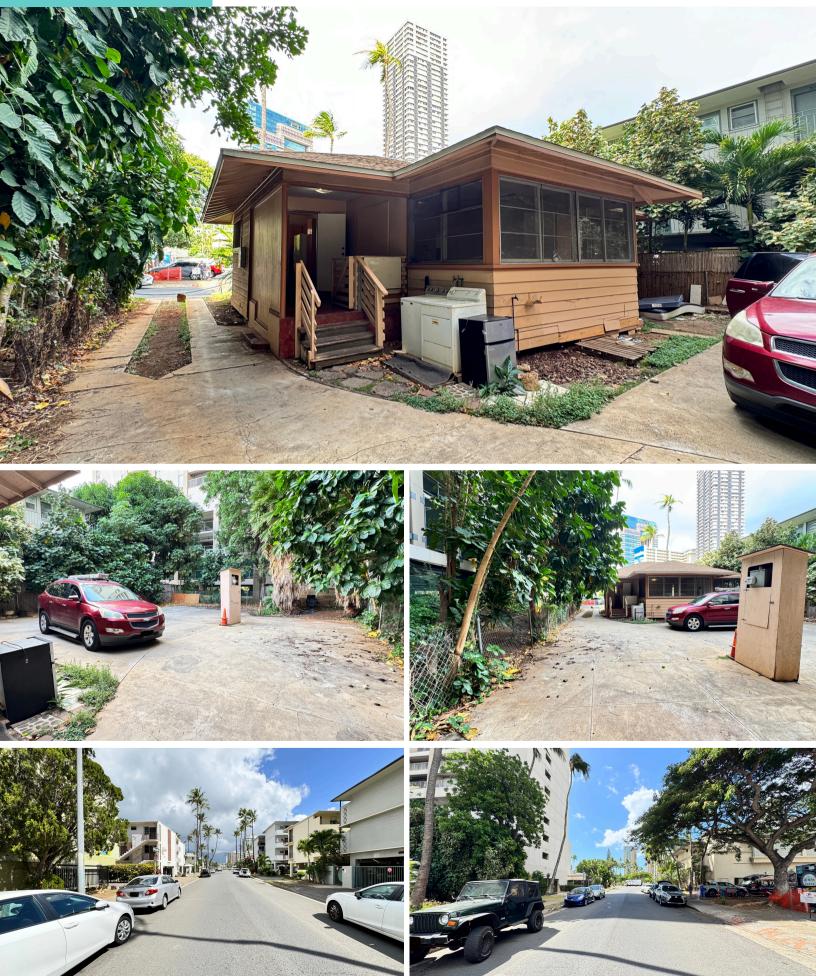

### PROPERTY FEATURES

Seize this rare opportunity to own a 5,000 SF apartment-zoned parcel in the heart of Waikiki. This level property features a charming single-family home with 3 bedrooms and 1.5 bathrooms. The expansive backyard offers endless possibilities for customization and expansion. With all utilities connected, use your vision to transform this space into your personalized retreat. Don't miss out on this unique chance to create your dream home or investment property in one of the most sought-after locations in Hawaii. Call Listor for additional details. Showings by appointment only.