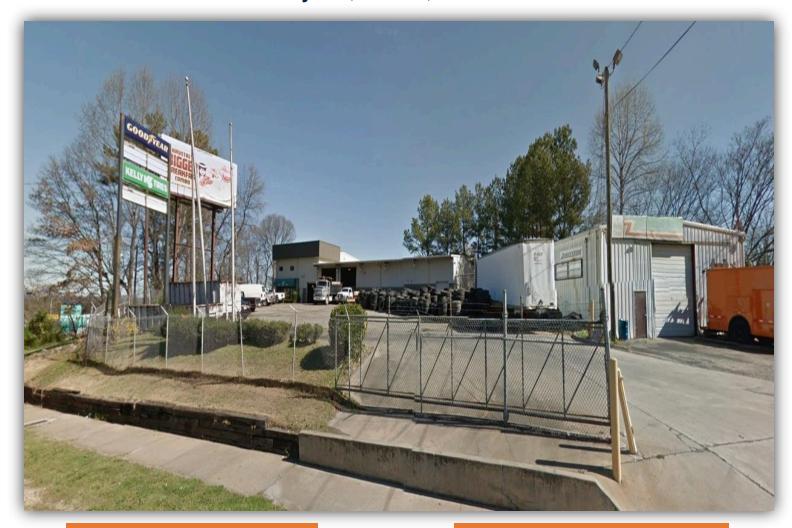

## PROPERTY SUMMARY

The property at 3075 Donald Lee Hollowell Parkway NW in Atlanta, GA is a commercial space featuring an 11,160 square foot main building and a 3,000 square foot secondary building, situated on a 0.84-acre lot. Constructed in 1996, it is classified as a Class C warehouse with C2 zoning, indicating it is suitable for commercial use. The property is located approximately a quarter-mile from I-285 and is one exit away from I-20, offering convenient access to major highways. Contact our team today for more information!