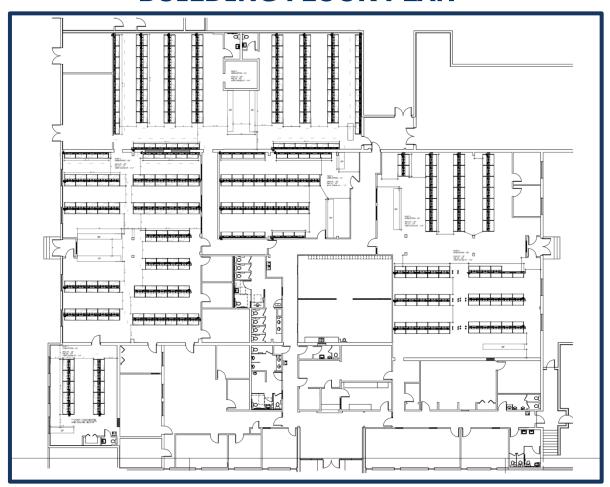

# **AVAILABLE FOR LEASE**



### **Features**

- Approximately 30,500 Sq. Ft.
- Back Office Space
- Ample On-Site Parking
- Immediate Occupancy



#### **Contact: David A. Buckner, SIOR**

Office: (863) 686-7770 | Mobile: (863) 640-8843

E-mail: david@bucknercommercial.com | Website: www.bucknercommercial.com

Information concerning this offer is from sources deemed reliable, but no warranty is made as to the accuracy thereof.



# **AERIAL**



**Contact: David A. Buckner, SIOR** 

Office: (863) 686-7770 | Mobile: (863) 640-8843

E-mail: david@bucknercommercial.com | Website: www.bucknercommercial.com

Information concerning this offer is from sources deemed reliable, but no warranty is made as to the accuracy thereof.



# **BUILDING FLOOR PLAN**



#### **Contact: David A. Buckner, SIOR**

Office: (863) 686-7770 | Mobile: (863) 640-8843

 $\hbox{E-mail: david@bucknercommercial.com} \ | \ \hbox{Website: } \underline{\hbox{www.bucknercommercial.com}}$ 

Information concerning this offer is from sources deemed reliable, but no warranty is made as to the accuracy thereof.