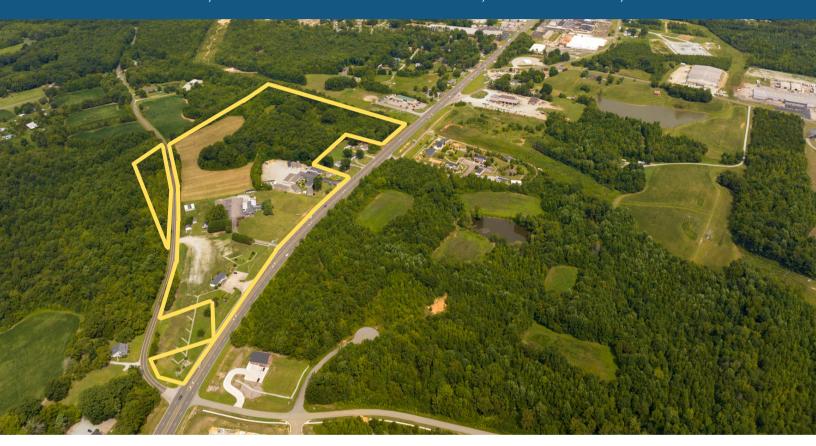

#### PROPERTY OVERVIEW

| ACREAGE        | 40.07                                  |
|----------------|----------------------------------------|
| ADDRESS        | 4080, 4130 Durham Road, Roxboro, NC    |
| ZONING         | B-1 & R-12*                            |
| PARCEL NUMBERS | 6308; 21608; 22661; 5599; & 23096      |
| BEST USE       | Mixed-use development                  |
| ROAD FRONTAGE  | Durham Road/US-501; Bessie Daniel Road |
| PRICE          | \$4,500,000                            |
| UTILITIES      | Public water and sewer available       |

#### **ROXBORO'S SOUTHERN EDGE NEAR DURHAM**

This expansive 40± acre land parcel offers significant retail potential and comprises five distinct parcels, presenting a compelling investment opportunity near the Triangle of North Carolina. Situated along Durham Rd, this prime location is exceptionally suited for a diverse range of business ventures.