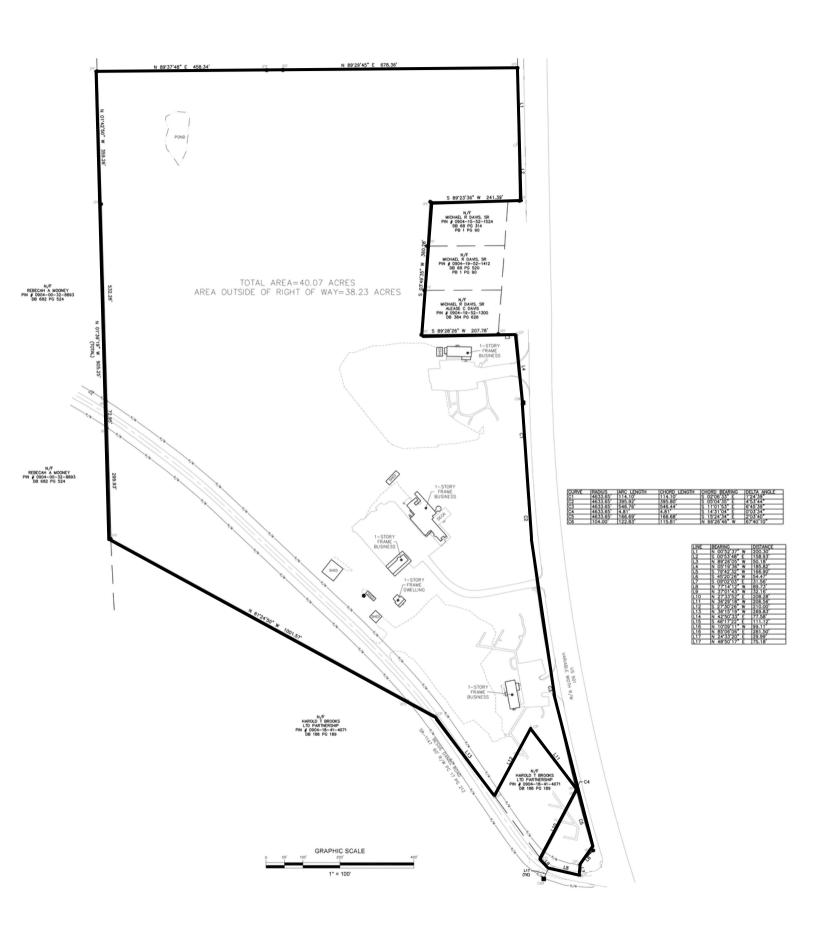

#### PROPERTY OVERVIEW

| ACREAGE        | 40.07                                  |
|----------------|----------------------------------------|
| ADDRESS        | 4080, 4130 Durham Road, Roxboro, NC    |
| ZONING         | B-1 & R-12*                            |
| PARCEL NUMBERS | 6308; 21608; 22661; 5599; & 23096      |
| BEST USE       | Mixed-use development                  |
| ROAD FRONTAGE  | Durham Road/US-501; Bessie Daniel Road |
| PRICE          | \$4,500,000                            |
| UTILITIES      | Public water and sewer available       |

<sup>\*</sup>Entire parcel could possibly be rezoned to B-1