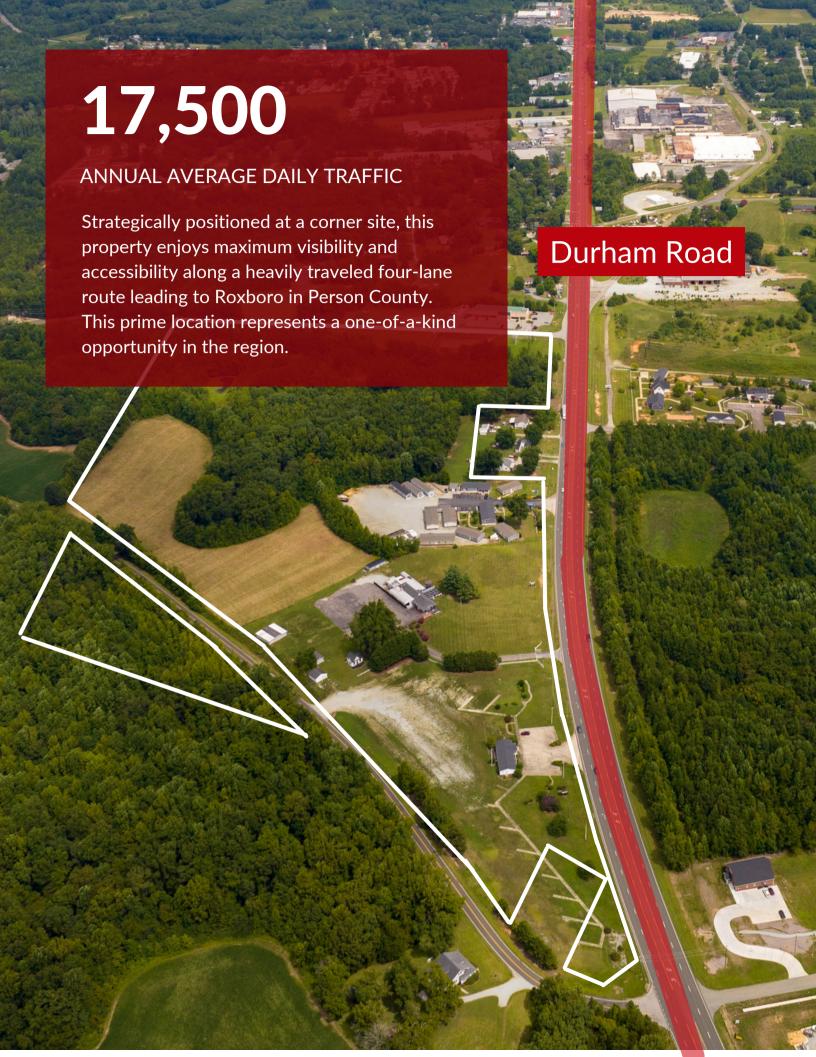

#### PROPERTY OVERVIEW

| ACREAGE        | 40.07                                  |
|----------------|----------------------------------------|
| ADDRESS        | 4080, 4130 Durham Road, Roxboro, NC    |
| ZONING         | B-1 & R-12*                            |
| PARCEL NUMBERS | 6308; 21608; 22661; 5599; & 23096      |
| BEST USE       | Mixed-use development                  |
| ROAD FRONTAGE  | Durham Road/US-501; Bessie Daniel Road |
| PRICE          | \$4,500,000                            |
| UTILITIES      | Public water and sewer available       |

#### **ROXBORO'S SOUTHERN EDGE NEAR DURHAM**

This expansive 40± acre land parcel offers significant retail potential and comprises five distinct parcels, presenting a compelling investment opportunity near the Triangle of North Carolina. Situated along Durham Rd, this prime location is exceptionally suited for a diverse range of business ventures.