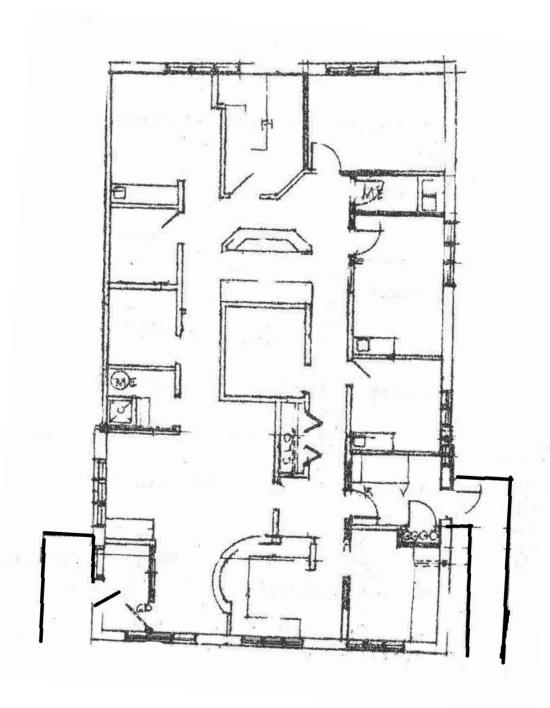

### Dental/Med Office Space

Bay Scott Center Office Park

Suite 111: Fully Built-Out Dental Office

Easy Plug and Play for any Dental or Medical Use

75th Street at Book Road 5 Mils South of I-88

#### **AVAILABLILITY**

Suite 111-Full Dental Build-out 2,241 SF Available Now

Lease Rate: \$18.50/SF NET

CAM: \$3.55/SF Taxes: 3.40/SF

For More Information:

Mark Levy
President/Managing Broker
(630) 424-8902 x107