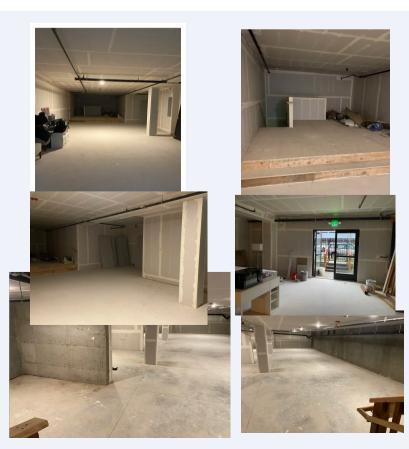

## **Rent Features:**

- Brand new building finished in 2023 fall
- Retail, artist/work lofts, restaurants self storage
- 1648sf on first floor and 1548sf in basement
- 5350 households within a one mile radius
- Very close Westwood Village, South college, Licon Park and Ferry
- Street Parking
- Term: min three year
- Price:\$27.00 /SF/YR plus NNNShell space
- 3% escalation/yr.
- Lease rate does not include utilities, property expenses or building services