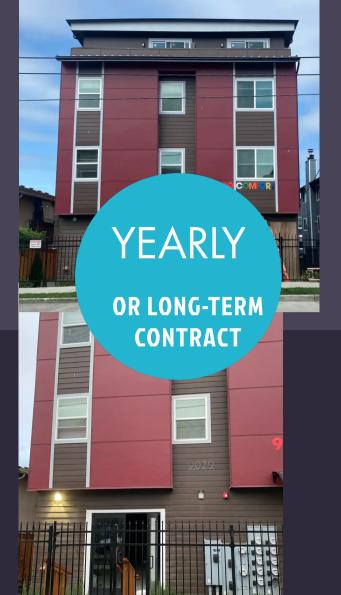

## RETAIL SPACE FOR RENT

Looking for a nice place near shopping areas and residential neighborhoods?

For More Information call Jason 510-305-2191 or email: seattlewoods@gmail.com

## **Rent Features:**

- Brand new building finished in 2023 fall
- Retail, artist/work lofts, restaurants self storage
- 1648sf on first floor and 1548sf in basement
- 5350 households within a one mile radius
- Very close Westwood Village, South college, Licon Park and Ferry
- Street Parking
- Term: min three year
- Price:\$27.00 /SF/YR plus NNNShell space
- 3% escalation/yr.
- Lease rate does not include utilities, property expenses or building services