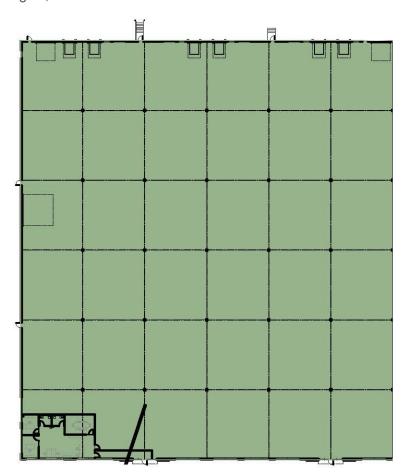

## **Total Building SF**

+259,200 SF

## **Available SF**

- +32,400 SF 64,800 SF
  - 1,613 SF Office
  - 63,187 SF Warehouse

## **Clear Height**

+32'