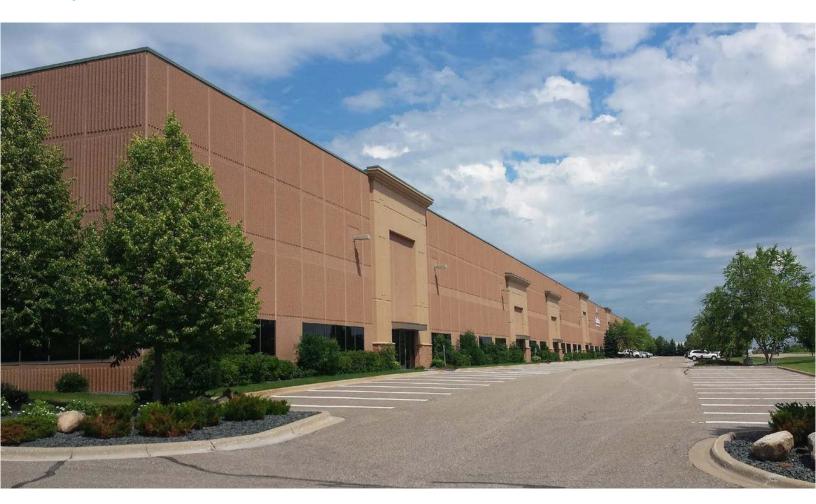

# 20015 Diamond Lake S

Rogers, MN 55374

64,800 SF Available



# **Contact Us**

James DePietro +1 952 924 4616 james.depietro@cbre.com Austin Lovin +1 612 336 4255 austin.lovin@cbre.com

Dan Swartz +1 952 924 4652 dan.swartz@cbre.com Rogers, MN 55374



#### **Power**

+875 Amps @ 480V

## **Lease Rates**

+ Negotiable

## Est. 2024 CAM/Tax

+\$3.55 PSF

## Loading

+6 Docks, 3 Drive-ins

+ 1 Drive-in: 14' x 20'

+ 2 Drive-ins: 12' x 14'

+ Dedicated outside storage available

## **Total Building SF**

+259,200 SF

## **Available SF**

- +32,400 SF 64,800 SF
  - 1,613 SF Office
  - 63,187 SF Warehouse

#### **Year Built**

+2005

## **Clear Height**

+32'

## **Dedicated Outside Storage Available**





Rogers, MN 55374



## **Contact Us**

James DePietro

+1 952 924 4616

james.depietro@cbre.com

Austin Lovin

+1 612 336 4255

austin.lovin@cbre.c