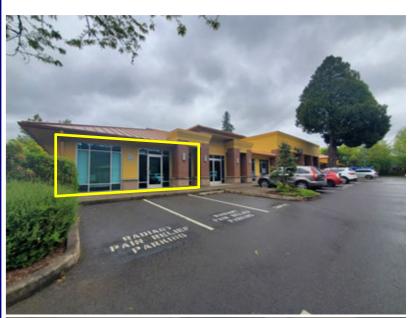

### Martinazzi Commons

18747 SE Martinazzi Ave, Tualatin OR 97062

Located in the bustling downtown Tualatin corridor Martinazzi Commons is easily accessible from I-5 with off street parking and great signage. The property is in close proximity to the Tualatin library, Cabela's, Home Goods and Fred Meyer and sits on a lighted intersection on Boones Ferry Road and Martinazzi Avenue.

#### **Available:**

4,500 SF Endcap

1,450 SF Endcap

\$28.00 SF/Year, NNN Approx. \$8.39 NNN

Ashley Rhea | 503.616.2942 | Ashley@barnardcommercial.com Craig Barnard | 503.616.2941 | craig@barnardcommercial.com www.barnardcommercial.com | 5200 Meadows Road Suite 150, Lake Oswego OR 97035