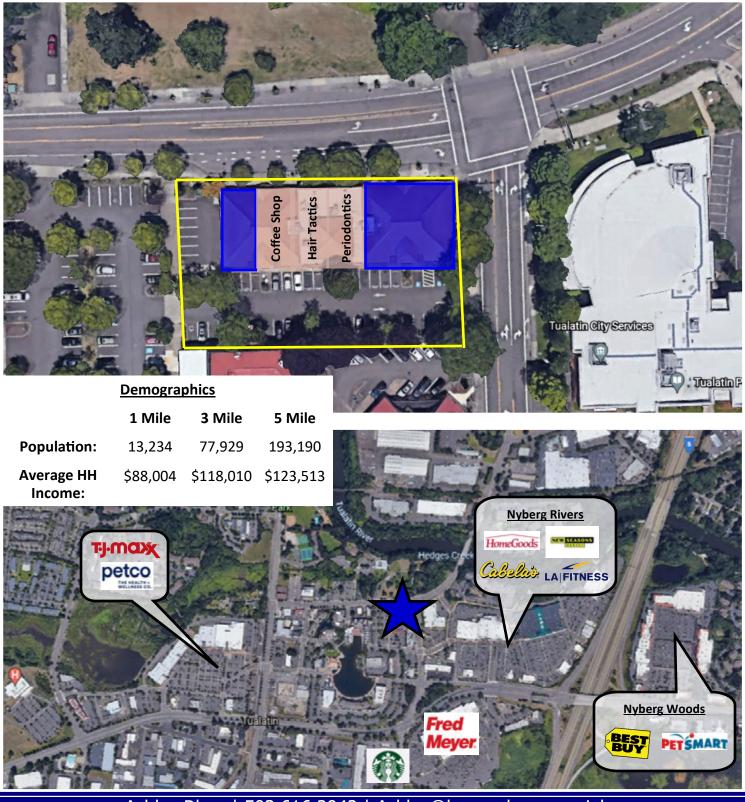

### Martinazzi Commons

18747 SE Martinazzi Ave, Tualatin OR 97062

Located in the bustling downtown Tualatin corridor Martinazzi Commons is easily accessible from I-5 with off street parking and great signage. The property is in close proximity to the Tualatin library, Cabela's, Home Goods and Fred Meyer and sits on a lighted intersection on Boones Ferry Road and Martinazzi Avenue.

## Martinazzi Commons

Ashley Rhea | 503.616.2942 | Ashley@barnardcommercial.com Craig Barnard | 503.616.2941 | craig@barnardcommercial.com www.barnardcommercial.com | 5200 Meadows Road Suite 150, Lake Oswego OR 97035