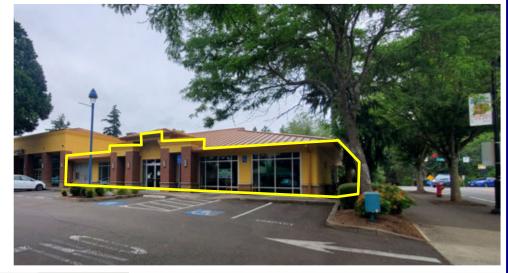

## Martinazzi Commons

#### 1,450 SF

#### Space Highlights:

- Endcap
- Two restrooms
- Lots of windows

Ashley Rhea | 503.616.2942 | Ashley@barnardcommercial.com Craig Barnard | 503.616.2941 | craig@barnardcommercial.com www.barnardcommercial.com | 5200 Meadows Road Suite 150, Lake Oswego OR 97035