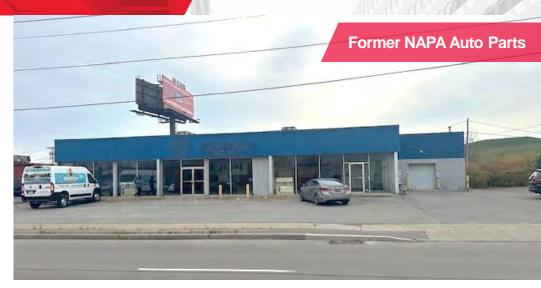

### 9,696 <u>+</u> SF Freestanding Retail

| Building Features |                        |
|-------------------|------------------------|
| Building Size     | 9,696 <u>+</u> Sq. Ft. |
| Lot Size          | 0.61 <u>+</u> Acres    |

#### **Property Highlights**

- High visibility with pylon signage and rear expressway exposure
- 16'+ ceiling height (to joists)
- 23 parking spaces
- Built 1979, expanded in 2011
- 400-amp, 120/208-volt, 3-phase power
- In close proximity to Fashion Outlets Mall
- Trade area anchors include Walmart, Sam's Club, Target, Wegmans, Home Depot, LA Fitness, Tops, Tractor Supply
- Ideal for: auto parts, carpet/flooring, dollar store, liquor store, electrical supply, plumping supply