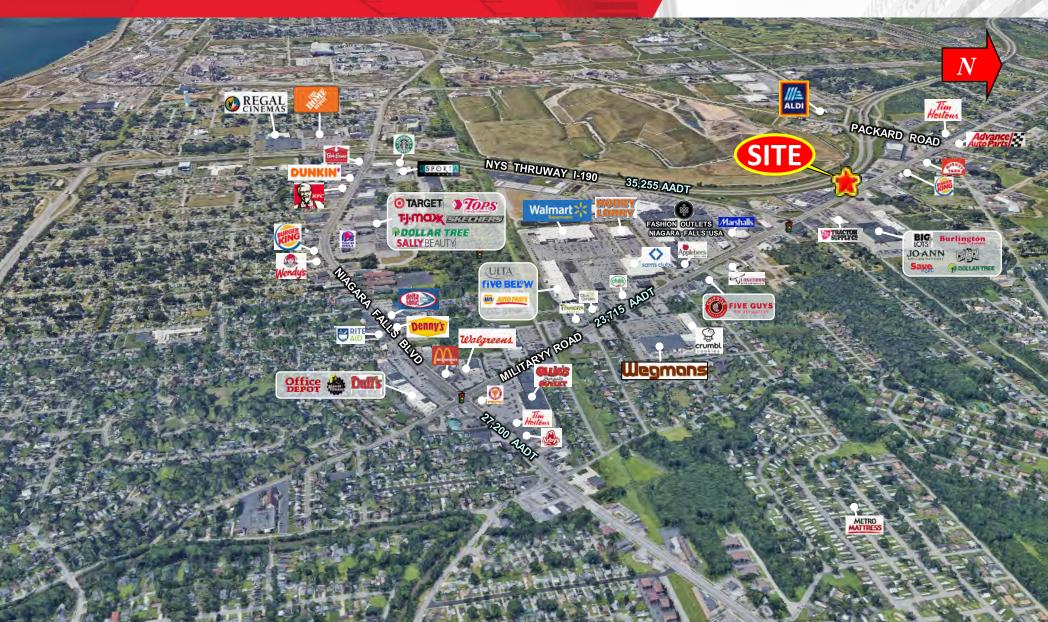

#### **Property Highlights**

- High visibility with pylon signage and rear expressway exposure
- 16'+ ceiling height (to joists)
- 23 parking spaces
- Built 1979, expanded in 2011
- 400-amp, 120/208-volt, 3-phase power
- In close proximity to Fashion Outlets Mall
- Trade area anchors include Walmart, Sam's Club, Target, Wegmans, Home Depot, LA Fitness, Tops, Tractor Supply
- Ideal for: auto parts, carpet/flooring, dollar store, liquor store, electrical supply, plumping supply

#### Traffic Counts

| Military Road   | 23,715 AADT |  |
|-----------------|-------------|--|
| I-190           | 35,255 AADT |  |
| Source: NYS DOT | 2019        |  |

14 Lafayette Square, Suite 1900 Buffalo, New York 14203 +1 716 852 7500 pyramidbrokerage.com