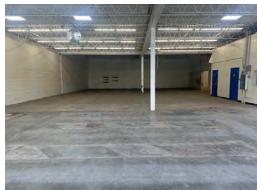

in 2011
- 400-amp, 120/208-volt, 3-phase power
- In close proximity to Fashion Outlets Mall
- Trade area anchors include Walmart, Sam's Club, Target, Wegmans, Home Depot, LA Fitness, Tops, Tractor Supply
- Ideal for: auto parts, carpet/flooring, dollar store, liquor store, electrical supply, plumping supply

| Demographics                       | 1 Mile   | 3 Miles  | 5 Miles  |  |
|------------------------------------|----------|----------|----------|--|
| Population                         | 2,640    | 42,497   | 76,559   |  |
| Average H.H. Income                | \$78,583 | \$73,695 | \$82,293 |  |
| Source: ESRI Business Analyst 2024 |          |          |          |  |

#### Contact

BENEDICT J. BORRUSO Associate Real Estate Broker +1 716 861 5090 bborruso@pyramidbrokerage.com







#### Traffic Counts

| Military Road   | 23,715 AADT |  |
|-----------------|-------------|--|
| I-190           | 35,255 AADT |  |
| Source: NYS DOT | 2019        |  |

14 Lafayette Square, Suite 1900 Buffalo, New York 14203 +1 716 852 7500 pyramidbrokerage.com

## FOR SALE OR LEASE 2450 Military Road | Niagara Falls, NY









Floor Plan

# FOR SALE OR LEASE 2450 Military Road | Niagara Falls, NY