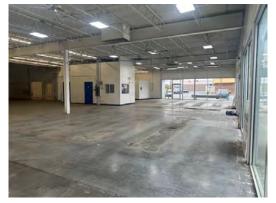

d in 2011
- 400-amp, 120/208-volt, 3-phase power
- In close proximity to Fashion Outlets Mall
- Trade area anchors include Walmart, Sam's Club, Target, Wegmans, Home Depot, LA Fitness, Tops, Tractor Supply
- Ideal for: auto parts, carpet/flooring, dollar store, liquor store, electrical supply, plumping supply

| Demographics                       | 1 Mile   | 3 Miles  | 5 Miles  |  |
|------------------------------------|----------|----------|----------|--|
| Population                         | 2,640    | 42,497   | 76,559   |  |
| Average H.H. Income                | \$78,583 | \$73,695 | \$82,293 |  |
| Source: ESRI Business Analyst 2024 |          |          |          |  |

#### Contact

BENEDICT J. BORRUSO Associate Real Estate Broker +1 716 861 5090 bborruso@pyramidbrokerage.com







#### Traffic Counts

| Military Road   | 23,715 AADT |  |
|-----------------|-------------|--|
| I-190           | 35,255 AADT |  |
| Source: NYS DOT | 2019        |  |

14 Lafayette Square, Suite 1900 Buffalo, New York 14203 +1 716 852 7500 pyramidbrokerage.com

## FOR SALE OR LEASE 2450 Military Road | Niagara Falls, NY









Floor Plan

# FOR SALE OR LEASE 2450 Military Road | Niagara Falls, NY