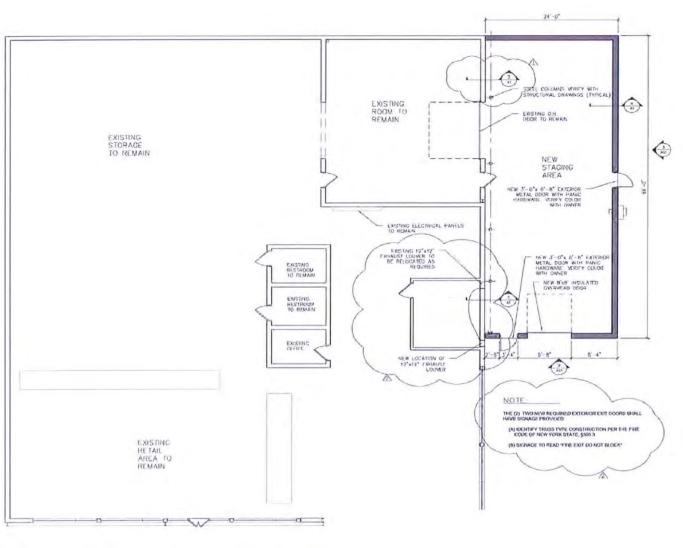

| 1 Mile   | 3 Miles  | 5 Miles  |  |
|------------------------------------|----------|----------|----------|--|
| Population                         | 2,640    | 42,497   | 76,559   |  |
| Average H.H. Income                | \$78,583 | \$73,695 | \$82,293 |  |
| Source: ESRI Business Analyst 2024 |          |          |          |  |

#### Contact

BENEDICT J. BORRUSO Associate Real Estate Broker +1 716 861 5090 bborruso@pyramidbrokerage.com







#### Traffic Counts

| Military Road   | 23,715 AADT |  |
|-----------------|-------------|--|
| I-190           | 35,255 AADT |  |
| Source: NYS DOT | 2019        |  |

14 Lafayette Square, Suite 1900 Buffalo, New York 14203 +1 716 852 7500 pyramidbrokerage.com

## FOR SALE OR LEASE 2450 Military Road | Niagara Falls, NY









Floor Plan

# FOR SALE OR LEASE 2450 Military Road | Niagara Falls, NY