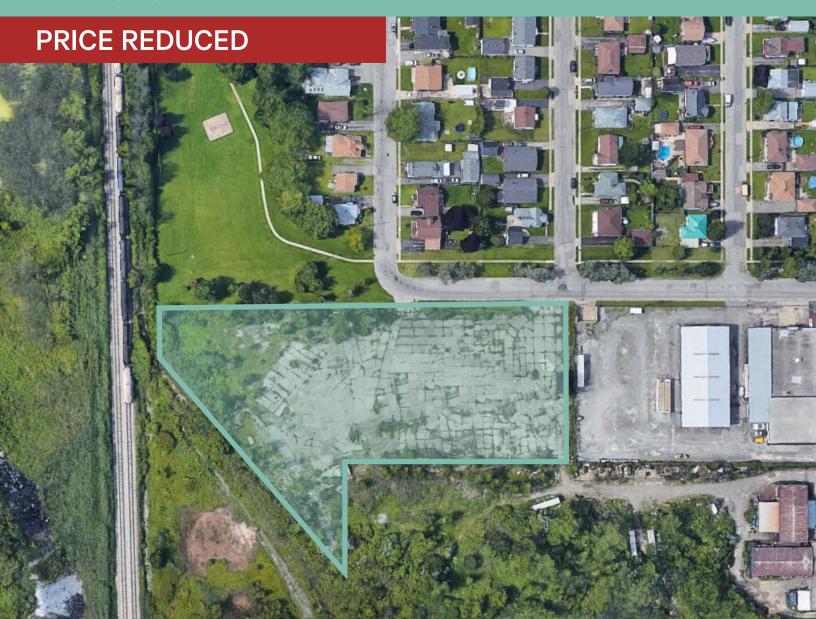

## Prime Industrial Land Available

884 Gordon Street Welland, ON www.cbre.ca

±3.27 ACRES AVAILABLE

### Unique Opportunity Available

3+ acres of industrial land available in the south side of Welland. Close proximity to other major industrial developments in the area related to the EV battery manufacturing facilities in a rapidly developing area of a region. Great potential for small industrial development, but there might also be potential for residential conversion (to be verified by buyer).

| Property Details |                                      |
|------------------|--------------------------------------|
| Size             | ±3.27 Acres                          |
| Frontage         | ±601.94 Ft.                          |
| Depth            | ±222.43 Ft.                          |
| Asking Price     | <del>-\$2,295,000-</del> \$1,950,000 |
| Taxes            | \$5431.03 (2024)                     |
|                  |                                      |