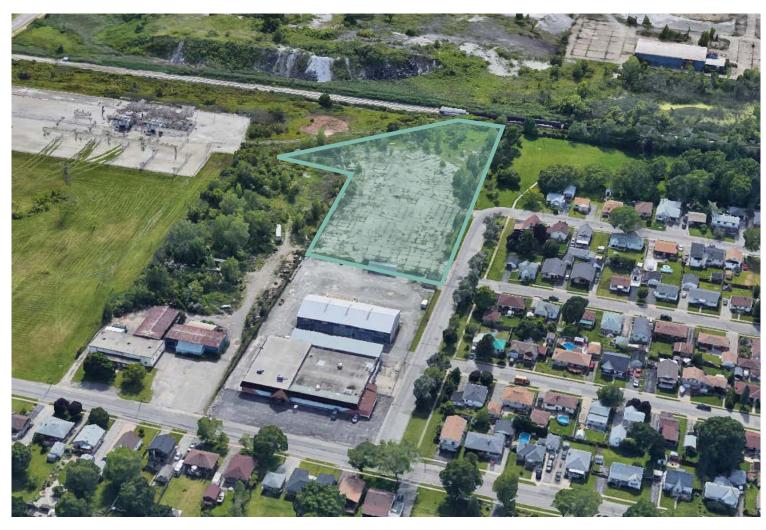

## Prime Industrial Land Available

884 Gordon Street Welland, ON www.cbre.ca

±3.27 ACRES AVAILABLE

### Unique Opportunity Available

3+ acres of industrial land available in the south side of Welland. Close proximity to other major industrial developments in the area related to the EV battery manufacturing facilities in a rapidly developing area of a region. Great potential for small industrial development, but there might also be potential for residential conversion (to be verified by buyer).

| Property Details |                                      |
|------------------|--------------------------------------|
| Size             | ±3.27 Acres                          |
| Frontage         | ±601.94 Ft.                          |
| Depth            | ±222.43 Ft.                          |
| Asking Price     | <del>-\$2,295,000-</del> \$1,950,000 |
| Taxes            | \$5431.03 (2024)                     |
|                  |                                      |