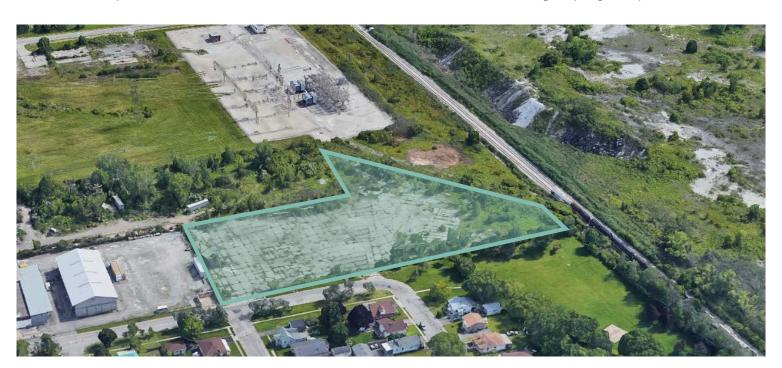

## Prime Industrial Land Available

884 Gordon Street Welland, ON www.cbre.ca

±3.27 ACRES AVAILABLE

### Unique Opportunity Available

3+ acres of industrial land available in the south side of Welland. Close proximity to other major industrial developments in the area related to the EV battery manufacturing facilities in a rapidly developing area of a region. Great potential for small industrial development, but there might also be potential for residential conversion (to be verified by buyer).

| Property Details |                                      |
|------------------|--------------------------------------|
| Size             | ±3.27 Acres                          |
| Frontage         | ±601.94 Ft.                          |
| Depth            | ±222.43 Ft.                          |
| Asking Price     | <del>-\$2,295,000-</del> \$1,950,000 |
| Taxes            | \$5431.03 (2024)                     |
|                  |                                      |